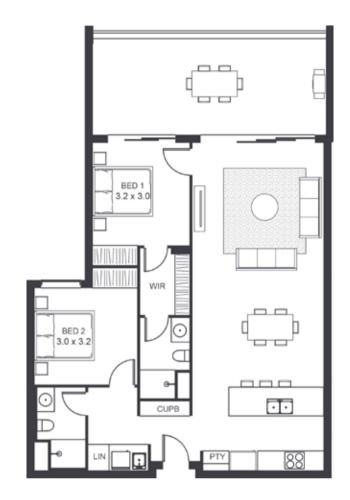

## ARBOR ENTRY AND CAFÉ

ARBOR

| LEVEL | TYPE      | NO.  | BED | STUDY<br>NOOK | ВАТН | CAR | CAR PARK CONFIGURATION | INTERNAL | BALCONY | TOTAL |
|-------|-----------|------|-----|---------------|------|-----|------------------------|----------|---------|-------|
| One   | Apartment | 2102 | 2   |               | 2    | 1   | 1 x Single             | 75       | 13      | 88    |
| One   | Apartment | 2103 | 2   | =             | 2    | 1   | 1 x Single             | 91       | 25      | 116   |
| One   | Apartment | 2104 | 3   |               | 2    | 2   | 2 x Single             | 139      | 30      | 169   |
| One   | Apartment | 2105 | 3   | =             | 2    | 2   | 2 x Single             | 125      | 24      | 149   |
| One   | Apartment | 2106 | 3   | =             | 2    | 2   | 2 x Single             | 123      | 16      | 139   |
| Two   | Apartment | 2201 | 2   | =             | 2    | 1   | 1 x Single             | 94       | 19      | 113   |
| Two   | Apartment | 2202 | 2   | =             | 2    | 1   | 1 x Single             | 91       | 24      | 115   |
| Two   | Apartment | 2203 | 2   | =             | 2    | 1   | 1 x Single             | 90       | 25      | 115   |
| Two   | Apartment | 2204 | 3   | =             | 2    | 2   | 2 x Single             | 139      | 30      | 169   |
| Two   | Apartment | 2205 | 3   | =             | 2    | 2   | 1 x Tandem             | 125      | 24      | 149   |
| Two   | Apartment | 2206 | 3   | =             | 2    | 2   | 1 x Tandem             | 123      | 16      | 139   |
| Two   | Apartment | 2207 | 3   | Υ             | 2    | 2   | 1 x Tandem             | 128      | 46      | 174   |
| Two   | Apartment | 2208 | 3   | =             | 2    | 2   | 1 x Tandem             | 124      | 68      | 192   |
| Two   | Apartment | 2209 | 2   | =             | 2    | 1   | 1 x Single             | 89       | 23      | 112   |
| Two   | Apartment | 2210 | 2   | -             | 2    | 1   | 1 x Single             | 93       | 21      | 114   |
| Two   | Apartment | 2211 | 2   | =             | 2    | 1   | 1 x Single             | 90       | 19      | 109   |
| Three | Apartment | 2301 | 2   | =             | 2    | 1   | 1 x Single             | 94       | 19      | 113   |
| Three | Apartment | 2302 | 2   | =             | 2    | 1   | 1 x Single             | 90       | 24      | 114   |
| Three | Apartment | 2303 | 2   | =             | 2    | 1   | 1 x Single             | 90       | 25      | 115   |
| Three | Apartment | 2304 | 3   | =             | 2    | 2   | 2 x Single             | 139      | 29      | 168   |
| Three | Apartment | 2305 | 3   | =             | 2    | 2   | 2 x Single             | 124      | 25      | 149   |
| Three | Apartment | 2306 | 3   | =             | 2    | 2   | 2 x Single             | 123      | 16      | 139   |
| Three | Apartment | 2307 | 3   | Υ             | 2    | 2   | 1 x Tandem             | 128      | 25      | 153   |
| Three | Apartment | 2308 | 3   | =             | 2    | 2   | 2 x Single             | 123      | 30      | 153   |
| Three | Apartment | 2309 | 2   | =             | 2    | 1   | 1 x Single             | 93       | 23      | 116   |
| Three | Apartment | 2310 | 2   | =             | 2    | 1   | 1 x Single             | 93       | 21      | 114   |
| Three | Apartment | 2311 | 2   | =             | 2    | 1   | 1 x Single             | 91       | 19      | 110   |
| Four  | Apartment | 2401 | 2   | =             | 2    | 1   | 1 x Single             | 94       | 19      | 113   |
| Four  | Apartment | 2402 | 2   | =             | 2    | 1   | 1 x Single             | 90       | 24      | 114   |
| Four  | Apartment | 2403 | 2   | =             | 2    | 1   | 1 x Single             | 90       | 25      | 115   |
| Four  | Apartment | 2404 | 3   | =             | 2    | 2   | 2 x Single             | 139      | 29      | 168   |
| Four  | Apartment | 2405 | 3   | =             | 2    | 2   | 2 x Single             | 124      | 25      | 149   |
| Four  | Apartment | 2406 | 3   | -             | 2    | 2   | 2 x Single             | 123      | 16      | 139   |
| Four  | Apartment | 2407 | 3   | Υ             | 2    | 2   | 1 x Tandem             | 128      | 25      | 153   |
| Four  | Apartment | 2408 | 3   | _             | 2    | 2   | 2 x Single             | 123      | 30      | 153   |