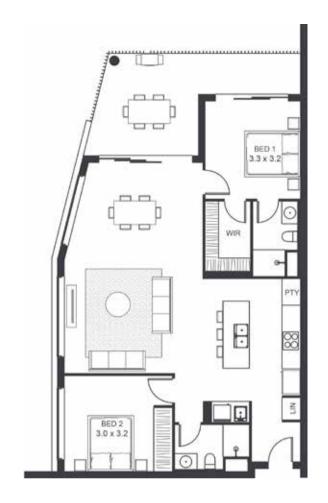

SERIES

| LEVEL                  | TWO        |
|------------------------|------------|
| TYPE                   | APARTMENT  |
| BED                    | 2          |
| BATH                   | 2          |
| CAR                    | 1          |
| CAR PARK CONFIGURATION | 1 X SINGLE |
| INTERNAL               | 90         |
| BALCONY                | 19         |
| TOTAL                  | 109        |