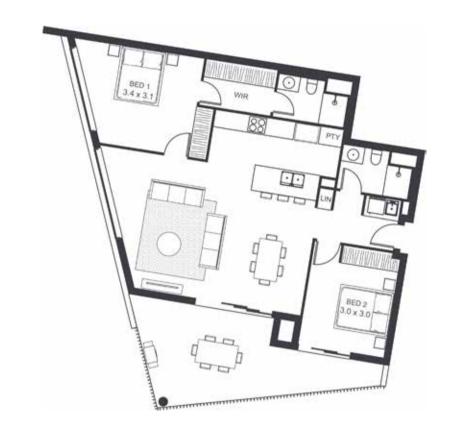

| LEVEL | TYPE      | NO.  | BED | STUDY<br>NOOK | ВАТН | CAR | CAR PARK<br>CONFIGURATION | INTERNAL | EXTERNAL | TOTAL |
|-------|-----------|------|-----|---------------|------|-----|---------------------------|----------|----------|-------|
| Four  | Apartment | 2409 | 2   | -             | 2    | 1   | 1 x Single                | 93       | 23       | 116   |
| Four  | Apartment | 2410 | 2   | -             | 2    | 1   | 1 x Single                | 93       | 21       | 114   |
| Four  | Apartment | 2411 | 2   | -             | 2    | 1   | 1 x Single                | 91       | 19       | 110   |
| Five  | Apartment | 2501 | 2   | -             | 2    | 1   | 1 x Single                | 94       | 19       | 113   |
| Five  | Apartment | 2502 | 2   | -             | 2    | 1   | 1 x Single                | 90       | 24       | 114   |
| Five  | Apartment | 2503 | 2   | -             | 2    | 1   | 1 x Single                | 90       | 25       | 115   |
| Five  | Apartment | 2504 | 3   | =             | 2    | 2   | 2 x Single                | 139      | 29       | 168   |
| Five  | Apartment | 2505 | 3   | -             | 2    | 2   | 2 x Single                | 124      | 25       | 149   |
| Five  | Apartment | 2506 | 3   | -             | 2    | 2   | 2 x Single                | 123      | 16       | 139   |
| Five  | Apartment | 2507 | 3   | Υ             | 2    | 2   | 1 x Tandem                | 128      | 25       | 153   |
| Five  | Apartment | 2508 | 3   | -             | 2    | 2   | 2 x Single                | 123      | 30       | 153   |
| Five  | Apartment | 2509 | 2   | -             | 2    | 1   | 1 x Single                | 93       | 23       | 116   |
| Five  | Apartment | 2510 | 2   | -             | 2    | 1   | 1 x Single                | 93       | 21       | 114   |
| Five  | Apartment | 2511 | 2   | -             | 2    | 1   | 1 x Single                | 91       | 19       | 110   |
| Six   | Apartment | 2601 | 2   | -             | 2    | 1   | 1 x Single                | 94       | 19       | 113   |
| Six   | Apartment | 2602 | 2   | _             | 2    | 1   | 1 x Single                | 90       | 24       | 114   |
| Six   | Apartment | 2603 | 2   | -             | 2    | 1   | 1 x Single                | 90       | 25       | 115   |
| Six   | Apartment | 2604 | 3   | -             | 2    | 2   | 2 x Single                | 139      | 29       | 168   |
| Six   | Apartment | 2605 | 3   | =             | 2    | 2   | 2 x Single                | 124      | 25       | 149   |
| Six   | Apartment | 2606 | 3   | -             | 2    | 2   | 2 x Single                | 123      | 16       | 139   |
| Six   | Apartment | 2607 | 3   | Υ             | 2    | 2   | 2 x Single                | 128      | 25       | 153   |
| Six   | Apartment | 2608 | 3   | -             | 2    | 2   | 2 x Single                | 123      | 30       | 153   |
| Six   | Apartment | 2609 | 2   | -             | 2    | 1   | 1 x Single                | 93       | 23       | 116   |
| Six   | Apartment | 2610 | 2   | =             | 2    | 1   | 1 x Single                | 93       | 21       | 114   |
| Six   | Apartment | 2611 | 2   | -             | 2    | 1   | 1 x Single                | 91       | 19       | 110   |
| Seven | Apartment | 2701 | 2   | -             | 2    | 1   | 1 x Single                | 94       | 19       | 113   |
| Seven | Apartment | 2702 | 2   | =             | 2    | 1   | 1 x Single                | 90       | 24       | 114   |
| Seven | Apartment | 2703 | 2   | -             | 2    | 1   | 1 x Single                | 90       | 25       | 115   |
| Seven | Apartment | 2704 | 3   | -             | 2    | 2   | 2 x Single                | 139      | 29       | 168   |
| Seven | Apartment | 2705 | 3   | =             | 2    | 2   | 2 x Single                | 124      | 25       | 149   |
| Seven | Apartment | 2706 | 3   | -             | 2    | 2   | 2 x Single                | 123      | 16       | 139   |
| Seven | Apartment | 2707 | 3   | Υ             | 2    | 2   | 2 x Single                | 128      | 25       | 153   |
| Seven | Apartment | 2708 | 3   | -             | 2    | 2   | 2 x Single                | 123      | 30       | 153   |
| Seven | Apartment | 2709 | 2   | -             | 2    | 1   | 1 x Single                | 93       | 23       | 116   |
| Seven | Apartment | 2710 | 2   | -             | 2    | 1   | 1 x Single                | 93       | 21       | 114   |
| Seven | Apartment | 2711 | 2   | _             | 2    | 1   | 1 x Single                | 91       | 19       | 110   |