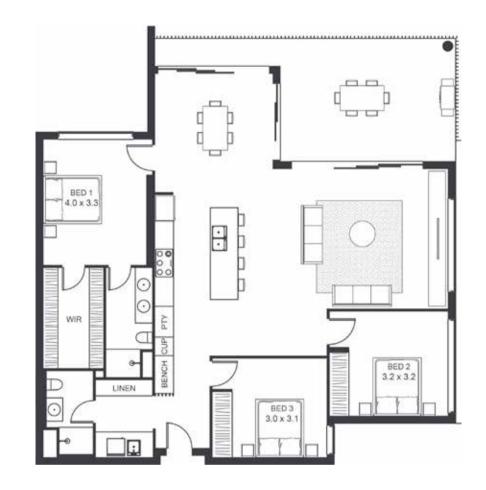

| LEVEL                  | THREE      |
|------------------------|------------|
| TYPE                   | APARTMENT  |
| BED                    | 3          |
| ВАТН                   | 2          |
| CAR                    | 2          |
| CAR PARK CONFIGURATION | 2 X SINGLE |
| INTERNAL               | 123        |
| BALCONY                | 30         |
| TOTAL                  | 153        |