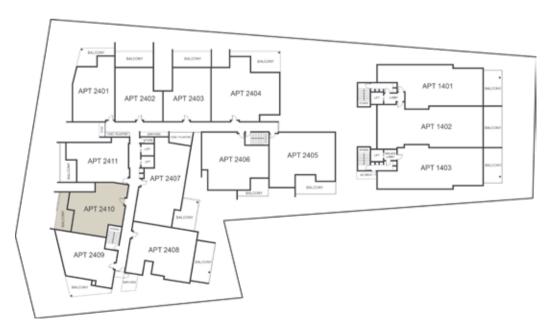

| LEVEL | TYPE      | NO.  | BED | STUDY<br>NOOK | ВАТН | CAR | CAR PARK<br>CONFIGURATION | INTERNAL | EXTERNAL | TOTAL |
|-------|-----------|------|-----|---------------|------|-----|---------------------------|----------|----------|-------|
| Four  | Apartment | 2409 | 2   | -             | 2    | 1   | 1 x Single                | 93       | 23       | 116   |
| Four  | Apartment | 2410 | 2   | -             | 2    | 1   | 1 x Single                | 93       | 21       | 114   |
| Four  | Apartment | 2411 | 2   | -             | 2    | 1   | 1 x Single                | 91       | 19       | 110   |
| Five  | Apartment | 2501 | 2   | -             | 2    | 1   | 1 x Single                | 94       | 19       | 113   |
| Five  | Apartment | 2502 | 2   | -             | 2    | 1   | 1 x Single                | 90       | 24       | 114   |
| Five  | Apartment | 2503 | 2   | -             | 2    | 1   | 1 x Single                | 90       | 25       | 115   |
| Five  | Apartment | 2504 | 3   | =             | 2    | 2   | 2 x Single                | 139      | 29       | 168   |
| Five  | Apartment | 2505 | 3   | -             | 2    | 2   | 2 x Single                | 124      | 25       | 149   |
| Five  | Apartment | 2506 | 3   | -             | 2    | 2   | 2 x Single                | 123      | 16       | 139   |
| Five  | Apartment | 2507 | 3   | Υ             | 2    | 2   | 1 x Tandem                | 128      | 25       | 153   |
| Five  | Apartment | 2508 | 3   | -             | 2    | 2   | 2 x Single                | 123      | 30       | 153   |
| Five  | Apartment | 2509 | 2   | -             | 2    | 1   | 1 x Single                | 93       | 23       | 116   |
| Five  | Apartment | 2510 | 2   | -             | 2    | 1   | 1 x Single                | 93       | 21       | 114   |
| Five  | Apartment | 2511 | 2   | -             | 2    | 1   | 1 x Single                | 91       | 19       | 110   |
| Six   | Apartment | 2601 | 2   | -             | 2    | 1   | 1 x Single                | 94       | 19       | 113   |
| Six   | Apartment | 2602 | 2   | _             | 2    | 1   | 1 x Single                | 90       | 24       | 114   |
| Six   | Apartment | 2603 | 2   | -             | 2    | 1   | 1 x Single                | 90       | 25       | 115   |
| Six   | Apartment | 2604 | 3   | -             | 2    | 2   | 2 x Single                | 139      | 29       | 168   |
| Six   | Apartment | 2605 | 3   | =             | 2    | 2   | 2 x Single                | 124      | 25       | 149   |
| Six   | Apartment | 2606 | 3   | -             | 2    | 2   | 2 x Single                | 123      | 16       | 139   |
| Six   | Apartment | 2607 | 3   | Υ             | 2    | 2   | 2 x Single                | 128      | 25       | 153   |
| Six   | Apartment | 2608 | 3   | -             | 2    | 2   | 2 x Single                | 123      | 30       | 153   |
| Six   | Apartment | 2609 | 2   | -             | 2    | 1   | 1 x Single                | 93       | 23       | 116   |
| Six   | Apartment | 2610 | 2   | =             | 2    | 1   | 1 x Single                | 93       | 21       | 114   |
| Six   | Apartment | 2611 | 2   | -             | 2    | 1   | 1 x Single                | 91       | 19       | 110   |
| Seven | Apartment | 2701 | 2   | -             | 2    | 1   | 1 x Single                | 94       | 19       | 113   |
| Seven | Apartment | 2702 | 2   | =             | 2    | 1   | 1 x Single                | 90       | 24       | 114   |
| Seven | Apartment | 2703 | 2   | -             | 2    | 1   | 1 x Single                | 90       | 25       | 115   |
| Seven | Apartment | 2704 | 3   | -             | 2    | 2   | 2 x Single                | 139      | 29       | 168   |
| Seven | Apartment | 2705 | 3   | =             | 2    | 2   | 2 x Single                | 124      | 25       | 149   |
| Seven | Apartment | 2706 | 3   | -             | 2    | 2   | 2 x Single                | 123      | 16       | 139   |
| Seven | Apartment | 2707 | 3   | Υ             | 2    | 2   | 2 x Single                | 128      | 25       | 153   |
| Seven | Apartment | 2708 | 3   | -             | 2    | 2   | 2 x Single                | 123      | 30       | 153   |
| Seven | Apartment | 2709 | 2   | -             | 2    | 1   | 1 x Single                | 93       | 23       | 116   |
| Seven | Apartment | 2710 | 2   | -             | 2    | 1   | 1 x Single                | 93       | 21       | 114   |
| Seven | Apartment | 2711 | 2   | _             | 2    | 1   | 1 x Single                | 91       | 19       | 110   |