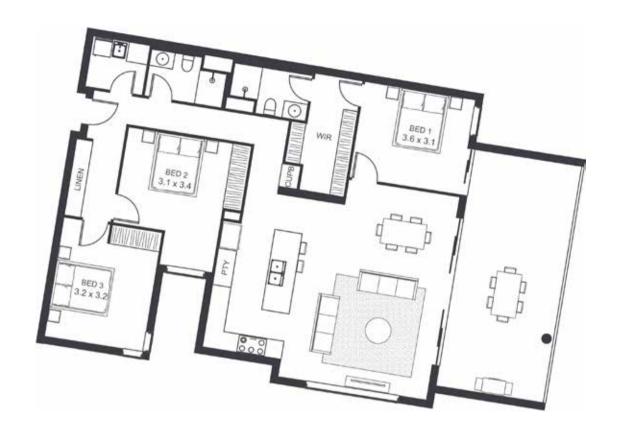

## 3 BEDROOM APARTMENTS

Comprising 33 apartments,

The Arbor Series offers distinctively flawless styling. River views enhance every intricate detail down to the prestigious finishes, setting a new benchmark in coastal style.

| LEVEL                  | THREE      |
|------------------------|------------|
| TYPE                   | APARTMENT  |
| BED                    | 3          |
| ВАТН                   | 2          |
| CAR                    | 2          |
| CAR PARK CONFIGURATION | 2 X SINGLE |
| INTERNAL               | 123        |
| BALCONY                | 30         |
| TOTAL                  | 153        |