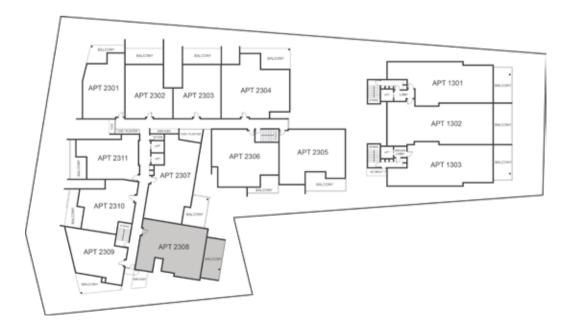

| LEVEL                  | THREE      |
|------------------------|------------|
| TYPE                   | APARTMENT  |
| BED                    | 3          |
| ВАТН                   | 2          |
| CAR                    | 2          |
| CAR PARK CONFIGURATION | 2 X SINGLE |
| INTERNAL               | 123        |
| BALCONY                | 30         |
| TOTAL                  | 153        |