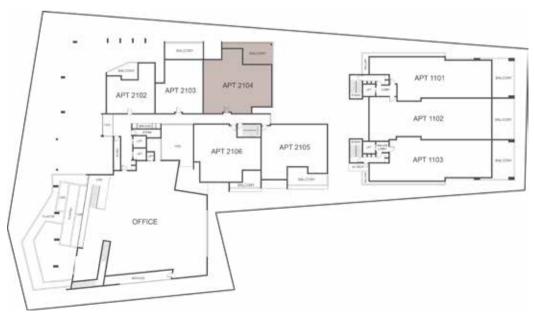

## ARBOR ENTRY AND CAFÉ

ARBOR

| LEVEL | TYPE      | NO.  | BED | STUDY<br>NOOK | ВАТН | CAR | CAR PARK CONFIGURATION | INTERNAL | BALCONY | TOTAL |
|-------|-----------|------|-----|---------------|------|-----|------------------------|----------|---------|-------|
| One   | Apartment | 2102 | 2   |               | 2    | 1   | 1 x Single             | 75       | 13      | 88    |
| One   | Apartment | 2103 | 2   | =             | 2    | 1   | 1 x Single             | 91       | 25      | 116   |
| One   | Apartment | 2104 | 3   |               | 2    | 2   | 2 x Single             | 139      | 30      | 169   |
| One   | Apartment | 2105 | 3   | =             | 2    | 2   | 2 x Single             | 125      | 24      | 149   |
| One   | Apartment | 2106 | 3   | =             | 2    | 2   | 2 x Single             | 123      | 16      | 139   |
| Two   | Apartment | 2201 | 2   | =             | 2    | 1   | 1 x Single             | 94       | 19      | 113   |
| Two   | Apartment | 2202 | 2   | =             | 2    | 1   | 1 x Single             | 91       | 24      | 115   |
| Two   | Apartment | 2203 | 2   | =             | 2    | 1   | 1 x Single             | 90       | 25      | 115   |
| Two   | Apartment | 2204 | 3   | =             | 2    | 2   | 2 x Single             | 139      | 30      | 169   |
| Two   | Apartment | 2205 | 3   | =             | 2    | 2   | 1 x Tandem             | 125      | 24      | 149   |
| Two   | Apartment | 2206 | 3   | =             | 2    | 2   | 1 x Tandem             | 123      | 16      | 139   |
| Two   | Apartment | 2207 | 3   | Υ             | 2    | 2   | 1 x Tandem             | 128      | 46      | 174   |
| Two   | Apartment | 2208 | 3   | =             | 2    | 2   | 1 x Tandem             | 124      | 68      | 192   |
| Two   | Apartment | 2209 | 2   | =             | 2    | 1   | 1 x Single             | 89       | 23      | 112   |
| Two   | Apartment | 2210 | 2   | -             | 2    | 1   | 1 x Single             | 93       | 21      | 114   |
| Two   | Apartment | 2211 | 2   | =             | 2    | 1   | 1 x Single             | 90       | 19      | 109   |
| Three | Apartment | 2301 | 2   | =             | 2    | 1   | 1 x Single             | 94       | 19      | 113   |
| Three | Apartment | 2302 | 2   | =             | 2    | 1   | 1 x Single             | 90       | 24      | 114   |
| Three | Apartment | 2303 | 2   | =             | 2    | 1   | 1 x Single             | 90       | 25      | 115   |
| Three | Apartment | 2304 | 3   | =             | 2    | 2   | 2 x Single             | 139      | 29      | 168   |
| Three | Apartment | 2305 | 3   | =             | 2    | 2   | 2 x Single             | 124      | 25      | 149   |
| Three | Apartment | 2306 | 3   | =             | 2    | 2   | 2 x Single             | 123      | 16      | 139   |
| Three | Apartment | 2307 | 3   | Υ             | 2    | 2   | 1 x Tandem             | 128      | 25      | 153   |
| Three | Apartment | 2308 | 3   | =             | 2    | 2   | 2 x Single             | 123      | 30      | 153   |
| Three | Apartment | 2309 | 2   | =             | 2    | 1   | 1 x Single             | 93       | 23      | 116   |
| Three | Apartment | 2310 | 2   | =             | 2    | 1   | 1 x Single             | 93       | 21      | 114   |
| Three | Apartment | 2311 | 2   | =             | 2    | 1   | 1 x Single             | 91       | 19      | 110   |
| Four  | Apartment | 2401 | 2   | =             | 2    | 1   | 1 x Single             | 94       | 19      | 113   |
| Four  | Apartment | 2402 | 2   | =             | 2    | 1   | 1 x Single             | 90       | 24      | 114   |
| Four  | Apartment | 2403 | 2   | =             | 2    | 1   | 1 x Single             | 90       | 25      | 115   |
| Four  | Apartment | 2404 | 3   | =             | 2    | 2   | 2 x Single             | 139      | 29      | 168   |
| Four  | Apartment | 2405 | 3   | =             | 2    | 2   | 2 x Single             | 124      | 25      | 149   |
| Four  | Apartment | 2406 | 3   | -             | 2    | 2   | 2 x Single             | 123      | 16      | 139   |
| Four  | Apartment | 2407 | 3   | Υ             | 2    | 2   | 1 x Tandem             | 128      | 25      | 153   |
| Four  | Apartment | 2408 | 3   | _             | 2    | 2   | 2 x Single             | 123      | 30      | 153   |