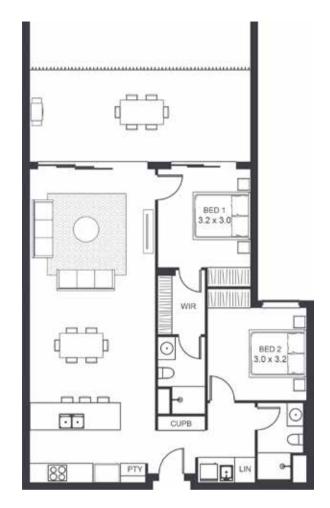

| LEVEL                  | TWO        |
|------------------------|------------|
| TYPE                   | APARTMENT  |
| BED                    | 3          |
| BATH                   | 2          |
| CAR                    | 2          |
| CAR PARK CONFIGURATION | 2 X SINGLE |
| INTERNAL               | 139        |
| BALCONY                | 30         |
| TOTAL                  | 169        |