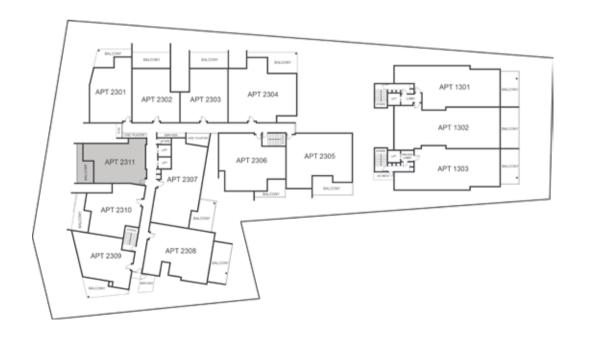

## ARBOR ENTRY AND CAFÉ

ARBOR

| LEVEL | TYPE      | NO.  | BED | STUDY<br>NOOK | ВАТН | CAR | CAR PARK CONFIGURATION | INTERNAL | BALCONY | TOTAL |
|-------|-----------|------|-----|---------------|------|-----|------------------------|----------|---------|-------|
| One   | Apartment | 2102 | 2   |               | 2    | 1   | 1 x Single             | 75       | 13      | 88    |
| One   | Apartment | 2103 | 2   | =             | 2    | 1   | 1 x Single             | 91       | 25      | 116   |
| One   | Apartment | 2104 | 3   |               | 2    | 2   | 2 x Single             | 139      | 30      | 169   |
| One   | Apartment | 2105 | 3   | =             | 2    | 2   | 2 x Single             | 125      | 24      | 149   |
| One   | Apartment | 2106 | 3   | =             | 2    | 2   | 2 x Single             | 123      | 16      | 139   |
| Two   | Apartment | 2201 | 2   | =             | 2    | 1   | 1 x Single             | 94       | 19      | 113   |
| Two   | Apartment | 2202 | 2   | =             | 2    | 1   | 1 x Single             | 91       | 24      | 115   |
| Two   | Apartment | 2203 | 2   | =             | 2    | 1   | 1 x Single             | 90       | 25      | 115   |
| Two   | Apartment | 2204 | 3   | =             | 2    | 2   | 2 x Single             | 139      | 30      | 169   |
| Two   | Apartment | 2205 | 3   | =             | 2    | 2   | 1 x Tandem             | 125      | 24      | 149   |
| Two   | Apartment | 2206 | 3   | =             | 2    | 2   | 1 x Tandem             | 123      | 16      | 139   |
| Two   | Apartment | 2207 | 3   | Υ             | 2    | 2   | 1 x Tandem             | 128      | 46      | 174   |
| Two   | Apartment | 2208 | 3   | =             | 2    | 2   | 1 x Tandem             | 124      | 68      | 192   |
| Two   | Apartment | 2209 | 2   | =             | 2    | 1   | 1 x Single             | 89       | 23      | 112   |
| Two   | Apartment | 2210 | 2   | -             | 2    | 1   | 1 x Single             | 93       | 21      | 114   |
| Two   | Apartment | 2211 | 2   | =             | 2    | 1   | 1 x Single             | 90       | 19      | 109   |
| Three | Apartment | 2301 | 2   | =             | 2    | 1   | 1 x Single             | 94       | 19      | 113   |
| Three | Apartment | 2302 | 2   | =             | 2    | 1   | 1 x Single             | 90       | 24      | 114   |
| Three | Apartment | 2303 | 2   | =             | 2    | 1   | 1 x Single             | 90       | 25      | 115   |
| Three | Apartment | 2304 | 3   | =             | 2    | 2   | 2 x Single             | 139      | 29      | 168   |
| Three | Apartment | 2305 | 3   | =             | 2    | 2   | 2 x Single             | 124      | 25      | 149   |
| Three | Apartment | 2306 | 3   | =             | 2    | 2   | 2 x Single             | 123      | 16      | 139   |
| Three | Apartment | 2307 | 3   | Υ             | 2    | 2   | 1 x Tandem             | 128      | 25      | 153   |
| Three | Apartment | 2308 | 3   | =             | 2    | 2   | 2 x Single             | 123      | 30      | 153   |
| Three | Apartment | 2309 | 2   | =             | 2    | 1   | 1 x Single             | 93       | 23      | 116   |
| Three | Apartment | 2310 | 2   | =             | 2    | 1   | 1 x Single             | 93       | 21      | 114   |
| Three | Apartment | 2311 | 2   | =             | 2    | 1   | 1 x Single             | 91       | 19      | 110   |
| Four  | Apartment | 2401 | 2   | =             | 2    | 1   | 1 x Single             | 94       | 19      | 113   |
| Four  | Apartment | 2402 | 2   | =             | 2    | 1   | 1 x Single             | 90       | 24      | 114   |
| Four  | Apartment | 2403 | 2   | =             | 2    | 1   | 1 x Single             | 90       | 25      | 115   |
| Four  | Apartment | 2404 | 3   | =             | 2    | 2   | 2 x Single             | 139      | 29      | 168   |
| Four  | Apartment | 2405 | 3   | =             | 2    | 2   | 2 x Single             | 124      | 25      | 149   |
| Four  | Apartment | 2406 | 3   | -             | 2    | 2   | 2 x Single             | 123      | 16      | 139   |
| Four  | Apartment | 2407 | 3   | Υ             | 2    | 2   | 1 x Tandem             | 128      | 25      | 153   |
| Four  | Apartment | 2408 | 3   | _             | 2    | 2   | 2 x Single             | 123      | 30      | 153   |