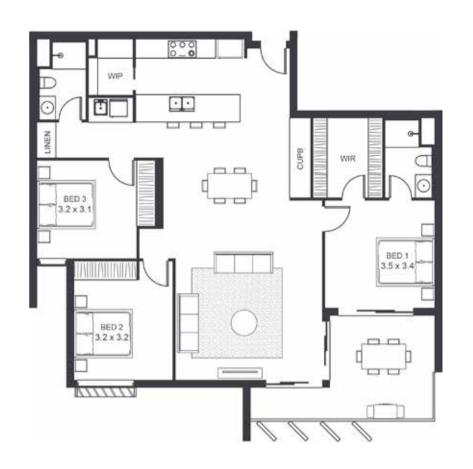

| LEVEL                  | THREE      |
|------------------------|------------|
| TYPE                   | APARTMENT  |
| BED                    | 3          |
| ВАТН                   | 2          |
| CAR                    | 2          |
| CAR PARK CONFIGURATION | 2 X SINGLE |
| INTERNAL               | 123        |
| BALCONY                | 30         |
| TOTAL                  | 153        |