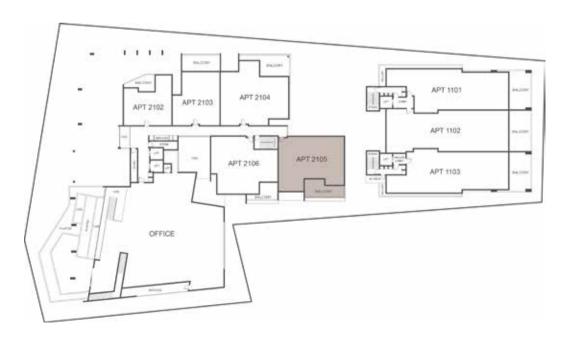

## ARBOR ENTRY AND CAFÉ

ARBOR

| LEVEL | TYPE      | NO.  | BED | STUDY<br>NOOK | ВАТН | CAR | CAR PARK CONFIGURATION | INTERNAL | BALCONY | TOTAL |
|-------|-----------|------|-----|---------------|------|-----|------------------------|----------|---------|-------|
| One   | Apartment | 2102 | 2   |               | 2    | 1   | 1 x Single             | 75       | 13      | 88    |
| One   | Apartment | 2103 | 2   | =             | 2    | 1   | 1 x Single             | 91       | 25      | 116   |
| One   | Apartment | 2104 | 3   |               | 2    | 2   | 2 x Single             | 139      | 30      | 169   |
| One   | Apartment | 2105 | 3   | =             | 2    | 2   | 2 x Single             | 125      | 24      | 149   |
| One   | Apartment | 2106 | 3   | =             | 2    | 2   | 2 x Single             | 123      | 16      | 139   |
| Two   | Apartment | 2201 | 2   | =             | 2    | 1   | 1 x Single             | 94       | 19      | 113   |
| Two   | Apartment | 2202 | 2   | =             | 2    | 1   | 1 x Single             | 91       | 24      | 115   |
| Two   | Apartment | 2203 | 2   | =             | 2    | 1   | 1 x Single             | 90       | 25      | 115   |
| Two   | Apartment | 2204 | 3   | =             | 2    | 2   | 2 x Single             | 139      | 30      | 169   |
| Two   | Apartment | 2205 | 3   | =             | 2    | 2   | 1 x Tandem             | 125      | 24      | 149   |
| Two   | Apartment | 2206 | 3   | =             | 2    | 2   | 1 x Tandem             | 123      | 16      | 139   |
| Two   | Apartment | 2207 | 3   | Υ             | 2    | 2   | 1 x Tandem             | 128      | 46      | 174   |
| Two   | Apartment | 2208 | 3   | =             | 2    | 2   | 1 x Tandem             | 124      | 68      | 192   |
| Two   | Apartment | 2209 | 2   | =             | 2    | 1   | 1 x Single             | 89       | 23      | 112   |
| Two   | Apartment | 2210 | 2   | -             | 2    | 1   | 1 x Single             | 93       | 21      | 114   |
| Two   | Apartment | 2211 | 2   | =             | 2    | 1   | 1 x Single             | 90       | 19      | 109   |
| Three | Apartment | 2301 | 2   | =             | 2    | 1   | 1 x Single             | 94       | 19      | 113   |
| Three | Apartment | 2302 | 2   | =             | 2    | 1   | 1 x Single             | 90       | 24      | 114   |
| Three | Apartment | 2303 | 2   | =             | 2    | 1   | 1 x Single             | 90       | 25      | 115   |
| Three | Apartment | 2304 | 3   | =             | 2    | 2   | 2 x Single             | 139      | 29      | 168   |
| Three | Apartment | 2305 | 3   | =             | 2    | 2   | 2 x Single             | 124      | 25      | 149   |
| Three | Apartment | 2306 | 3   | =             | 2    | 2   | 2 x Single             | 123      | 16      | 139   |
| Three | Apartment | 2307 | 3   | Υ             | 2    | 2   | 1 x Tandem             | 128      | 25      | 153   |
| Three | Apartment | 2308 | 3   | =             | 2    | 2   | 2 x Single             | 123      | 30      | 153   |
| Three | Apartment | 2309 | 2   | =             | 2    | 1   | 1 x Single             | 93       | 23      | 116   |
| Three | Apartment | 2310 | 2   | =             | 2    | 1   | 1 x Single             | 93       | 21      | 114   |
| Three | Apartment | 2311 | 2   | =             | 2    | 1   | 1 x Single             | 91       | 19      | 110   |
| Four  | Apartment | 2401 | 2   | =             | 2    | 1   | 1 x Single             | 94       | 19      | 113   |
| Four  | Apartment | 2402 | 2   | =             | 2    | 1   | 1 x Single             | 90       | 24      | 114   |
| Four  | Apartment | 2403 | 2   | =             | 2    | 1   | 1 x Single             | 90       | 25      | 115   |
| Four  | Apartment | 2404 | 3   | =             | 2    | 2   | 2 x Single             | 139      | 29      | 168   |
| Four  | Apartment | 2405 | 3   | =             | 2    | 2   | 2 x Single             | 124      | 25      | 149   |
| Four  | Apartment | 2406 | 3   | -             | 2    | 2   | 2 x Single             | 123      | 16      | 139   |
| Four  | Apartment | 2407 | 3   | Υ             | 2    | 2   | 1 x Tandem             | 128      | 25      | 153   |
| Four  | Apartment | 2408 | 3   | _             | 2    | 2   | 2 x Single             | 123      | 30      | 153   |