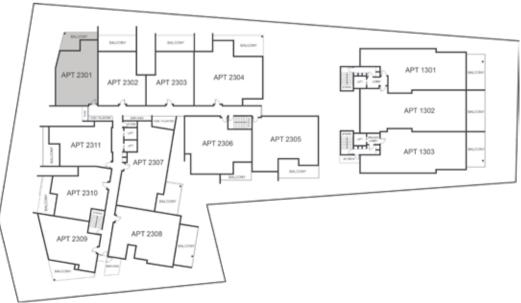

| LEVEL                  | THREE      |
|------------------------|------------|
| TYPE                   | APARTMENT  |
| BED                    | 3          |
| BATH                   | 2          |
| CAR                    | 2          |
| CAR PARK CONFIGURATION | 2 X SINGLE |
| INTERNAL               | 139        |
| BALCONY                | 29         |
| TOTAL                  | 168        |
|                        |            |

CONNECT WITH FRIENDS AT THE HIGH-END ARTISAN CAFÉ

| LEVEL                  | THREE      |
|------------------------|------------|
| TYPE                   | APARTMENT  |
| BED                    | 3          |
| BATH                   | 2          |
| CAR                    | 2          |
| CAR PARK CONFIGURATION | 2 X SINGLE |
| INTERNAL               | 124        |
| BALCONY                | 25         |
| TOTAL                  | 149        |

| LEVEL                  | THREE      |
|------------------------|------------|
| TYPE                   | APARTMENT  |
| BED                    | 3          |
| BATH                   | 2          |
| CAR                    | 2          |
| CAR PARK CONFIGURATION | 2 X SINGLE |
| INTERNAL               | 123        |
| BALCONY                | 16         |
| TOTAL                  | 139        |
|                        |            |

| LEVEL                  | THREE      |
|------------------------|------------|
| TYPE                   | APARTMENT  |
| BED                    | 3          |
| BATH                   | 2          |
| STUDY NOOK             | Υ          |
| CAR                    | 2          |
| CAR PARK CONFIGURATION | 1 X TANDEM |
| INTERNAL               | 128        |
| BALCONY                | 25         |
| TOTAL                  | 153        |

| LEVEL                  | THREE      |
|------------------------|------------|
| TYPE                   | APARTMENT  |
| BED                    | 3          |
| ВАТН                   | 2          |
| CAR                    | 2          |
| CAR PARK CONFIGURATION | 2 X SINGLE |
| INTERNAL               | 123        |
| BALCONY                | 30         |
| TOTAL                  | 153        |