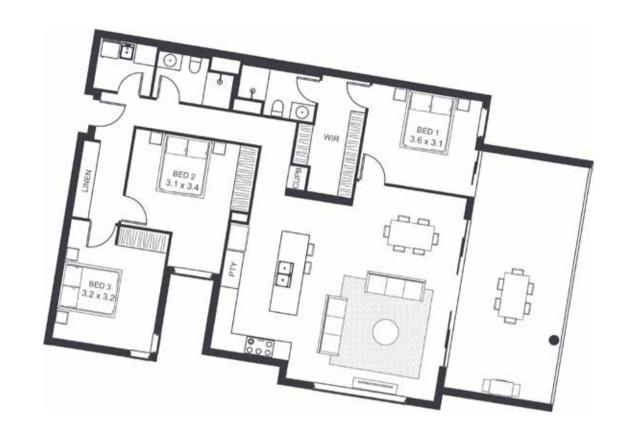

APT 2608

| LEVEL                  | SIX        |
|------------------------|------------|
| TYPE                   | APARTMENT  |
| BED                    | 3          |
| BATH                   | 2          |
| STUDY NOOK             | Υ          |
| CAR                    | 2          |
| CAR PARK CONFIGURATION | 2 X SINGLE |
| INTERNAL               | 128        |
| BALCONY                | 25         |
| TOTAL                  | 153        |
|                        |            |