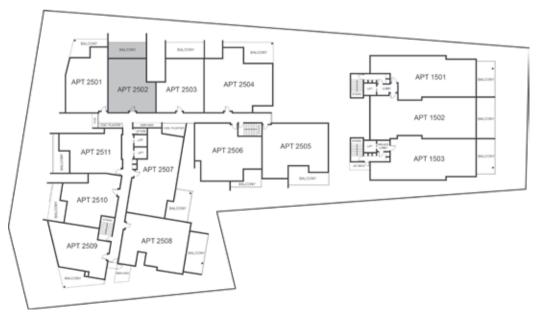

## AVENUE

SERIES

| LEVEL                  | TWO        |
|------------------------|------------|
| TYPE                   | APARTMENT  |
| BED                    | 2          |
| BATH                   | 2          |
| CAR                    | 1          |
| CAR PARK CONFIGURATION | 1 X SINGLE |
| INTERNAL               | 91         |
| BALCONY                | 24         |
| TOTAL                  | 115        |