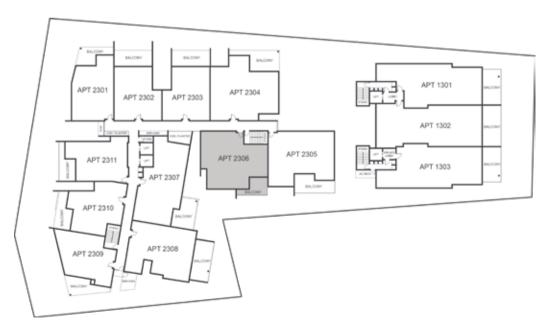

## ARBOR ENTRY AND CAFÉ

ARBOR

| LEVEL | TYPE      | NO.  | BED | STUDY<br>NOOK | ВАТН | CAR | CAR PARK CONFIGURATION | INTERNAL | BALCONY | TOTAL |
|-------|-----------|------|-----|---------------|------|-----|------------------------|----------|---------|-------|
| One   | Apartment | 2102 | 2   |               | 2    | 1   | 1 x Single             | 75       | 13      | 88    |
| One   | Apartment | 2103 | 2   | =             | 2    | 1   | 1 x Single             | 91       | 25      | 116   |
| One   | Apartment | 2104 | 3   |               | 2    | 2   | 2 x Single             | 139      | 30      | 169   |
| One   | Apartment | 2105 | 3   | =             | 2    | 2   | 2 x Single             | 125      | 24      | 149   |
| One   | Apartment | 2106 | 3   | =             | 2    | 2   | 2 x Single             | 123      | 16      | 139   |
| Two   | Apartment | 2201 | 2   | =             | 2    | 1   | 1 x Single             | 94       | 19      | 113   |
| Two   | Apartment | 2202 | 2   | =             | 2    | 1   | 1 x Single             | 91       | 24      | 115   |
| Two   | Apartment | 2203 | 2   | =             | 2    | 1   | 1 x Single             | 90       | 25      | 115   |
| Two   | Apartment | 2204 | 3   | =             | 2    | 2   | 2 x Single             | 139      | 30      | 169   |
| Two   | Apartment | 2205 | 3   | =             | 2    | 2   | 1 x Tandem             | 125      | 24      | 149   |
| Two   | Apartment | 2206 | 3   | =             | 2    | 2   | 1 x Tandem             | 123      | 16      | 139   |
| Two   | Apartment | 2207 | 3   | Υ             | 2    | 2   | 1 x Tandem             | 128      | 46      | 174   |
| Two   | Apartment | 2208 | 3   | =             | 2    | 2   | 1 x Tandem             | 124      | 68      | 192   |
| Two   | Apartment | 2209 | 2   | =             | 2    | 1   | 1 x Single             | 89       | 23      | 112   |
| Two   | Apartment | 2210 | 2   | -             | 2    | 1   | 1 x Single             | 93       | 21      | 114   |
| Two   | Apartment | 2211 | 2   | =             | 2    | 1   | 1 x Single             | 90       | 19      | 109   |
| Three | Apartment | 2301 | 2   | =             | 2    | 1   | 1 x Single             | 94       | 19      | 113   |
| Three | Apartment | 2302 | 2   | =             | 2    | 1   | 1 x Single             | 90       | 24      | 114   |
| Three | Apartment | 2303 | 2   | =             | 2    | 1   | 1 x Single             | 90       | 25      | 115   |
| Three | Apartment | 2304 | 3   | =             | 2    | 2   | 2 x Single             | 139      | 29      | 168   |
| Three | Apartment | 2305 | 3   | =             | 2    | 2   | 2 x Single             | 124      | 25      | 149   |
| Three | Apartment | 2306 | 3   | =             | 2    | 2   | 2 x Single             | 123      | 16      | 139   |
| Three | Apartment | 2307 | 3   | Υ             | 2    | 2   | 1 x Tandem             | 128      | 25      | 153   |
| Three | Apartment | 2308 | 3   | =             | 2    | 2   | 2 x Single             | 123      | 30      | 153   |
| Three | Apartment | 2309 | 2   | =             | 2    | 1   | 1 x Single             | 93       | 23      | 116   |
| Three | Apartment | 2310 | 2   | =             | 2    | 1   | 1 x Single             | 93       | 21      | 114   |
| Three | Apartment | 2311 | 2   | =             | 2    | 1   | 1 x Single             | 91       | 19      | 110   |
| Four  | Apartment | 2401 | 2   | =             | 2    | 1   | 1 x Single             | 94       | 19      | 113   |
| Four  | Apartment | 2402 | 2   | =             | 2    | 1   | 1 x Single             | 90       | 24      | 114   |
| Four  | Apartment | 2403 | 2   | =             | 2    | 1   | 1 x Single             | 90       | 25      | 115   |
| Four  | Apartment | 2404 | 3   | =             | 2    | 2   | 2 x Single             | 139      | 29      | 168   |
| Four  | Apartment | 2405 | 3   | =             | 2    | 2   | 2 x Single             | 124      | 25      | 149   |
| Four  | Apartment | 2406 | 3   | -             | 2    | 2   | 2 x Single             | 123      | 16      | 139   |
| Four  | Apartment | 2407 | 3   | Υ             | 2    | 2   | 1 x Tandem             | 128      | 25      | 153   |
| Four  | Apartment | 2408 | 3   | _             | 2    | 2   | 2 x Single             | 123      | 30      | 153   |

| LEVEL | TYPE      | NO.  | BED | STUDY<br>NOOK | ВАТН | CAR | CAR PARK<br>CONFIGURATION | INTERNAL | EXTERNAL | TOTAL |
|-------|-----------|------|-----|---------------|------|-----|---------------------------|----------|----------|-------|
| Four  | Apartment | 2409 | 2   | -             | 2    | 1   | 1 x Single                | 93       | 23       | 116   |
| Four  | Apartment | 2410 | 2   | -             | 2    | 1   | 1 x Single                | 93       | 21       | 114   |
| Four  | Apartment | 2411 | 2   | -             | 2    | 1   | 1 x Single                | 91       | 19       | 110   |
| Five  | Apartment | 2501 | 2   | -             | 2    | 1   | 1 x Single                | 94       | 19       | 113   |
| Five  | Apartment | 2502 | 2   | -             | 2    | 1   | 1 x Single                | 90       | 24       | 114   |
| Five  | Apartment | 2503 | 2   | -             | 2    | 1   | 1 x Single                | 90       | 25       | 115   |
| Five  | Apartment | 2504 | 3   | =             | 2    | 2   | 2 x Single                | 139      | 29       | 168   |
| Five  | Apartment | 2505 | 3   | -             | 2    | 2   | 2 x Single                | 124      | 25       | 149   |
| Five  | Apartment | 2506 | 3   | -             | 2    | 2   | 2 x Single                | 123      | 16       | 139   |
| Five  | Apartment | 2507 | 3   | Υ             | 2    | 2   | 1 x Tandem                | 128      | 25       | 153   |
| Five  | Apartment | 2508 | 3   | -             | 2    | 2   | 2 x Single                | 123      | 30       | 153   |
| Five  | Apartment | 2509 | 2   | -             | 2    | 1   | 1 x Single                | 93       | 23       | 116   |
| Five  | Apartment | 2510 | 2   | -             | 2    | 1   | 1 x Single                | 93       | 21       | 114   |
| Five  | Apartment | 2511 | 2   | -             | 2    | 1   | 1 x Single                | 91       | 19       | 110   |
| Six   | Apartment | 2601 | 2   | -             | 2    | 1   | 1 x Single                | 94       | 19       | 113   |
| Six   | Apartment | 2602 | 2   | _             | 2    | 1   | 1 x Single                | 90       | 24       | 114   |
| Six   | Apartment | 2603 | 2   | -             | 2    | 1   | 1 x Single                | 90       | 25       | 115   |
| Six   | Apartment | 2604 | 3   | -             | 2    | 2   | 2 x Single                | 139      | 29       | 168   |
| Six   | Apartment | 2605 | 3   | =             | 2    | 2   | 2 x Single                | 124      | 25       | 149   |
| Six   | Apartment | 2606 | 3   | -             | 2    | 2   | 2 x Single                | 123      | 16       | 139   |
| Six   | Apartment | 2607 | 3   | Υ             | 2    | 2   | 2 x Single                | 128      | 25       | 153   |
| Six   | Apartment | 2608 | 3   | -             | 2    | 2   | 2 x Single                | 123      | 30       | 153   |
| Six   | Apartment | 2609 | 2   | -             | 2    | 1   | 1 x Single                | 93       | 23       | 116   |
| Six   | Apartment | 2610 | 2   | =             | 2    | 1   | 1 x Single                | 93       | 21       | 114   |
| Six   | Apartment | 2611 | 2   | -             | 2    | 1   | 1 x Single                | 91       | 19       | 110   |
| Seven | Apartment | 2701 | 2   | -             | 2    | 1   | 1 x Single                | 94       | 19       | 113   |
| Seven | Apartment | 2702 | 2   | =             | 2    | 1   | 1 x Single                | 90       | 24       | 114   |
| Seven | Apartment | 2703 | 2   | -             | 2    | 1   | 1 x Single                | 90       | 25       | 115   |
| Seven | Apartment | 2704 | 3   | -             | 2    | 2   | 2 x Single                | 139      | 29       | 168   |
| Seven | Apartment | 2705 | 3   | =             | 2    | 2   | 2 x Single                | 124      | 25       | 149   |
| Seven | Apartment | 2706 | 3   | -             | 2    | 2   | 2 x Single                | 123      | 16       | 139   |
| Seven | Apartment | 2707 | 3   | Υ             | 2    | 2   | 2 x Single                | 128      | 25       | 153   |
| Seven | Apartment | 2708 | 3   | -             | 2    | 2   | 2 x Single                | 123      | 30       | 153   |
| Seven | Apartment | 2709 | 2   | -             | 2    | 1   | 1 x Single                | 93       | 23       | 116   |
| Seven | Apartment | 2710 | 2   | -             | 2    | 1   | 1 x Single                | 93       | 21       | 114   |
| Seven | Apartment | 2711 | 2   | _             | 2    | 1   | 1 x Single                | 91       | 19       | 110   |