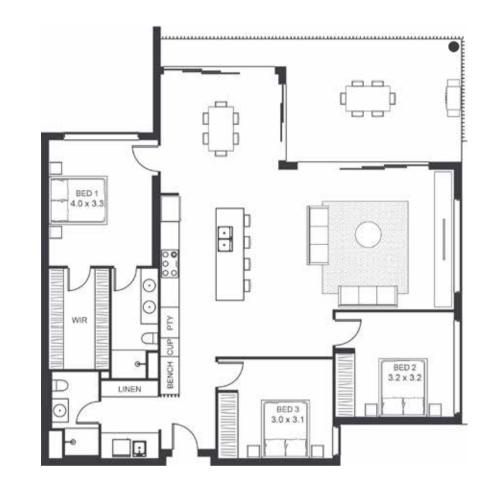

| LEVEL                  | THREE      |
|------------------------|------------|
| TYPE                   | APARTMENT  |
| BED                    | 3          |
| ВАТН                   | 2          |
| CAR                    | 2          |
| CAR PARK CONFIGURATION | 2 X SINGLE |
| INTERNAL               | 123        |
| BALCONY                | 30         |
| TOTAL                  | 153        |