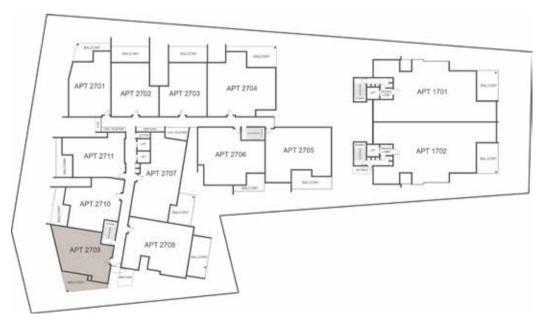

| LEVEL | TYPE      | NO.  | BED | STUDY<br>NOOK | ВАТН | CAR | CAR PARK<br>CONFIGURATION | INTERNAL | EXTERNAL | TOTAL |
|-------|-----------|------|-----|---------------|------|-----|---------------------------|----------|----------|-------|
| Four  | Apartment | 2409 | 2   | -             | 2    | 1   | 1 x Single                | 93       | 23       | 116   |
| Four  | Apartment | 2410 | 2   | -             | 2    | 1   | 1 x Single                | 93       | 21       | 114   |
| Four  | Apartment | 2411 | 2   | -             | 2    | 1   | 1 x Single                | 91       | 19       | 110   |
| Five  | Apartment | 2501 | 2   | -             | 2    | 1   | 1 x Single                | 94       | 19       | 113   |
| Five  | Apartment | 2502 | 2   | -             | 2    | 1   | 1 x Single                | 90       | 24       | 114   |
| Five  | Apartment | 2503 | 2   | -             | 2    | 1   | 1 x Single                | 90       | 25       | 115   |
| Five  | Apartment | 2504 | 3   | =             | 2    | 2   | 2 x Single                | 139      | 29       | 168   |
| Five  | Apartment | 2505 | 3   | -             | 2    | 2   | 2 x Single                | 124      | 25       | 149   |
| Five  | Apartment | 2506 | 3   | -             | 2    | 2   | 2 x Single                | 123      | 16       | 139   |
| Five  | Apartment | 2507 | 3   | Υ             | 2    | 2   | 1 x Tandem                | 128      | 25       | 153   |
| Five  | Apartment | 2508 | 3   | -             | 2    | 2   | 2 x Single                | 123      | 30       | 153   |
| Five  | Apartment | 2509 | 2   | -             | 2    | 1   | 1 x Single                | 93       | 23       | 116   |
| Five  | Apartment | 2510 | 2   | -             | 2    | 1   | 1 x Single                | 93       | 21       | 114   |
| Five  | Apartment | 2511 | 2   | -             | 2    | 1   | 1 x Single                | 91       | 19       | 110   |
| Six   | Apartment | 2601 | 2   | -             | 2    | 1   | 1 x Single                | 94       | 19       | 113   |
| Six   | Apartment | 2602 | 2   | _             | 2    | 1   | 1 x Single                | 90       | 24       | 114   |
| Six   | Apartment | 2603 | 2   | -             | 2    | 1   | 1 x Single                | 90       | 25       | 115   |
| Six   | Apartment | 2604 | 3   | -             | 2    | 2   | 2 x Single                | 139      | 29       | 168   |
| Six   | Apartment | 2605 | 3   | =             | 2    | 2   | 2 x Single                | 124      | 25       | 149   |
| Six   | Apartment | 2606 | 3   | -             | 2    | 2   | 2 x Single                | 123      | 16       | 139   |
| Six   | Apartment | 2607 | 3   | Υ             | 2    | 2   | 2 x Single                | 128      | 25       | 153   |
| Six   | Apartment | 2608 | 3   | -             | 2    | 2   | 2 x Single                | 123      | 30       | 153   |
| Six   | Apartment | 2609 | 2   | -             | 2    | 1   | 1 x Single                | 93       | 23       | 116   |
| Six   | Apartment | 2610 | 2   | =             | 2    | 1   | 1 x Single                | 93       | 21       | 114   |
| Six   | Apartment | 2611 | 2   | -             | 2    | 1   | 1 x Single                | 91       | 19       | 110   |
| Seven | Apartment | 2701 | 2   | -             | 2    | 1   | 1 x Single                | 94       | 19       | 113   |
| Seven | Apartment | 2702 | 2   | =             | 2    | 1   | 1 x Single                | 90       | 24       | 114   |
| Seven | Apartment | 2703 | 2   | -             | 2    | 1   | 1 x Single                | 90       | 25       | 115   |
| Seven | Apartment | 2704 | 3   | -             | 2    | 2   | 2 x Single                | 139      | 29       | 168   |
| Seven | Apartment | 2705 | 3   | =             | 2    | 2   | 2 x Single                | 124      | 25       | 149   |
| Seven | Apartment | 2706 | 3   | -             | 2    | 2   | 2 x Single                | 123      | 16       | 139   |
| Seven | Apartment | 2707 | 3   | Υ             | 2    | 2   | 2 x Single                | 128      | 25       | 153   |
| Seven | Apartment | 2708 | 3   | -             | 2    | 2   | 2 x Single                | 123      | 30       | 153   |
| Seven | Apartment | 2709 | 2   | -             | 2    | 1   | 1 x Single                | 93       | 23       | 116   |
| Seven | Apartment | 2710 | 2   | -             | 2    | 1   | 1 x Single                | 93       | 21       | 114   |
| Seven | Apartment | 2711 | 2   | _             | 2    | 1   | 1 x Single                | 91       | 19       | 110   |