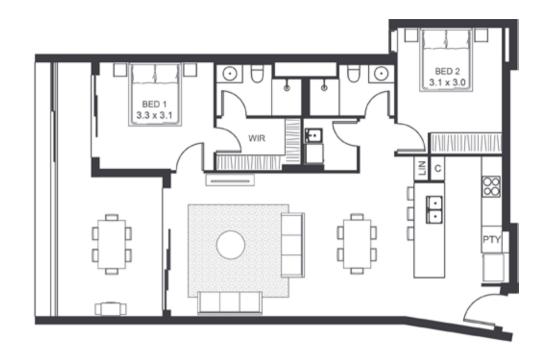

| LEVEL                  | TWO        |
|------------------------|------------|
| TYPE                   | APARTMENT  |
| BED                    | 3          |
| ВАТН                   | 2          |
| CAR                    | 2          |
| CAR PARK CONFIGURATION | 1 X TANDEM |
| INTERNAL               | 125        |
| BALCONY                | 24         |
| TOTAL                  | 149        |
| ·                      | •          |