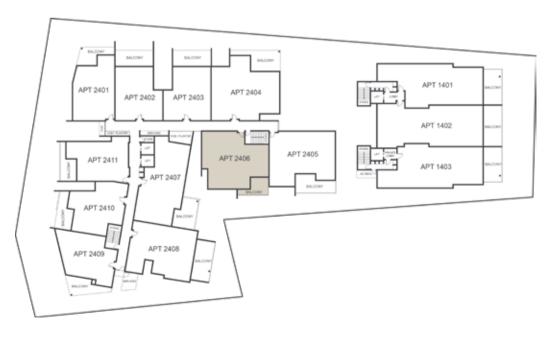

| LEVEL                  | FOUR       |
|------------------------|------------|
| TYPE                   | APARTMENT  |
| BED                    | 3          |
| BATH                   | 2          |
| CAR                    | 2          |
| CAR PARK CONFIGURATION | 2 X SINGLE |
| INTERNAL               | 123        |
| BALCONY                | 16         |
| TOTAL                  | 139        |