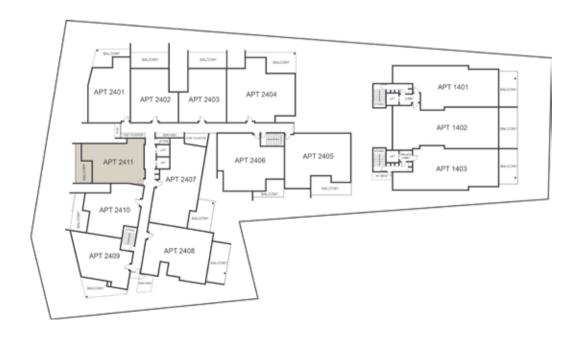

| LEVEL | TYPE      | NO.  | BED | STUDY<br>NOOK | ВАТН | CAR | CAR PARK<br>CONFIGURATION | INTERNAL | EXTERNAL | TOTAL |
|-------|-----------|------|-----|---------------|------|-----|---------------------------|----------|----------|-------|
| Four  | Apartment | 2409 | 2   | -             | 2    | 1   | 1 x Single                | 93       | 23       | 116   |
| Four  | Apartment | 2410 | 2   | -             | 2    | 1   | 1 x Single                | 93       | 21       | 114   |
| Four  | Apartment | 2411 | 2   | -             | 2    | 1   | 1 x Single                | 91       | 19       | 110   |
| Five  | Apartment | 2501 | 2   | -             | 2    | 1   | 1 x Single                | 94       | 19       | 113   |
| Five  | Apartment | 2502 | 2   | -             | 2    | 1   | 1 x Single                | 90       | 24       | 114   |
| Five  | Apartment | 2503 | 2   | -             | 2    | 1   | 1 x Single                | 90       | 25       | 115   |
| Five  | Apartment | 2504 | 3   | =             | 2    | 2   | 2 x Single                | 139      | 29       | 168   |
| Five  | Apartment | 2505 | 3   | -             | 2    | 2   | 2 x Single                | 124      | 25       | 149   |
| Five  | Apartment | 2506 | 3   | -             | 2    | 2   | 2 x Single                | 123      | 16       | 139   |
| Five  | Apartment | 2507 | 3   | Υ             | 2    | 2   | 1 x Tandem                | 128      | 25       | 153   |
| Five  | Apartment | 2508 | 3   | -             | 2    | 2   | 2 x Single                | 123      | 30       | 153   |
| Five  | Apartment | 2509 | 2   | -             | 2    | 1   | 1 x Single                | 93       | 23       | 116   |
| Five  | Apartment | 2510 | 2   | -             | 2    | 1   | 1 x Single                | 93       | 21       | 114   |
| Five  | Apartment | 2511 | 2   | -             | 2    | 1   | 1 x Single                | 91       | 19       | 110   |
| Six   | Apartment | 2601 | 2   | -             | 2    | 1   | 1 x Single                | 94       | 19       | 113   |
| Six   | Apartment | 2602 | 2   | _             | 2    | 1   | 1 x Single                | 90       | 24       | 114   |
| Six   | Apartment | 2603 | 2   | -             | 2    | 1   | 1 x Single                | 90       | 25       | 115   |
| Six   | Apartment | 2604 | 3   | -             | 2    | 2   | 2 x Single                | 139      | 29       | 168   |
| Six   | Apartment | 2605 | 3   | =             | 2    | 2   | 2 x Single                | 124      | 25       | 149   |
| Six   | Apartment | 2606 | 3   | -             | 2    | 2   | 2 x Single                | 123      | 16       | 139   |
| Six   | Apartment | 2607 | 3   | Υ             | 2    | 2   | 2 x Single                | 128      | 25       | 153   |
| Six   | Apartment | 2608 | 3   | -             | 2    | 2   | 2 x Single                | 123      | 30       | 153   |
| Six   | Apartment | 2609 | 2   | -             | 2    | 1   | 1 x Single                | 93       | 23       | 116   |
| Six   | Apartment | 2610 | 2   | =             | 2    | 1   | 1 x Single                | 93       | 21       | 114   |
| Six   | Apartment | 2611 | 2   | -             | 2    | 1   | 1 x Single                | 91       | 19       | 110   |
| Seven | Apartment | 2701 | 2   | -             | 2    | 1   | 1 x Single                | 94       | 19       | 113   |
| Seven | Apartment | 2702 | 2   | =             | 2    | 1   | 1 x Single                | 90       | 24       | 114   |
| Seven | Apartment | 2703 | 2   | -             | 2    | 1   | 1 x Single                | 90       | 25       | 115   |
| Seven | Apartment | 2704 | 3   | -             | 2    | 2   | 2 x Single                | 139      | 29       | 168   |
| Seven | Apartment | 2705 | 3   | =             | 2    | 2   | 2 x Single                | 124      | 25       | 149   |
| Seven | Apartment | 2706 | 3   | -             | 2    | 2   | 2 x Single                | 123      | 16       | 139   |
| Seven | Apartment | 2707 | 3   | Υ             | 2    | 2   | 2 x Single                | 128      | 25       | 153   |
| Seven | Apartment | 2708 | 3   | -             | 2    | 2   | 2 x Single                | 123      | 30       | 153   |
| Seven | Apartment | 2709 | 2   | -             | 2    | 1   | 1 x Single                | 93       | 23       | 116   |
| Seven | Apartment | 2710 | 2   | -             | 2    | 1   | 1 x Single                | 93       | 21       | 114   |
| Seven | Apartment | 2711 | 2   | _             | 2    | 1   | 1 x Single                | 91       | 19       | 110   |