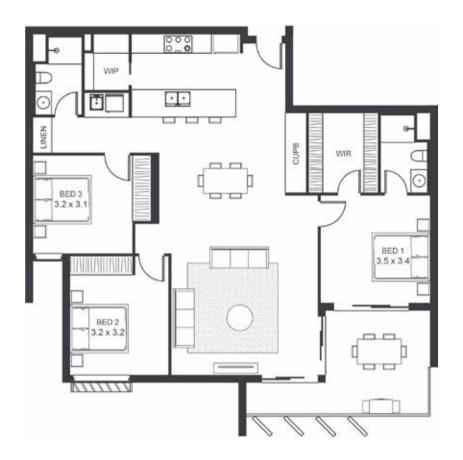

| LEVEL                  | ONE        |
|------------------------|------------|
| TYPE                   | APARTMENT  |
| BED                    | 3          |
| BATH                   | 2          |
| CAR                    | 2          |
| CAR PARK CONFIGURATION | 2 X SINGLE |
| INTERNAL               | 139        |
| BALCONY                | 30         |
| TOTAL                  | 169        |
|                        |            |

| LEVEL                  | ONE        |
|------------------------|------------|
| TYPE                   | APARTMENT  |
| BED                    | 3          |
| BATH                   | 2          |
| CAR                    | 2          |
| CAR PARK CONFIGURATION | 2 X SINGLE |
| INTERNAL               | 125        |
| BALCONY                | 24         |
| TOTAL                  | 149        |

| LEVEL                  | ONE        |
|------------------------|------------|
| TYPE                   | APARTMENT  |
| BED                    | 3          |
| BATH                   | 2          |
| CAR                    | 2          |
| CAR PARK CONFIGURATION | 2 X SINGLE |
| INTERNAL               | 123        |
| BALCONY                | 16         |
| TOTAL                  | 139        |
|                        |            |