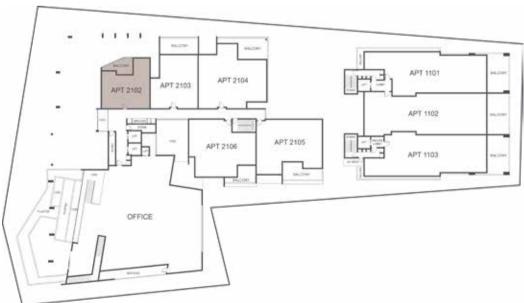

## ARBOR ENTRY AND CAFÉ

ARBOR

| LEVEL | TYPE      | NO.  | BED | STUDY<br>NOOK | ВАТН | CAR | CAR PARK CONFIGURATION | INTERNAL | BALCONY | TOTAL |
|-------|-----------|------|-----|---------------|------|-----|------------------------|----------|---------|-------|
| One   | Apartment | 2102 | 2   |               | 2    | 1   | 1 x Single             | 75       | 13      | 88    |
| One   | Apartment | 2103 | 2   | =             | 2    | 1   | 1 x Single             | 91       | 25      | 116   |
| One   | Apartment | 2104 | 3   |               | 2    | 2   | 2 x Single             | 139      | 30      | 169   |
| One   | Apartment | 2105 | 3   | =             | 2    | 2   | 2 x Single             | 125      | 24      | 149   |
| One   | Apartment | 2106 | 3   | =             | 2    | 2   | 2 x Single             | 123      | 16      | 139   |
| Two   | Apartment | 2201 | 2   | =             | 2    | 1   | 1 x Single             | 94       | 19      | 113   |
| Two   | Apartment | 2202 | 2   | =             | 2    | 1   | 1 x Single             | 91       | 24      | 115   |
| Two   | Apartment | 2203 | 2   | =             | 2    | 1   | 1 x Single             | 90       | 25      | 115   |
| Two   | Apartment | 2204 | 3   | =             | 2    | 2   | 2 x Single             | 139      | 30      | 169   |
| Two   | Apartment | 2205 | 3   | =             | 2    | 2   | 1 x Tandem             | 125      | 24      | 149   |
| Two   | Apartment | 2206 | 3   | =             | 2    | 2   | 1 x Tandem             | 123      | 16      | 139   |
| Two   | Apartment | 2207 | 3   | Υ             | 2    | 2   | 1 x Tandem             | 128      | 46      | 174   |
| Two   | Apartment | 2208 | 3   | =             | 2    | 2   | 1 x Tandem             | 124      | 68      | 192   |
| Two   | Apartment | 2209 | 2   | =             | 2    | 1   | 1 x Single             | 89       | 23      | 112   |
| Two   | Apartment | 2210 | 2   | -             | 2    | 1   | 1 x Single             | 93       | 21      | 114   |
| Two   | Apartment | 2211 | 2   | =             | 2    | 1   | 1 x Single             | 90       | 19      | 109   |
| Three | Apartment | 2301 | 2   | =             | 2    | 1   | 1 x Single             | 94       | 19      | 113   |
| Three | Apartment | 2302 | 2   | =             | 2    | 1   | 1 x Single             | 90       | 24      | 114   |
| Three | Apartment | 2303 | 2   | =             | 2    | 1   | 1 x Single             | 90       | 25      | 115   |
| Three | Apartment | 2304 | 3   | =             | 2    | 2   | 2 x Single             | 139      | 29      | 168   |
| Three | Apartment | 2305 | 3   | =             | 2    | 2   | 2 x Single             | 124      | 25      | 149   |
| Three | Apartment | 2306 | 3   | =             | 2    | 2   | 2 x Single             | 123      | 16      | 139   |
| Three | Apartment | 2307 | 3   | Υ             | 2    | 2   | 1 x Tandem             | 128      | 25      | 153   |
| Three | Apartment | 2308 | 3   | =             | 2    | 2   | 2 x Single             | 123      | 30      | 153   |
| Three | Apartment | 2309 | 2   | =             | 2    | 1   | 1 x Single             | 93       | 23      | 116   |
| Three | Apartment | 2310 | 2   | =             | 2    | 1   | 1 x Single             | 93       | 21      | 114   |
| Three | Apartment | 2311 | 2   | =             | 2    | 1   | 1 x Single             | 91       | 19      | 110   |
| Four  | Apartment | 2401 | 2   | =             | 2    | 1   | 1 x Single             | 94       | 19      | 113   |
| Four  | Apartment | 2402 | 2   | =             | 2    | 1   | 1 x Single             | 90       | 24      | 114   |
| Four  | Apartment | 2403 | 2   | =             | 2    | 1   | 1 x Single             | 90       | 25      | 115   |
| Four  | Apartment | 2404 | 3   | =             | 2    | 2   | 2 x Single             | 139      | 29      | 168   |
| Four  | Apartment | 2405 | 3   | =             | 2    | 2   | 2 x Single             | 124      | 25      | 149   |
| Four  | Apartment | 2406 | 3   | -             | 2    | 2   | 2 x Single             | 123      | 16      | 139   |
| Four  | Apartment | 2407 | 3   | Υ             | 2    | 2   | 1 x Tandem             | 128      | 25      | 153   |
| Four  | Apartment | 2408 | 3   | _             | 2    | 2   | 2 x Single             | 123      | 30      | 153   |