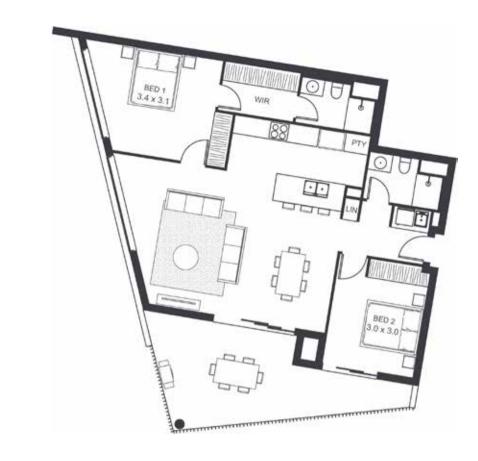

CONNECT WITH FRIENDS AT THE HIGH-END ARTISAN CAFÉ

| LEVEL                  | THREE      |
|------------------------|------------|
| TYPE                   | APARTMENT  |
| BED                    | 3          |
| BATH                   | 2          |
| CAR                    | 2          |
| CAR PARK CONFIGURATION | 2 X SINGLE |
| INTERNAL               | 124        |
| BALCONY                | 25         |
| TOTAL                  | 149        |