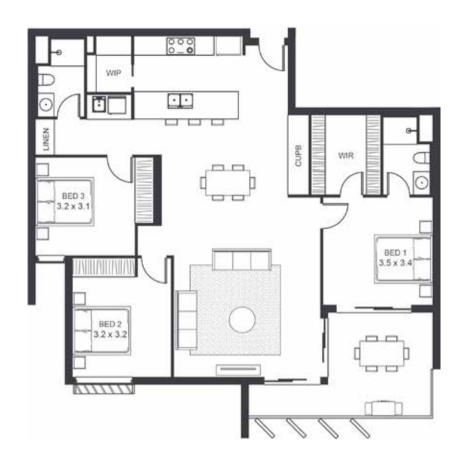

| LEVEL                  | FOUR       |
|------------------------|------------|
| TYPE                   | APARTMENT  |
| BED                    | 3          |
| BATH                   | 2          |
| CAR                    | 2          |
| CAR PARK CONFIGURATION | 2 X SINGLE |
| INTERNAL               | 124        |
| BALCONY                | 25         |
| TOTAL                  | 149        |