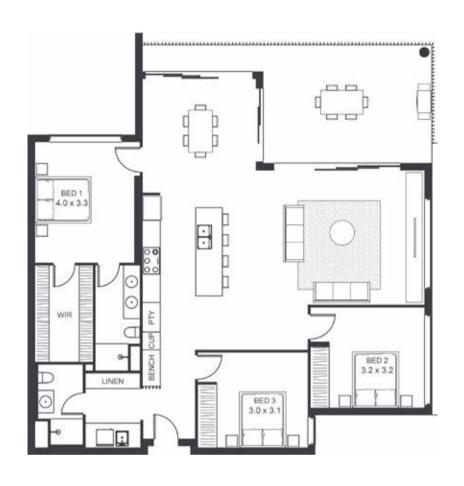

| LEVEL                  | ONE        |
|------------------------|------------|
| TYPE                   | APARTMENT  |
| BED                    | 3          |
| BATH                   | 2          |
| CAR                    | 2          |
| CAR PARK CONFIGURATION | 2 X SINGLE |
| INTERNAL               | 139        |
| BALCONY                | 30         |
| TOTAL                  | 169        |
|                        |            |

| LEVEL                  | ONE        |
|------------------------|------------|
| TYPE                   | APARTMENT  |
| BED                    | 3          |
| BATH                   | 2          |
| CAR                    | 2          |
| CAR PARK CONFIGURATION | 2 X SINGLE |
| INTERNAL               | 125        |
| BALCONY                | 24         |
| TOTAL                  | 149        |

| LEVEL                  | ONE        |
|------------------------|------------|
| TYPE                   | APARTMENT  |
| BED                    | 3          |
| BATH                   | 2          |
| CAR                    | 2          |
| CAR PARK CONFIGURATION | 2 X SINGLE |
| INTERNAL               | 123        |
| BALCONY                | 16         |
| TOTAL                  | 139        |
|                        |            |