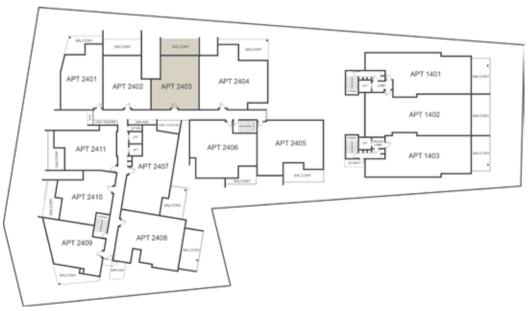

| LEVEL                  | FOUR       |
|------------------------|------------|
| TYPE                   | APARTMENT  |
| BED                    | 3          |
| BATH                   | 2          |
| CAR                    | 2          |
| CAR PARK CONFIGURATION | 2 X SINGLE |
| INTERNAL               | 139        |
| BALCONY                | 29         |
| TOTAL                  | 168        |

| LEVEL                  | FOUR       |
|------------------------|------------|
| TYPE                   | APARTMENT  |
| BED                    | 3          |
| BATH                   | 2          |
| CAR                    | 2          |
| CAR PARK CONFIGURATION | 2 X SINGLE |
| INTERNAL               | 124        |
| BALCONY                | 25         |
| TOTAL                  | 149        |

| LEVEL                  | FOUR       |
|------------------------|------------|
| TYPE                   | APARTMENT  |
| BED                    | 3          |
| BATH                   | 2          |
| CAR                    | 2          |
| CAR PARK CONFIGURATION | 2 X SINGLE |
| INTERNAL               | 123        |
| BALCONY                | 16         |
| TOTAL                  | 139        |

| LEVEL                  | FOUR       |
|------------------------|------------|
| TYPE                   | APARTMENT  |
| BED                    | 3          |
| BATH                   | 2          |
| STUDY NOOK             | Υ          |
| CAR                    | 2          |
| CAR PARK CONFIGURATION | 1 X TANDEM |
| INTERNAL               | 128        |
| BALCONY                | 25         |
| TOTAL                  | 153        |
|                        |            |

## RELAX AND UNWIND IN THE POOL LOUNGE AREA

| LEVEL                  | FOUR       |
|------------------------|------------|
| TYPE                   | APARTMENT  |
| BED                    | 3          |
| BATH                   | 2          |
| CAR                    | 2          |
| CAR PARK CONFIGURATION | 2 X SINGLE |
| INTERNAL               | 123        |
| BALCONY                | 30         |
| TOTAL                  | 153        |
|                        |            |