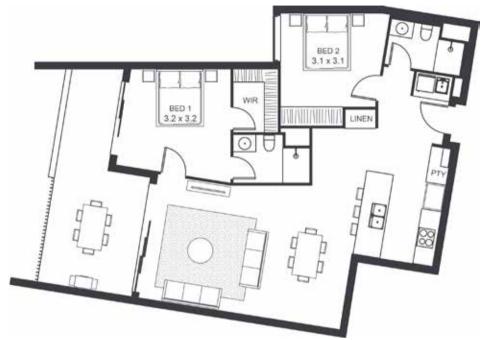

| LEVEL | TYPE      | NO.  | BED | STUDY<br>NOOK | ВАТН | CAR | CAR PARK<br>CONFIGURATION | INTERNAL | EXTERNAL | TOTAL |
|-------|-----------|------|-----|---------------|------|-----|---------------------------|----------|----------|-------|
| Four  | Apartment | 2409 | 2   | -             | 2    | 1   | 1 x Single                | 93       | 23       | 116   |
| Four  | Apartment | 2410 | 2   | -             | 2    | 1   | 1 x Single                | 93       | 21       | 114   |
| Four  | Apartment | 2411 | 2   | -             | 2    | 1   | 1 x Single                | 91       | 19       | 110   |
| Five  | Apartment | 2501 | 2   | -             | 2    | 1   | 1 x Single                | 94       | 19       | 113   |
| Five  | Apartment | 2502 | 2   | -             | 2    | 1   | 1 x Single                | 90       | 24       | 114   |
| Five  | Apartment | 2503 | 2   | -             | 2    | 1   | 1 x Single                | 90       | 25       | 115   |
| Five  | Apartment | 2504 | 3   | =             | 2    | 2   | 2 x Single                | 139      | 29       | 168   |
| Five  | Apartment | 2505 | 3   | -             | 2    | 2   | 2 x Single                | 124      | 25       | 149   |
| Five  | Apartment | 2506 | 3   | -             | 2    | 2   | 2 x Single                | 123      | 16       | 139   |
| Five  | Apartment | 2507 | 3   | Υ             | 2    | 2   | 1 x Tandem                | 128      | 25       | 153   |
| Five  | Apartment | 2508 | 3   | -             | 2    | 2   | 2 x Single                | 123      | 30       | 153   |
| Five  | Apartment | 2509 | 2   | -             | 2    | 1   | 1 x Single                | 93       | 23       | 116   |
| Five  | Apartment | 2510 | 2   | -             | 2    | 1   | 1 x Single                | 93       | 21       | 114   |
| Five  | Apartment | 2511 | 2   | -             | 2    | 1   | 1 x Single                | 91       | 19       | 110   |
| Six   | Apartment | 2601 | 2   | -             | 2    | 1   | 1 x Single                | 94       | 19       | 113   |
| Six   | Apartment | 2602 | 2   | _             | 2    | 1   | 1 x Single                | 90       | 24       | 114   |
| Six   | Apartment | 2603 | 2   | -             | 2    | 1   | 1 x Single                | 90       | 25       | 115   |
| Six   | Apartment | 2604 | 3   | -             | 2    | 2   | 2 x Single                | 139      | 29       | 168   |
| Six   | Apartment | 2605 | 3   | =             | 2    | 2   | 2 x Single                | 124      | 25       | 149   |
| Six   | Apartment | 2606 | 3   | -             | 2    | 2   | 2 x Single                | 123      | 16       | 139   |
| Six   | Apartment | 2607 | 3   | Υ             | 2    | 2   | 2 x Single                | 128      | 25       | 153   |
| Six   | Apartment | 2608 | 3   | -             | 2    | 2   | 2 x Single                | 123      | 30       | 153   |
| Six   | Apartment | 2609 | 2   | -             | 2    | 1   | 1 x Single                | 93       | 23       | 116   |
| Six   | Apartment | 2610 | 2   | =             | 2    | 1   | 1 x Single                | 93       | 21       | 114   |
| Six   | Apartment | 2611 | 2   | -             | 2    | 1   | 1 x Single                | 91       | 19       | 110   |
| Seven | Apartment | 2701 | 2   | -             | 2    | 1   | 1 x Single                | 94       | 19       | 113   |
| Seven | Apartment | 2702 | 2   | =             | 2    | 1   | 1 x Single                | 90       | 24       | 114   |
| Seven | Apartment | 2703 | 2   | -             | 2    | 1   | 1 x Single                | 90       | 25       | 115   |
| Seven | Apartment | 2704 | 3   | -             | 2    | 2   | 2 x Single                | 139      | 29       | 168   |
| Seven | Apartment | 2705 | 3   | =             | 2    | 2   | 2 x Single                | 124      | 25       | 149   |
| Seven | Apartment | 2706 | 3   | -             | 2    | 2   | 2 x Single                | 123      | 16       | 139   |
| Seven | Apartment | 2707 | 3   | Υ             | 2    | 2   | 2 x Single                | 128      | 25       | 153   |
| Seven | Apartment | 2708 | 3   | -             | 2    | 2   | 2 x Single                | 123      | 30       | 153   |
| Seven | Apartment | 2709 | 2   | -             | 2    | 1   | 1 x Single                | 93       | 23       | 116   |
| Seven | Apartment | 2710 | 2   | -             | 2    | 1   | 1 x Single                | 93       | 21       | 114   |
| Seven | Apartment | 2711 | 2   | _             | 2    | 1   | 1 x Single                | 91       | 19       | 110   |