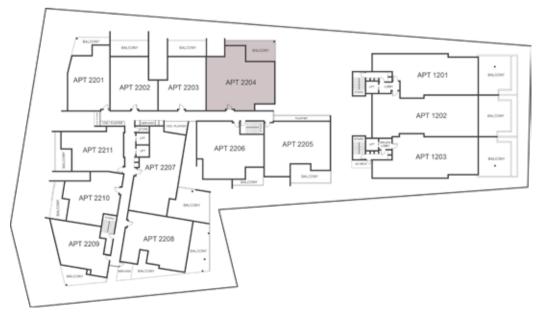

## ARBOR ENTRY AND CAFÉ

ARBOR

| LEVEL | TYPE      | NO.  | BED | STUDY<br>NOOK | ВАТН | CAR | CAR PARK CONFIGURATION | INTERNAL | BALCONY | TOTAL |
|-------|-----------|------|-----|---------------|------|-----|------------------------|----------|---------|-------|
| One   | Apartment | 2102 | 2   |               | 2    | 1   | 1 x Single             | 75       | 13      | 88    |
| One   | Apartment | 2103 | 2   | =             | 2    | 1   | 1 x Single             | 91       | 25      | 116   |
| One   | Apartment | 2104 | 3   |               | 2    | 2   | 2 x Single             | 139      | 30      | 169   |
| One   | Apartment | 2105 | 3   | =             | 2    | 2   | 2 x Single             | 125      | 24      | 149   |
| One   | Apartment | 2106 | 3   | =             | 2    | 2   | 2 x Single             | 123      | 16      | 139   |
| Two   | Apartment | 2201 | 2   | =             | 2    | 1   | 1 x Single             | 94       | 19      | 113   |
| Two   | Apartment | 2202 | 2   | =             | 2    | 1   | 1 x Single             | 91       | 24      | 115   |
| Two   | Apartment | 2203 | 2   | =             | 2    | 1   | 1 x Single             | 90       | 25      | 115   |
| Two   | Apartment | 2204 | 3   | =             | 2    | 2   | 2 x Single             | 139      | 30      | 169   |
| Two   | Apartment | 2205 | 3   | =             | 2    | 2   | 1 x Tandem             | 125      | 24      | 149   |
| Two   | Apartment | 2206 | 3   | =             | 2    | 2   | 1 x Tandem             | 123      | 16      | 139   |
| Two   | Apartment | 2207 | 3   | Υ             | 2    | 2   | 1 x Tandem             | 128      | 46      | 174   |
| Two   | Apartment | 2208 | 3   | =             | 2    | 2   | 1 x Tandem             | 124      | 68      | 192   |
| Two   | Apartment | 2209 | 2   | =             | 2    | 1   | 1 x Single             | 89       | 23      | 112   |
| Two   | Apartment | 2210 | 2   | -             | 2    | 1   | 1 x Single             | 93       | 21      | 114   |
| Two   | Apartment | 2211 | 2   | =             | 2    | 1   | 1 x Single             | 90       | 19      | 109   |
| Three | Apartment | 2301 | 2   | =             | 2    | 1   | 1 x Single             | 94       | 19      | 113   |
| Three | Apartment | 2302 | 2   | =             | 2    | 1   | 1 x Single             | 90       | 24      | 114   |
| Three | Apartment | 2303 | 2   | =             | 2    | 1   | 1 x Single             | 90       | 25      | 115   |
| Three | Apartment | 2304 | 3   | =             | 2    | 2   | 2 x Single             | 139      | 29      | 168   |
| Three | Apartment | 2305 | 3   | =             | 2    | 2   | 2 x Single             | 124      | 25      | 149   |
| Three | Apartment | 2306 | 3   | =             | 2    | 2   | 2 x Single             | 123      | 16      | 139   |
| Three | Apartment | 2307 | 3   | Υ             | 2    | 2   | 1 x Tandem             | 128      | 25      | 153   |
| Three | Apartment | 2308 | 3   | =             | 2    | 2   | 2 x Single             | 123      | 30      | 153   |
| Three | Apartment | 2309 | 2   | =             | 2    | 1   | 1 x Single             | 93       | 23      | 116   |
| Three | Apartment | 2310 | 2   | =             | 2    | 1   | 1 x Single             | 93       | 21      | 114   |
| Three | Apartment | 2311 | 2   | =             | 2    | 1   | 1 x Single             | 91       | 19      | 110   |
| Four  | Apartment | 2401 | 2   | =             | 2    | 1   | 1 x Single             | 94       | 19      | 113   |
| Four  | Apartment | 2402 | 2   | =             | 2    | 1   | 1 x Single             | 90       | 24      | 114   |
| Four  | Apartment | 2403 | 2   | =             | 2    | 1   | 1 x Single             | 90       | 25      | 115   |
| Four  | Apartment | 2404 | 3   | =             | 2    | 2   | 2 x Single             | 139      | 29      | 168   |
| Four  | Apartment | 2405 | 3   | =             | 2    | 2   | 2 x Single             | 124      | 25      | 149   |
| Four  | Apartment | 2406 | 3   | -             | 2    | 2   | 2 x Single             | 123      | 16      | 139   |
| Four  | Apartment | 2407 | 3   | Υ             | 2    | 2   | 1 x Tandem             | 128      | 25      | 153   |
| Four  | Apartment | 2408 | 3   | _             | 2    | 2   | 2 x Single             | 123      | 30      | 153   |