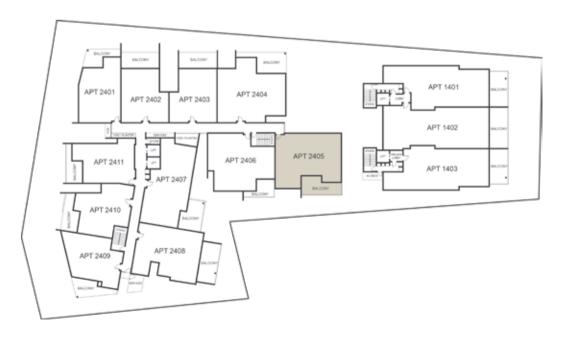

| LEVEL                  | FOUR       |
|------------------------|------------|
| TYPE                   | APARTMENT  |
| BED                    | 3          |
| BATH                   | 2          |
| CAR                    | 2          |
| CAR PARK CONFIGURATION | 2 X SINGLE |
| INTERNAL               | 124        |
| BALCONY                | 25         |
| TOTAL                  | 149        |