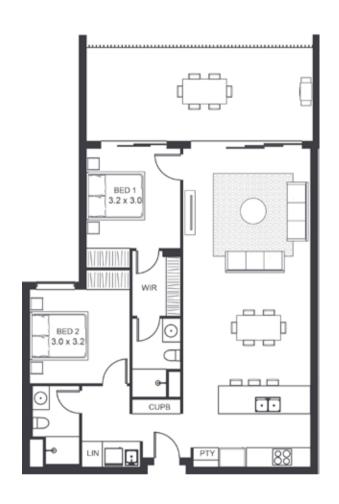

| LEVEL                  | TWO        |
|------------------------|------------|
| TYPE                   | APARTMENT  |
| BED                    | 2          |
| BATH                   | 2          |
| CAR                    | 1          |
| CAR PARK CONFIGURATION | 1 X SINGLE |
| INTERNAL               | 90         |
| BALCONY                | 25         |
| TOTAL                  | 115        |
|                        |            |