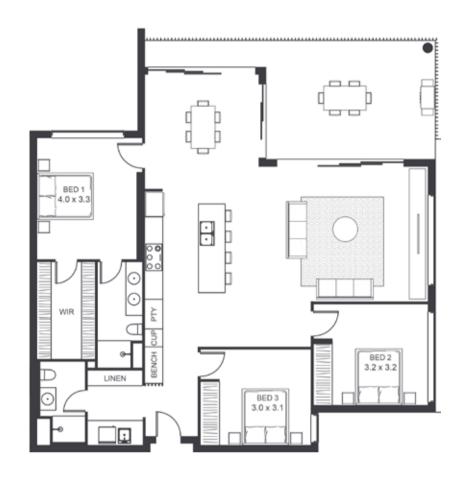

APT 2608

| LEVEL                  | SIX        |
|------------------------|------------|
| TYPE                   | APARTMENT  |
| BED                    | 3          |
| BATH                   | 2          |
| STUDY NOOK             | Υ          |
| CAR                    | 2          |
| CAR PARK CONFIGURATION | 2 X SINGLE |
| INTERNAL               | 128        |
| BALCONY                | 25         |
| TOTAL                  | 153        |
|                        |            |