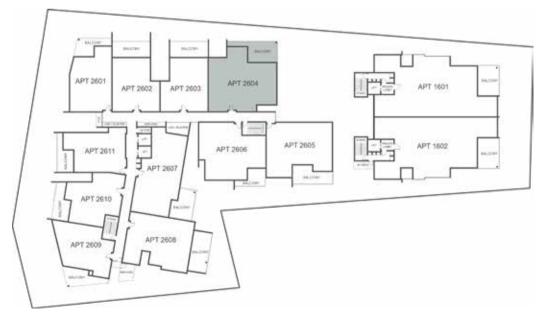

APT 2608

| LEVEL                  | SIX        |
|------------------------|------------|
| TYPE                   | APARTMENT  |
| BED                    | 3          |
| BATH                   | 2          |
| STUDY NOOK             | Υ          |
| CAR                    | 2          |
| CAR PARK CONFIGURATION | 2 X SINGLE |
| INTERNAL               | 128        |
| BALCONY                | 25         |
| TOTAL                  | 153        |
|                        |            |