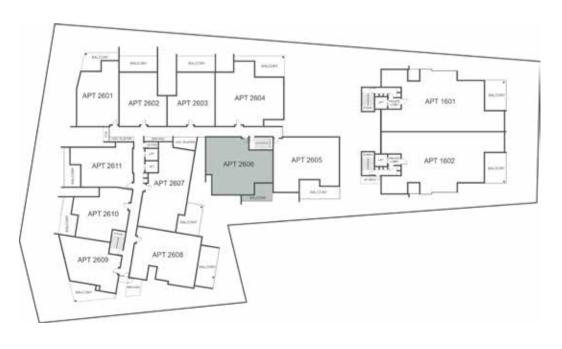

| LEVEL                  | SIX        |
|------------------------|------------|
| TYPE                   | APARTMENT  |
| BED                    | 3          |
| BATH                   | 2          |
| CAR                    | 2          |
| CAR PARK CONFIGURATION | 2 X SINGLE |
| INTERNAL               | 139        |
| BALCONY                | 29         |
| TOTAL                  | 168        |

| LEVEL                  | SIX        |
|------------------------|------------|
| TYPE                   | APARTMENT  |
| BED                    | 3          |
| BATH                   | 2          |
| CAR                    | 2          |
| CAR PARK CONFIGURATION | 2 X SINGLE |
| INTERNAL               | 124        |
| BALCONY                | 25         |
| TOTAL                  | 149        |
|                        |            |

REWARD AND SPOIL YOURSELF IN THE EXQUISITE FACILITIES

| LEVEL                  | SIX        |
|------------------------|------------|
| TYPE                   | APARTMENT  |
| BED                    | 3          |
| BATH                   | 2          |
| CAR                    | 2          |
| CAR PARK CONFIGURATION | 2 X SINGLE |
| INTERNAL               | 123        |
| BALCONY                | 16         |
| TOTAL                  | 139        |

APT 2608

| LEVEL                  | SIX        |
|------------------------|------------|
| TYPE                   | APARTMENT  |
| BED                    | 3          |
| BATH                   | 2          |
| STUDY NOOK             | Υ          |
| CAR                    | 2          |
| CAR PARK CONFIGURATION | 2 X SINGLE |
| INTERNAL               | 128        |
| BALCONY                | 25         |
| TOTAL                  | 153        |
|                        |            |

| LEVEL                  | SIX        |
|------------------------|------------|
| TYPE                   | APARTMENT  |
| BED                    | 3          |
| BATH                   | 2          |
| CAR                    | 2          |
| CAR PARK CONFIGURATION | 2 X SINGLE |
| INTERNAL               | 123        |
| BALCONY                | 30         |
| TOTAL                  | 153        |