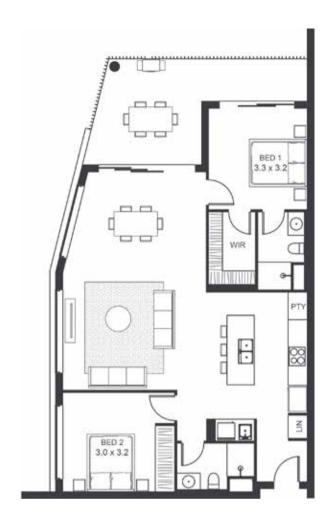

BED 1 3.2 x 3.2

| LEVEL                  | THREE      |
|------------------------|------------|
| TYPE                   | APARTMENT  |
| BED                    | 2          |
| ВАТН                   | 2          |
| CAR                    | 1          |
| CAR PARK CONFIGURATION | 1 X SINGLE |
| INTERNAL               | 93         |
| BALCONY                | 21         |
| TOTAL                  | 114        |
|                        |            |