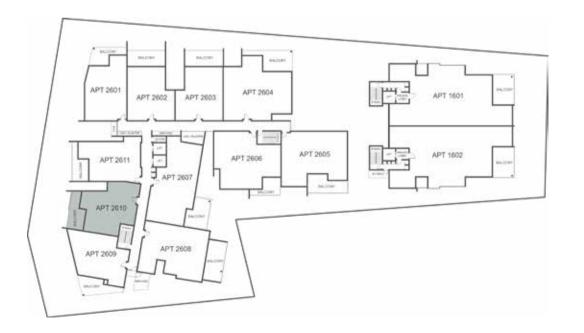

| LEVEL                  | SIX        |
|------------------------|------------|
| TYPE                   | APARTMENT  |
| BED                    | 3          |
| BATH                   | 2          |
| CAR                    | 2          |
| CAR PARK CONFIGURATION | 2 X SINGLE |
| INTERNAL               | 139        |
| BALCONY                | 29         |
| TOTAL                  | 168        |

| LEVEL                  | SIX        |
|------------------------|------------|
| TYPE                   | APARTMENT  |
| BED                    | 3          |
| BATH                   | 2          |
| CAR                    | 2          |
| CAR PARK CONFIGURATION | 2 X SINGLE |
| INTERNAL               | 124        |
| BALCONY                | 25         |
| TOTAL                  | 149        |
|                        |            |