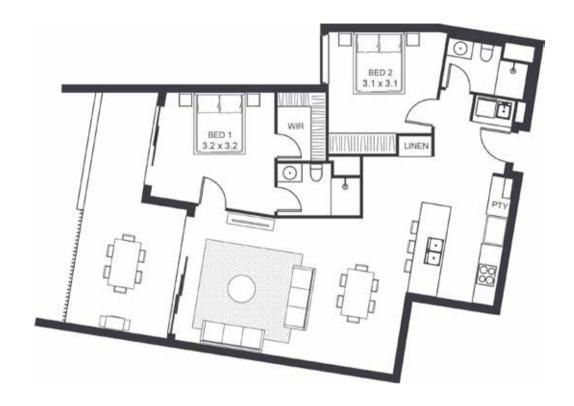

APT 2608

| LEVEL                  | SIX        |
|------------------------|------------|
| TYPE                   | APARTMENT  |
| BED                    | 3          |
| BATH                   | 2          |
| STUDY NOOK             | Υ          |
| CAR                    | 2          |
| CAR PARK CONFIGURATION | 2 X SINGLE |
| INTERNAL               | 128        |
| BALCONY                | 25         |
| TOTAL                  | 153        |
|                        |            |