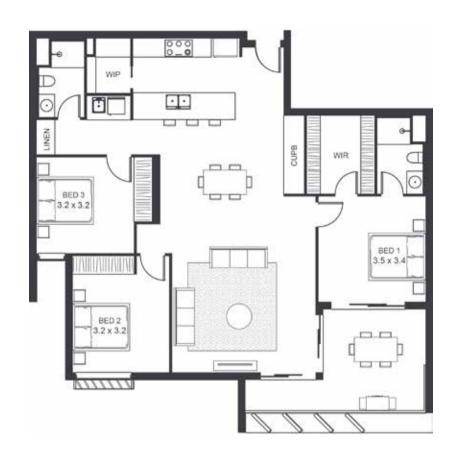

| LEVEL                  | ONE        |
|------------------------|------------|
| TYPE                   | APARTMENT  |
| BED                    | 3          |
| BATH                   | 2          |
| CAR                    | 2          |
| CAR PARK CONFIGURATION | 2 X SINGLE |
| INTERNAL               | 139        |
| BALCONY                | 30         |
| TOTAL                  | 169        |
|                        |            |

| LEVEL                  | ONE        |
|------------------------|------------|
| TYPE                   | APARTMENT  |
| BED                    | 3          |
| BATH                   | 2          |
| CAR                    | 2          |
| CAR PARK CONFIGURATION | 2 X SINGLE |
| INTERNAL               | 125        |
| BALCONY                | 24         |
| TOTAL                  | 149        |

| LEVEL                  | ONE        |
|------------------------|------------|
| TYPE                   | APARTMENT  |
| BED                    | 3          |
| BATH                   | 2          |
| CAR                    | 2          |
| CAR PARK CONFIGURATION | 2 X SINGLE |
| INTERNAL               | 123        |
| BALCONY                | 16         |
| TOTAL                  | 139        |
|                        |            |