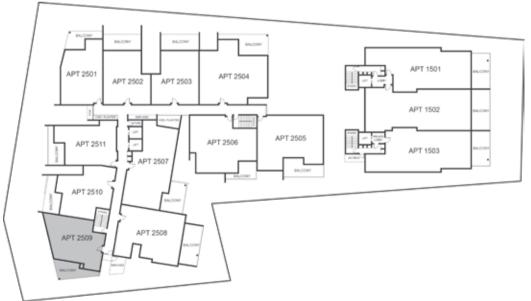

-|------------|
| TYPE                   | APARTMENT  |
| BED                    | 2          |
| BATH                   | 2          |
| CAR                    | 1          |
| CAR PARK CONFIGURATION | 1 X SINGLE |
| INTERNAL               | 90         |
| BALCONY                | 25         |
| TOTAL                  | 115        |
| -                      |            |





AVENUE

SERIES

| LEVEL                  | FIVE       |
|------------------------|------------|
| TYPE                   | APARTMENT  |
| BED                    | 2          |
| BATH                   | 2          |
| CAR                    | 1          |
| CAR PARK CONFIGURATION | 1 X SINGLE |
| INTERNAL               | 93         |
| BALCONY                | 23         |
| TOTAL                  | 116        |













| LEVEL                  | FIVE       |
|------------------------|------------|
| TYPE                   | APARTMENT  |
| BED                    | 2          |
| BATH                   | 2          |
| CAR                    | 1          |
| CAR PARK CONFIGURATION | 1 X SINGLE |
| INTERNAL               | 93         |
| BALCONY                | 21         |
| TOTAL                  | 114        |
|                        |            |

COMMERCIAL-SIZE GYMNASIUM WITH STATE OF THE ART EQUIPMENT









# AVENUE

SERIES

| LEVEL                  | FIVE       |
|------------------------|------------|
| TYPE                   | APARTMENT  |
| BED                    | 2          |
| BATH                   | 2          |
| CAR                    | 1          |
| CAR PARK CONFIGURATION