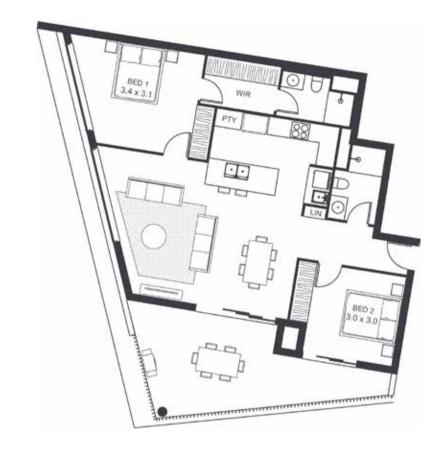

| LEVEL                  | TWO        |
|------------------------|------------|
| TYPE                   | APARTMENT  |
| BED                    | 3          |
| BATH                   | 2          |
| STUDY NOOK             | Υ          |
| CAR                    | 2          |
| CAR PARK CONFIGURATION | 1 X TANDEM |
| INTERNAL               | 128        |
| BALCONY                | 46         |
| TOTAL                  | 174        |
|                        |            |