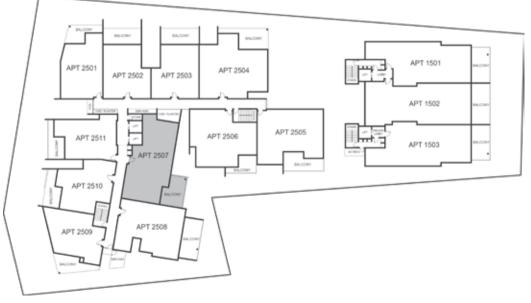

## ARBOR ENTRY AND CAFÉ

ARBOR

| LEVEL | TYPE      | NO.  | BED | STUDY<br>NOOK | ВАТН | CAR | CAR PARK CONFIGURATION | INTERNAL | BALCONY | TOTAL |
|-------|-----------|------|-----|---------------|------|-----|------------------------|----------|---------|-------|
| One   | Apartment | 2102 | 2   |               | 2    | 1   | 1 x Single             | 75       | 13      | 88    |
| One   | Apartment | 2103 | 2   | =             | 2    | 1   | 1 x Single             | 91       | 25      | 116   |
| One   | Apartment | 2104 | 3   |               | 2    | 2   | 2 x Single             | 139      | 30      | 169   |
| One   | Apartment | 2105 | 3   | =             | 2    | 2   | 2 x Single             | 125      | 24      | 149   |
| One   | Apartment | 2106 | 3   | =             | 2    | 2   | 2 x Single             | 123      | 16      | 139   |
| Two   | Apartment | 2201 | 2   | =             | 2    | 1   | 1 x Single             | 94       | 19      | 113   |
| Two   | Apartment | 2202 | 2   | =             | 2    | 1   | 1 x Single             | 91       | 24      | 115   |
| Two   | Apartment | 2203 | 2   | =             | 2    | 1   | 1 x Single             | 90       | 25      | 115   |
| Two   | Apartment | 2204 | 3   | =             | 2    | 2   | 2 x Single             | 139      | 30      | 169   |
| Two   | Apartment | 2205 | 3   | =             | 2    | 2   | 1 x Tandem             | 125      | 24      | 149   |
| Two   | Apartment | 2206 | 3   | =             | 2    | 2   | 1 x Tandem             | 123      | 16      | 139   |
| Two   | Apartment | 2207 | 3   | Υ             | 2    | 2   | 1 x Tandem             | 128      | 46      | 174   |
| Two   | Apartment | 2208 | 3   | =             | 2    | 2   | 1 x Tandem             | 124      | 68      | 192   |
| Two   | Apartment | 2209 | 2   | =             | 2    | 1   | 1 x Single             | 89       | 23      | 112   |
| Two   | Apartment | 2210 | 2   | -             | 2    | 1   | 1 x Single             | 93       | 21      | 114   |
| Two   | Apartment | 2211 | 2   | =             | 2    | 1   | 1 x Single             | 90       | 19      | 109   |
| Three | Apartment | 2301 | 2   | =             | 2    | 1   | 1 x Single             | 94       | 19      | 113   |
| Three | Apartment | 2302 | 2   | =             | 2    | 1   | 1 x Single             | 90       | 24      | 114   |
| Three | Apartment | 2303 | 2   | =             | 2    | 1   | 1 x Single             | 90       | 25      | 115   |
| Three | Apartment | 2304 | 3   | =             | 2    | 2   | 2 x Single             | 139      | 29      | 168   |
| Three | Apartment | 2305 | 3   | =             | 2    | 2   | 2 x Single             | 124      | 25      | 149   |
| Three | Apartment | 2306 | 3   | =             | 2    | 2   | 2 x Single             | 123      | 16      | 139   |
| Three | Apartment | 2307 | 3   | Υ             | 2    | 2   | 1 x Tandem             | 128      | 25      | 153   |
| Three | Apartment | 2308 | 3   | =             | 2    | 2   | 2 x Single             | 123      | 30      | 153   |
| Three | Apartment | 2309 | 2   | =             | 2    | 1   | 1 x Single             | 93       | 23      | 116   |
| Three | Apartment | 2310 | 2   | =             | 2    | 1   | 1 x Single             | 93       | 21      | 114   |
| Three | Apartment | 2311 | 2   | =             | 2    | 1   | 1 x Single             | 91       | 19      | 110   |
| Four  | Apartment | 2401 | 2   | =             | 2    | 1   | 1 x Single             | 94       | 19      | 113   |
| Four  | Apartment | 2402 | 2   | =             | 2    | 1   | 1 x Single             | 90       | 24      | 114   |
| Four  | Apartment | 2403 | 2   | =             | 2    | 1   | 1 x Single             | 90       | 25      | 115   |
| Four  | Apartment | 2404 | 3   | =             | 2    | 2   | 2 x Single             | 139      | 29      | 168   |
| Four  | Apartment | 2405 | 3   | =             | 2    | 2   | 2 x Single             | 124      | 25      | 149   |
| Four  | Apartment | 2406 | 3   | -             | 2    | 2   | 2 x Single             | 123      | 16      | 139   |
| Four  | Apartment | 2407 | 3   | Υ             | 2    | 2   | 1 x Tandem             | 128      | 25      | 153   |
| Four  | Apartment | 2408 | 3   | _             | 2    | 2   | 2 x Single             | 123      | 30      | 153   |

| LEVEL | TYPE      | NO.  | BED | STUDY<br>NOOK | ВАТН | CAR | CAR PARK<br>CONFIGURATION | INTERNAL | EXTERNAL | TOTAL |
|-------|-----------|------|-----|---------------|------|-----|---------------------------|----------|----------|-------|
| Four  | Apartment | 2409 | 2   | -             | 2    | 1   | 1 x Single                | 93       | 23       | 116   |
| Four  | Apartment | 2410 | 2   | -             | 2    | 1   | 1 x Single                | 93       | 21       | 114   |
| Four  | Apartment | 2411 | 2   | -             | 2    | 1   | 1 x Single                | 91       | 19       | 110   |
| Five  | Apartment | 2501 | 2   | -             | 2    | 1   | 1 x Single                | 94       | 19       | 113   |
| Five  | Apartment | 2502 | 2   | -             | 2    | 1   | 1 x Single                | 90       | 24       | 114   |
| Five  | Apartment | 2503 | 2   | -             | 2    | 1   | 1 x Single                | 90       | 25       | 115   |
| Five  | Apartment | 2504 | 3   | =             | 2    | 2   | 2 x Single                | 139      | 29       | 168   |
| Five  | Apartment | 2505 | 3   | -             | 2    | 2   | 2 x Single                | 124      | 25       | 149   |
| Five  | Apartment | 2506 | 3   | -             | 2    | 2   | 2 x Single                | 123      | 16       | 139   |
| Five  | Apartment | 2507 | 3   | Υ             | 2    | 2   | 1 x Tandem                | 128      | 25       | 153   |
| Five  | Apartment | 2508 | 3   | -             | 2    | 2   | 2 x Single                | 123      | 30       | 153   |
| Five  | Apartment | 2509 | 2   | -             | 2    | 1   | 1 x Single                | 93       | 23       | 116   |
| Five  | Apartment | 2510 | 2   | -             | 2    | 1   | 1 x Single                | 93       | 21       | 114   |
| Five  | Apartment | 2511 | 2   | -             | 2    | 1   | 1 x Single                | 91       | 19       | 110   |
| Six   | Apartment | 2601 | 2   | -             | 2    | 1   | 1 x Single                | 94       | 19       | 113   |
| Six   | Apartment | 2602 | 2   | _             | 2    | 1   | 1 x Single                | 90       | 24       | 114   |
| Six   | Apartment | 2603 | 2   | -             | 2    | 1   | 1 x Single                | 90       | 25       | 115   |
| Six   | Apartment | 2604 | 3   | -             | 2    | 2   | 2 x Single                | 139      | 29       | 168   |
| Six   | Apartment | 2605 | 3   | =             | 2    | 2   | 2 x Single                | 124      | 25       | 149   |
| Six   | Apartment | 2606 | 3   | -             | 2    | 2   | 2 x Single                | 123      | 16       | 139   |
| Six   | Apartment | 2607 | 3   | Υ             | 2    | 2   | 2 x Single                | 128      | 25       | 153   |
| Six   | Apartment | 2608 | 3   | -             | 2    | 2   | 2 x Single                | 123      | 30       | 153   |
| Six   | Apartment | 2609 | 2   | -             | 2    | 1   | 1 x Single                | 93       | 23       | 116   |
| Six   | Apartment | 2610 | 2   | =             | 2    | 1   | 1 x Single                | 93       | 21       | 114   |
| Six   | Apartment | 2611 | 2   | -             | 2    | 1   | 1 x Single                | 91       | 19       | 110   |
| Seven | Apartment | 2701 | 2   | -             | 2    | 1   | 1 x Single                | 94       | 19       | 113   |
| Seven | Apartment | 2702 | 2   | =             | 2    | 1   | 1 x Single                | 90       | 24       | 114   |
| Seven | Apartment | 2703 | 2   | -             | 2    | 1   | 1 x Single                | 90       | 25       | 115   |
| Seven | Apartment | 2704 | 3   | -             | 2    | 2   | 2 x Single                | 139      | 29       | 168   |
| Seven | Apartment | 2705 | 3   | =             | 2    | 2   | 2 x Single                | 124      | 25       | 149   |
| Seven | Apartment | 2706 | 3   | -             | 2    | 2   | 2 x Single                | 123      | 16       | 139   |
| Seven | Apartment | 2707 | 3   | Υ             | 2    | 2   | 2 x Single                | 128      | 25       | 153   |
| Seven | Apartment | 2708 | 3   | -             | 2    | 2   | 2 x Single                | 123      | 30       | 153   |
| Seven | Apartment | 2709 | 2   | -             | 2    | 1   | 1 x Single                | 93       | 23       | 116   |
| Seven | Apartment | 2710 | 2   | -             | 2    | 1   | 1 x Single                | 93       | 21       | 114   |
| Seven | Apartment | 2711 | 2   | _             | 2    | 1   | 1 x Single                | 91       | 19       | 110   |