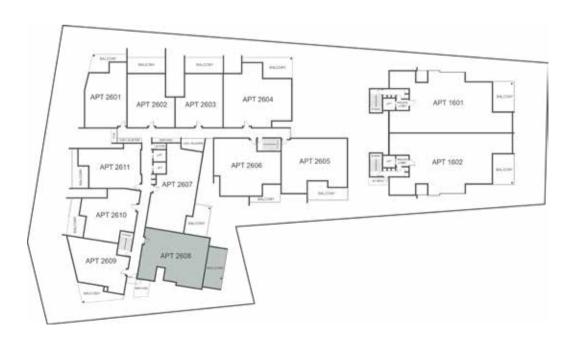

APT 2608

| LEVEL                  | SIX        |
|------------------------|------------|
| TYPE                   | APARTMENT  |
| BED                    | 3          |
| BATH                   | 2          |
| STUDY NOOK             | Υ          |
| CAR                    | 2          |
| CAR PARK CONFIGURATION | 2 X SINGLE |
| INTERNAL               | 128        |
| BALCONY                | 25         |
| TOTAL                  | 153        |
|                        |            |