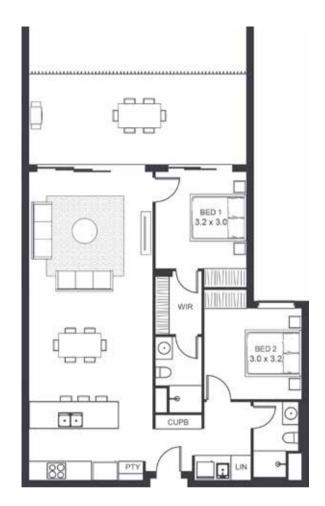

BED 1 3.2 x 3.2

| LEVEL                  | THREE      |
|------------------------|------------|
| TYPE                   | APARTMENT  |
| BED                    | 2          |
| ВАТН                   | 2          |
| CAR                    | 1          |
| CAR PARK CONFIGURATION | 1 X SINGLE |
| INTERNAL               | 93         |
| BALCONY                | 21         |
| TOTAL                  | 114        |
|                        |            |