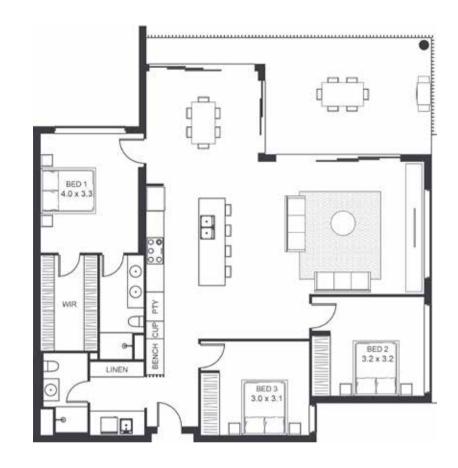

| LEVEL                  | TWO        |
|------------------------|------------|
| TYPE                   | APARTMENT  |
| BED                    | 3          |
| BATH                   | 2          |
| CAR                    | 2          |
| CAR PARK CONFIGURATION | 1 X TANDEM |
| INTERNAL               | 124        |
| BALCONY                | 68         |
| TOTAL                  | 192        |