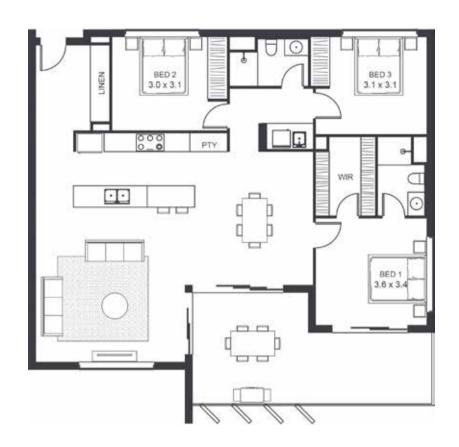

-------------------|------------|
| TYPE                   | APARTMENT  |
| BED                    | 3          |
| BATH                   | 2          |
| CAR                    | 2          |
| CAR PARK CONFIGURATION | 2 X SINGLE |
| INTERNAL               | 139        |
| BALCONY                | 29         |
| TOTAL                  | 168        |
|                        |            |





| LEVEL                  | SEVEN      |
|------------------------|------------|
| TYPE                   | APARTMENT  |
| BED                    | 3          |
| BATH                   | 2          |
| CAR                    | 2          |
| CAR PARK CONFIGURATION | 2 X SINGLE |
| INTERNAL               | 124        |
| BALCONY                | 25         |
| TOTAL                  | 149        |













| LEVEL                  | SEVEN      |
|------------------------|------------|
| TYPE                   | APARTMENT  |
| BED                    | 3          |
| ВАТН                   | 2          |
| CAR                    | 2          |
| CAR PARK CONFIGURATION | 2 X SINGLE |
| INTERNAL               | 123        |
| BALCONY                | 16         |
| TOTAL                  | 139        |
| -                      |            |





| SEVEN      |
|------------|
| APARTMENT  |
| 3          |
| 2          |
| Υ          |
| 2          |
| 2 X SINGLE |
| 128        |
| 25         |
| 153        |
|            |











| LEVEL                  | SEVEN      |
|------------------------|------------|
| TYPE                   | APARTMENT  |
| BED                    | 3