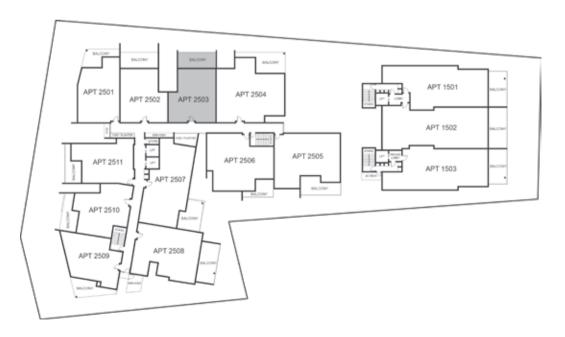

APT 2608

| LEVEL                  | SIX        |
|------------------------|------------|
| TYPE                   | APARTMENT  |
| BED                    | 3          |
| BATH                   | 2          |
| STUDY NOOK             | Υ          |
| CAR                    | 2          |
| CAR PARK CONFIGURATION | 2 X SINGLE |
| INTERNAL               | 128        |
| BALCONY                | 25         |
| TOTAL                  | 153        |
|                        |            |