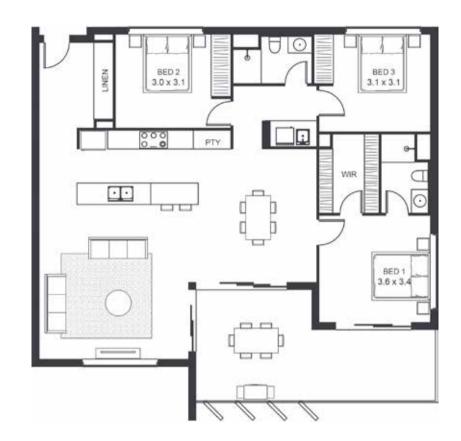

2 BEDROOM APARTMENTS

Comprising 38 apartments,

The Avenue Series is superbly crafted to embody luxury and comfort. These apartments are designed to deliver city vitality with the ultimate in beachside living.

| LEVEL                  | ONE        |
|------------------------|------------|
| TYPE                   | APARTMENT  |
| BED                    | 2          |
| BATH                   | 2          |
| CAR                    | 1          |
| CAR PARK CONFIGURATION | 1 X SINGLE |
| INTERNAL               | 75         |
| BALCONY                | 13         |
| TOTAL                  | 88         |
|                        |            |