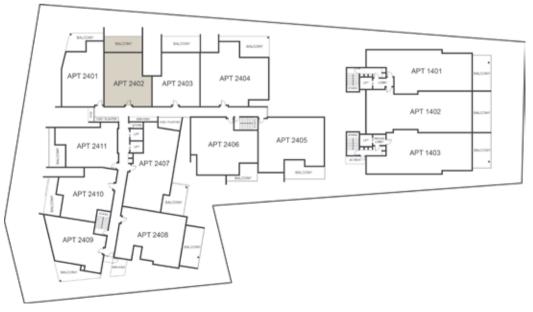

## ARBOR ENTRY AND CAFÉ

ARBOR

| LEVEL | TYPE      | NO.  | BED | STUDY<br>NOOK | ВАТН | CAR | CAR PARK CONFIGURATION | INTERNAL | BALCONY | TOTAL |
|-------|-----------|------|-----|---------------|------|-----|------------------------|----------|---------|-------|
| One   | Apartment | 2102 | 2   |               | 2    | 1   | 1 x Single             | 75       | 13      | 88    |
| One   | Apartment | 2103 | 2   | =             | 2    | 1   | 1 x Single             | 91       | 25      | 116   |
| One   | Apartment | 2104 | 3   |               | 2    | 2   | 2 x Single             | 139      | 30      | 169   |
| One   | Apartment | 2105 | 3   | =             | 2    | 2   | 2 x Single             | 125      | 24      | 149   |
| One   | Apartment | 2106 | 3   | =             | 2    | 2   | 2 x Single             | 123      | 16      | 139   |
| Two   | Apartment | 2201 | 2   | =             | 2    | 1   | 1 x Single             | 94       | 19      | 113   |
| Two   | Apartment | 2202 | 2   | =             | 2    | 1   | 1 x Single             | 91       | 24      | 115   |
| Two   | Apartment | 2203 | 2   | =             | 2    | 1   | 1 x Single             | 90       | 25      | 115   |
| Two   | Apartment | 2204 | 3   | =             | 2    | 2   | 2 x Single             | 139      | 30      | 169   |
| Two   | Apartment | 2205 | 3   | =             | 2    | 2   | 1 x Tandem             | 125      | 24      | 149   |
| Two   | Apartment | 2206 | 3   | =             | 2    | 2   | 1 x Tandem             | 123      | 16      | 139   |
| Two   | Apartment | 2207 | 3   | Υ             | 2    | 2   | 1 x Tandem             | 128      | 46      | 174   |
| Two   | Apartment | 2208 | 3   | =             | 2    | 2   | 1 x Tandem             | 124      | 68      | 192   |
| Two   | Apartment | 2209 | 2   | =             | 2    | 1   | 1 x Single             | 89       | 23      | 112   |
| Two   | Apartment | 2210 | 2   | -             | 2    | 1   | 1 x Single             | 93       | 21      | 114   |
| Two   | Apartment | 2211 | 2   | =             | 2    | 1   | 1 x Single             | 90       | 19      | 109   |
| Three | Apartment | 2301 | 2   | =             | 2    | 1   | 1 x Single             | 94       | 19      | 113   |
| Three | Apartment | 2302 | 2   | =             | 2    | 1   | 1 x Single             | 90       | 24      | 114   |
| Three | Apartment | 2303 | 2   | =             | 2    | 1   | 1 x Single             | 90       | 25      | 115   |
| Three | Apartment | 2304 | 3   | =             | 2    | 2   | 2 x Single             | 139      | 29      | 168   |
| Three | Apartment | 2305 | 3   | =             | 2    | 2   | 2 x Single             | 124      | 25      | 149   |
| Three | Apartment | 2306 | 3   | =             | 2    | 2   | 2 x Single             | 123      | 16      | 139   |
| Three | Apartment | 2307 | 3   | Υ             | 2    | 2   | 1 x Tandem             | 128      | 25      | 153   |
| Three | Apartment | 2308 | 3   | =             | 2    | 2   | 2 x Single             | 123      | 30      | 153   |
| Three | Apartment | 2309 | 2   | =             | 2    | 1   | 1 x Single             | 93       | 23      | 116   |
| Three | Apartment | 2310 | 2   | =             | 2    | 1   | 1 x Single             | 93       | 21      | 114   |
| Three | Apartment | 2311 | 2   | =             | 2    | 1   | 1 x Single             | 91       | 19      | 110   |
| Four  | Apartment | 2401 | 2   | =             | 2    | 1   | 1 x Single             | 94       | 19      | 113   |
| Four  | Apartment | 2402 | 2   | =             | 2    | 1   | 1 x Single             | 90       | 24      | 114   |
| Four  | Apartment | 2403 | 2   | =             | 2    | 1   | 1 x Single             | 90       | 25      | 115   |
| Four  | Apartment | 2404 | 3   | =             | 2    | 2   | 2 x Single             | 139      | 29      | 168   |
| Four  | Apartment | 2405 | 3   | =             | 2    | 2   | 2 x Single             | 124      | 25      | 149   |
| Four  | Apartment | 2406 | 3   | -             | 2    | 2   | 2 x Single             | 123      | 16      | 139   |
| Four  | Apartment | 2407 | 3   | Υ             | 2    | 2   | 1 x Tandem             | 128      | 25      | 153   |
| Four  | Apartment | 2408 | 3   | _             | 2    | 2   | 2 x Single             | 123      | 30      | 153   |

| LEVEL | TYPE      | NO.  | BED | STUDY<br>NOOK | ВАТН | CAR | CAR PARK<br>CONFIGURATION | INTERNAL | EXTERNAL | TOTAL |
|-------|-----------|------|-----|---------------|------|-----|---------------------------|----------|----------|-------|
| Four  | Apartment | 2409 | 2   | -             | 2    | 1   | 1 x Single                | 93       | 23       | 116   |
| Four  | Apartment | 2410 | 2   | -             | 2    | 1   | 1 x Single                | 93       | 21       | 114   |
| Four  | Apartment | 2411 | 2   | -             | 2    | 1   | 1 x Single                | 91       | 19       | 110   |
| Five  | Apartment | 2501 | 2   | -             | 2    | 1   | 1 x Single                | 94       | 19       | 113   |
| Five  | Apartment | 2502 | 2   | -             | 2    | 1   | 1 x Single                | 90       | 24       | 114   |
| Five  | Apartment | 2503 | 2   | -             | 2    | 1   | 1 x Single                | 90       | 25       | 115   |
| Five  | Apartment | 2504 | 3   | =             | 2    | 2   | 2 x Single                | 139      | 29       | 168   |
| Five  | Apartment | 2505 | 3   | -             | 2    | 2   | 2 x Single                | 124      | 25       | 149   |
| Five  | Apartment | 2506 | 3   | -             | 2    | 2   | 2 x Single                | 123      | 16       | 139   |
| Five  | Apartment | 2507 | 3   | Υ             | 2    | 2   | 1 x Tandem                | 128      | 25       | 153   |
| Five  | Apartment | 2508 | 3   | -             | 2    | 2   | 2 x Single                | 123      | 30       | 153   |
| Five  | Apartment | 2509 | 2   | -             | 2    | 1   | 1 x Single                | 93       | 23       | 116   |
| Five  | Apartment | 2510 | 2   | -             | 2    | 1   | 1 x Single                | 93       | 21       | 114   |
| Five  | Apartment | 2511 | 2   | -             | 2    | 1   | 1 x Single                | 91       | 19       | 110   |
| Six   | Apartment | 2601 | 2   | -             | 2    | 1   | 1 x Single                | 94       | 19       | 113   |
| Six   | Apartment | 2602 | 2   | _             | 2    | 1   | 1 x Single                | 90       | 24       | 114   |
| Six   | Apartment | 2603 | 2   | -             | 2    | 1   | 1 x Single                | 90       | 25       | 115   |
| Six   | Apartment | 2604 | 3   | -             | 2    | 2   | 2 x Single                | 139      | 29       | 168   |
| Six   | Apartment | 2605 | 3   | =             | 2    | 2   | 2 x Single                | 124      | 25       | 149   |
| Six   | Apartment | 2606 | 3   | -             | 2    | 2   | 2 x Single                | 123      | 16       | 139   |
| Six   | Apartment | 2607 | 3   | Υ             | 2    | 2   | 2 x Single                | 128      | 25       | 153   |
| Six   | Apartment | 2608 | 3   | -             | 2    | 2   | 2 x Single                | 123      | 30       | 153   |
| Six   | Apartment | 2609 | 2   | -             | 2    | 1   | 1 x Single                | 93       | 23       | 116   |
| Six   | Apartment | 2610 | 2   | =             | 2    | 1   | 1 x Single                | 93       | 21       | 114   |
| Six   | Apartment | 2611 | 2   | -             | 2    | 1   | 1 x Single                | 91       | 19       | 110   |
| Seven | Apartment | 2701 | 2   | -             | 2    | 1   | 1 x Single                | 94       | 19       | 113   |
| Seven | Apartment | 2702 | 2   | =             | 2    | 1   | 1 x Single                | 90       | 24       | 114   |
| Seven | Apartment | 2703 | 2   | -             | 2    | 1   | 1 x Single                | 90       | 25       | 115   |
| Seven | Apartment | 2704 | 3   | -             | 2    | 2   | 2 x Single                | 139      | 29       | 168   |
| Seven | Apartment | 2705 | 3   | =             | 2    | 2   | 2 x Single                | 124      | 25       | 149   |
| Seven | Apartment | 2706 | 3   | -             | 2    | 2   | 2 x Single                | 123      | 16       | 139   |
| Seven | Apartment | 2707 | 3   | Υ             | 2    | 2   | 2 x Single                | 128      | 25       | 153   |
| Seven | Apartment | 2708 | 3   | -             | 2    | 2   | 2 x Single                | 123      | 30       | 153   |
| Seven | Apartment | 2709 | 2   | -             | 2    | 1   | 1 x Single                | 93       | 23       | 116   |
| Seven | Apartment | 2710 | 2   | -             | 2    | 1   | 1 x Single                | 93       | 21       | 114   |
| Seven | Apartment | 2711 | 2   | _             | 2    | 1   | 1 x Single                | 91       | 19       | 110   |