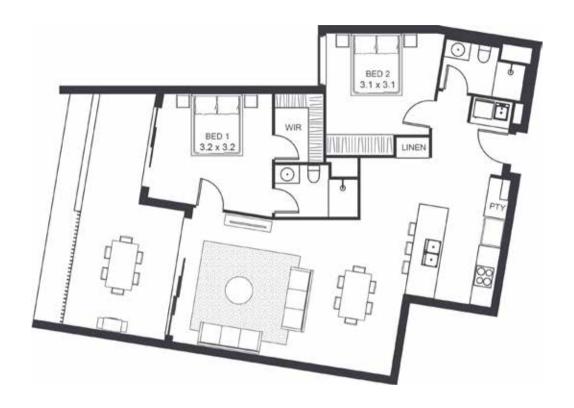

THE

AVENUE

SERIES

| LEVEL                  | TWO        |
|------------------------|------------|
| TYPE                   | APARTMENT  |
| BED                    | 2          |
| BATH                   | 2          |
| CAR                    | 1          |
| CAR PARK CONFIGURATION | 1 X SINGLE |
| INTERNAL               | 89         |
| BALCONY                | 23         |
| TOTAL                  | 112        |