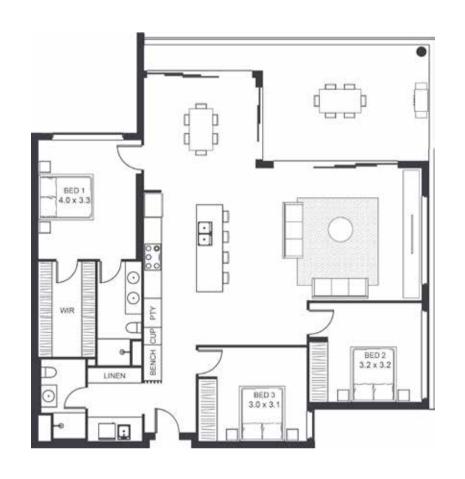

## ARBOR ENTRY AND CAFÉ

ARBOR

| LEVEL | TYPE      | NO.  | BED | STUDY<br>NOOK | ВАТН | CAR | CAR PARK CONFIGURATION | INTERNAL | BALCONY | TOTAL |
|-------|-----------|------|-----|---------------|------|-----|------------------------|----------|---------|-------|
| One   | Apartment | 2102 | 2   |               | 2    | 1   | 1 x Single             | 75       | 13      | 88    |
| One   | Apartment | 2103 | 2   | =             | 2    | 1   | 1 x Single             | 91       | 25      | 116   |
| One   | Apartment | 2104 | 3   |               | 2    | 2   | 2 x Single             | 139      | 30      | 169   |
| One   | Apartment | 2105 | 3   | =             | 2    | 2   | 2 x Single             | 125      | 24      | 149   |
| One   | Apartment | 2106 | 3   | =             | 2    | 2   | 2 x Single             | 123      | 16      | 139   |
| Two   | Apartment | 2201 | 2   | =             | 2    | 1   | 1 x Single             | 94       | 19      | 113   |
| Two   | Apartment | 2202 | 2   | =             | 2    | 1   | 1 x Single             | 91       | 24      | 115   |
| Two   | Apartment | 2203 | 2   | =             | 2    | 1   | 1 x Single             | 90       | 25      | 115   |
| Two   | Apartment | 2204 | 3   | =             | 2    | 2   | 2 x Single             | 139      | 30      | 169   |
| Two   | Apartment | 2205 | 3   | =             | 2    | 2   | 1 x Tandem             | 125      | 24      | 149   |
| Two   | Apartment | 2206 | 3   | =             | 2    | 2   | 1 x Tandem             | 123      | 16      | 139   |
| Two   | Apartment | 2207 | 3   | Υ             | 2    | 2   | 1 x Tandem             | 128      | 46      | 174   |
| Two   | Apartment | 2208 | 3   | =             | 2    | 2   | 1 x Tandem             | 124      | 68      | 192   |
| Two   | Apartment | 2209 | 2   | =             | 2    | 1   | 1 x Single             | 89       | 23      | 112   |
| Two   | Apartment | 2210 | 2   | -             | 2    | 1   | 1 x Single             | 93       | 21      | 114   |
| Two   | Apartment | 2211 | 2   | =             | 2    | 1   | 1 x Single             | 90       | 19      | 109   |
| Three | Apartment | 2301 | 2   | =             | 2    | 1   | 1 x Single             | 94       | 19      | 113   |
| Three | Apartment | 2302 | 2   | =             | 2    | 1   | 1 x Single             | 90       | 24      | 114   |
| Three | Apartment | 2303 | 2   | =             | 2    | 1   | 1 x Single             | 90       | 25      | 115   |
| Three | Apartment | 2304 | 3   | =             | 2    | 2   | 2 x Single             | 139      | 29      | 168   |
| Three | Apartment | 2305 | 3   | =             | 2    | 2   | 2 x Single             | 124      | 25      | 149   |
| Three | Apartment | 2306 | 3   | =             | 2    | 2   | 2 x Single             | 123      | 16      | 139   |
| Three | Apartment | 2307 | 3   | Υ             | 2    | 2   | 1 x Tandem             | 128      | 25      | 153   |
| Three | Apartment | 2308 | 3   | =             | 2    | 2   | 2 x Single             | 123      | 30      | 153   |
| Three | Apartment | 2309 | 2   | =             | 2    | 1   | 1 x Single             | 93       | 23      | 116   |
| Three | Apartment | 2310 | 2   | =             | 2    | 1   | 1 x Single             | 93       | 21      | 114   |
| Three | Apartment | 2311 | 2   | =             | 2    | 1   | 1 x Single             | 91       | 19      | 110   |
| Four  | Apartment | 2401 | 2   | =             | 2    | 1   | 1 x Single             | 94       | 19      | 113   |
| Four  | Apartment | 2402 | 2   | =             | 2    | 1   | 1 x Single             | 90       | 24      | 114   |
| Four  | Apartment | 2403 | 2   | =             | 2    | 1   | 1 x Single             | 90       | 25      | 115   |
| Four  | Apartment | 2404 | 3   | =             | 2    | 2   | 2 x Single             | 139      | 29      | 168   |
| Four  | Apartment | 2405 | 3   | =             | 2    | 2   | 2 x Single             | 124      | 25      | 149   |
| Four  | Apartment | 2406 | 3   | -             | 2    | 2   | 2 x Single             | 123      | 16      | 139   |
| Four  | Apartment | 2407 | 3   | Υ             | 2    | 2   | 1 x Tandem             | 128      | 25      | 153   |
| Four  | Apartment | 2408 | 3   | _             | 2    | 2   | 2 x Single             | 123      | 30      | 153   |

| LEVEL                  | TWO        |
|------------------------|------------|
| TYPE                   | APARTMENT  |
| BED                    | 3          |
| BATH                   | 2          |
| STUDY NOOK             | Υ          |
| CAR                    | 2          |
| CAR PARK CONFIGURATION | 1 X TANDEM |
| INTERNAL               | 128        |
| BALCONY                | 46         |
| TOTAL                  | 174        |
|                        |            |