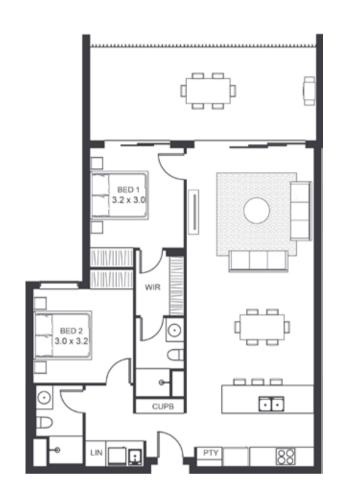

BED 1 3.2 x 3.2

| LEVEL                  | THREE      |
|------------------------|------------|
| TYPE                   | APARTMENT  |
| BED                    | 2          |
| ВАТН                   | 2          |
| CAR                    | 1          |
| CAR PARK CONFIGURATION | 1 X SINGLE |
| INTERNAL               | 93         |
| BALCONY                | 21         |
| TOTAL                  | 114        |
|                        |            |