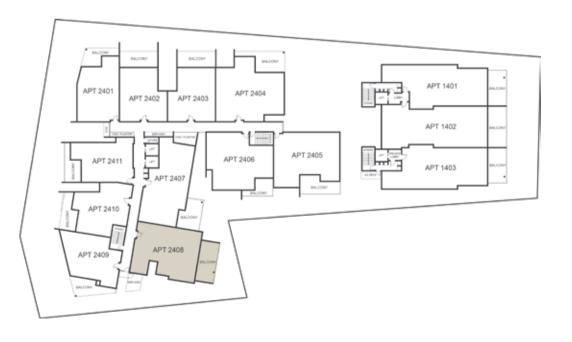

APT 2608

| LEVEL                  | SIX        |
|------------------------|------------|
| TYPE                   | APARTMENT  |
| BED                    | 3          |
| BATH                   | 2          |
| STUDY NOOK             | Υ          |
| CAR                    | 2          |
| CAR PARK CONFIGURATION | 2 X SINGLE |
| INTERNAL               | 128        |
| BALCONY                | 25         |
| TOTAL                  | 153        |
|                        |            |