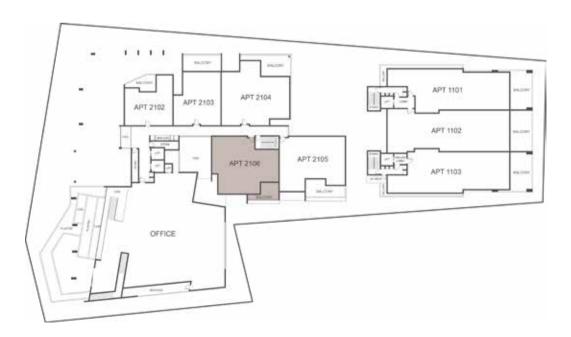

## ARBOR ENTRY AND CAFÉ

ARBOR

| LEVEL | TYPE      | NO.  | BED | STUDY<br>NOOK | ВАТН | CAR | CAR PARK CONFIGURATION | INTERNAL | BALCONY | TOTAL |
|-------|-----------|------|-----|---------------|------|-----|------------------------|----------|---------|-------|
| One   | Apartment | 2102 | 2   |               | 2    | 1   | 1 x Single             | 75       | 13      | 88    |
| One   | Apartment | 2103 | 2   | =             | 2    | 1   | 1 x Single             | 91       | 25      | 116   |
| One   | Apartment | 2104 | 3   |               | 2    | 2   | 2 x Single             | 139      | 30      | 169   |
| One   | Apartment | 2105 | 3   | =             | 2    | 2   | 2 x Single             | 125      | 24      | 149   |
| One   | Apartment | 2106 | 3   | =             | 2    | 2   | 2 x Single             | 123      | 16      | 139   |
| Two   | Apartment | 2201 | 2   | =             | 2    | 1   | 1 x Single             | 94       | 19      | 113   |
| Two   | Apartment | 2202 | 2   | =             | 2    | 1   | 1 x Single             | 91       | 24      | 115   |
| Two   | Apartment | 2203 | 2   | =             | 2    | 1   | 1 x Single             | 90       | 25      | 115   |
| Two   | Apartment | 2204 | 3   | =             | 2    | 2   | 2 x Single             | 139      | 30      | 169   |
| Two   | Apartment | 2205 | 3   | =             | 2    | 2   | 1 x Tandem             | 125      | 24      | 149   |
| Two   | Apartment | 2206 | 3   | =             | 2    | 2   | 1 x Tandem             | 123      | 16      | 139   |
| Two   | Apartment | 2207 | 3   | Υ             | 2    | 2   | 1 x Tandem             | 128      | 46      | 174   |
| Two   | Apartment | 2208 | 3   | =             | 2    | 2   | 1 x Tandem             | 124      | 68      | 192   |
| Two   | Apartment | 2209 | 2   | =             | 2    | 1   | 1 x Single             | 89       | 23      | 112   |
| Two   | Apartment | 2210 | 2   | -             | 2    | 1   | 1 x Single             | 93       | 21      | 114   |
| Two   | Apartment | 2211 | 2   | =             | 2    | 1   | 1 x Single             | 90       | 19      | 109   |
| Three | Apartment | 2301 | 2   | =             | 2    | 1   | 1 x Single             | 94       | 19      | 113   |
| Three | Apartment | 2302 | 2   | =             | 2    | 1   | 1 x Single             | 90       | 24      | 114   |
| Three | Apartment | 2303 | 2   | =             | 2    | 1   | 1 x Single             | 90       | 25      | 115   |
| Three | Apartment | 2304 | 3   | =             | 2    | 2   | 2 x Single             | 139      | 29      | 168   |
| Three | Apartment | 2305 | 3   | =             | 2    | 2   | 2 x Single             | 124      | 25      | 149   |
| Three | Apartment | 2306 | 3   | =             | 2    | 2   | 2 x Single             | 123      | 16      | 139   |
| Three | Apartment | 2307 | 3   | Υ             | 2    | 2   | 1 x Tandem             | 128      | 25      | 153   |
| Three | Apartment | 2308 | 3   | =             | 2    | 2   | 2 x Single             | 123      | 30      | 153   |
| Three | Apartment | 2309 | 2   | =             | 2    | 1   | 1 x Single             | 93       | 23      | 116   |
| Three | Apartment | 2310 | 2   | =             | 2    | 1   | 1 x Single             | 93       | 21      | 114   |
| Three | Apartment | 2311 | 2   | =             | 2    | 1   | 1 x Single             | 91       | 19      | 110   |
| Four  | Apartment | 2401 | 2   | =             | 2    | 1   | 1 x Single             | 94       | 19      | 113   |
| Four  | Apartment | 2402 | 2   | =             | 2    | 1   | 1 x Single             | 90       | 24      | 114   |
| Four  | Apartment | 2403 | 2   | =             | 2    | 1   | 1 x Single             | 90       | 25      | 115   |
| Four  | Apartment | 2404 | 3   | =             | 2    | 2   | 2 x Single             | 139      | 29      | 168   |
| Four  | Apartment | 2405 | 3   | =             | 2    | 2   | 2 x Single             | 124      | 25      | 149   |
| Four  | Apartment | 2406 | 3   | -             | 2    | 2   | 2 x Single             | 123      | 16      | 139   |
| Four  | Apartment | 2407 | 3   | Υ             | 2    | 2   | 1 x Tandem             | 128      | 25      | 153   |
| Four  | Apartment | 2408 | 3   | _             | 2    | 2   | 2 x Single             | 123      | 30      | 153   |