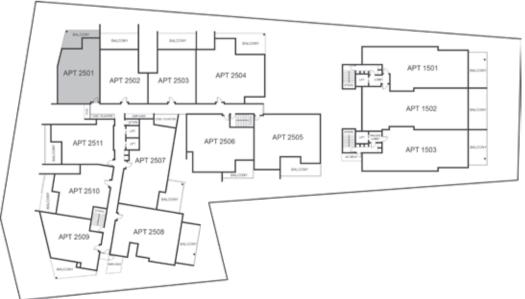

| LEVEL                  | FIVE       |
|------------------------|------------|
| TYPE                   | APARTMENT  |
| BED                    | 3          |
| BATH                   | 2          |
| CAR                    | 2          |
| CAR PARK CONFIGURATION | 2 X SINGLE |
| INTERNAL               | 139        |
| BALCONY                | 29         |
| TOTAL                  | 168        |
|                        |            |