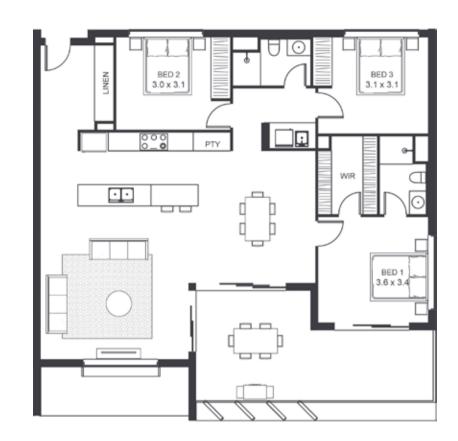

## ARBOR ENTRY AND CAFÉ

ARBOR

| LEVEL | TYPE      | NO.  | BED | STUDY<br>NOOK | ВАТН | CAR | CAR PARK CONFIGURATION | INTERNAL | BALCONY | TOTAL |
|-------|-----------|------|-----|---------------|------|-----|------------------------|----------|---------|-------|
| One   | Apartment | 2102 | 2   |               | 2    | 1   | 1 x Single             | 75       | 13      | 88    |
| One   | Apartment | 2103 | 2   | =             | 2    | 1   | 1 x Single             | 91       | 25      | 116   |
| One   | Apartment | 2104 | 3   |               | 2    | 2   | 2 x Single             | 139      | 30      | 169   |
| One   | Apartment | 2105 | 3   | =             | 2    | 2   | 2 x Single             | 125      | 24      | 149   |
| One   | Apartment | 2106 | 3   | =             | 2    | 2   | 2 x Single             | 123      | 16      | 139   |
| Two   | Apartment | 2201 | 2   | =             | 2    | 1   | 1 x Single             | 94       | 19      | 113   |
| Two   | Apartment | 2202 | 2   | =             | 2    | 1   | 1 x Single             | 91       | 24      | 115   |
| Two   | Apartment | 2203 | 2   | =             | 2    | 1   | 1 x Single             | 90       | 25      | 115   |
| Two   | Apartment | 2204 | 3   | =             | 2    | 2   | 2 x Single             | 139      | 30      | 169   |
| Two   | Apartment | 2205 | 3   | =             | 2    | 2   | 1 x Tandem             | 125      | 24      | 149   |
| Two   | Apartment | 2206 | 3   | =             | 2    | 2   | 1 x Tandem             | 123      | 16      | 139   |
| Two   | Apartment | 2207 | 3   | Υ             | 2    | 2   | 1 x Tandem             | 128      | 46      | 174   |
| Two   | Apartment | 2208 | 3   | =             | 2    | 2   | 1 x Tandem             | 124      | 68      | 192   |
| Two   | Apartment | 2209 | 2   | =             | 2    | 1   | 1 x Single             | 89       | 23      | 112   |
| Two   | Apartment | 2210 | 2   | -             | 2    | 1   | 1 x Single             | 93       | 21      | 114   |
| Two   | Apartment | 2211 | 2   | =             | 2    | 1   | 1 x Single             | 90       | 19      | 109   |
| Three | Apartment | 2301 | 2   | =             | 2    | 1   | 1 x Single             | 94       | 19      | 113   |
| Three | Apartment | 2302 | 2   | =             | 2    | 1   | 1 x Single             | 90       | 24      | 114   |
| Three | Apartment | 2303 | 2   | =             | 2    | 1   | 1 x Single             | 90       | 25      | 115   |
| Three | Apartment | 2304 | 3   | =             | 2    | 2   | 2 x Single             | 139      | 29      | 168   |
| Three | Apartment | 2305 | 3   | =             | 2    | 2   | 2 x Single             | 124      | 25      | 149   |
| Three | Apartment | 2306 | 3   | =             | 2    | 2   | 2 x Single             | 123      | 16      | 139   |
| Three | Apartment | 2307 | 3   | Υ             | 2    | 2   | 1 x Tandem             | 128      | 25      | 153   |
| Three | Apartment | 2308 | 3   | =             | 2    | 2   | 2 x Single             | 123      | 30      | 153   |
| Three | Apartment | 2309 | 2   | =             | 2    | 1   | 1 x Single             | 93       | 23      | 116   |
| Three | Apartment | 2310 | 2   | =             | 2    | 1   | 1 x Single             | 93       | 21      | 114   |
| Three | Apartment | 2311 | 2   | =             | 2    | 1   | 1 x Single             | 91       | 19      | 110   |
| Four  | Apartment | 2401 | 2   | =             | 2    | 1   | 1 x Single             | 94       | 19      | 113   |
| Four  | Apartment | 2402 | 2   | =             | 2    | 1   | 1 x Single             | 90       | 24      | 114   |
| Four  | Apartment | 2403 | 2   | =             | 2    | 1   | 1 x Single             | 90       | 25      | 115   |
| Four  | Apartment | 2404 | 3   | =             | 2    | 2   | 2 x Single             | 139      | 29      | 168   |
| Four  | Apartment | 2405 | 3   | =             | 2    | 2   | 2 x Single             | 124      | 25      | 149   |
| Four  | Apartment | 2406 | 3   | -             | 2    | 2   | 2 x Single             | 123      | 16      | 139   |
| Four  | Apartment | 2407 | 3   | Υ             | 2    | 2   | 1 x Tandem             | 128      | 25      | 153   |
| Four  | Apartment | 2408 | 3   | _             | 2    | 2   | 2 x Single             | 123      | 30      | 153   |

| LEVEL                  | ONE        |
|------------------------|------------|
| TYPE                   | APARTMENT  |
| BED                    | 3          |
| BATH                   | 2          |
| CAR                    | 2          |
| CAR PARK CONFIGURATION | 2 X SINGLE |
| INTERNAL               | 139        |
| BALCONY                | 30         |
| TOTAL                  | 169        |
|                        |            |