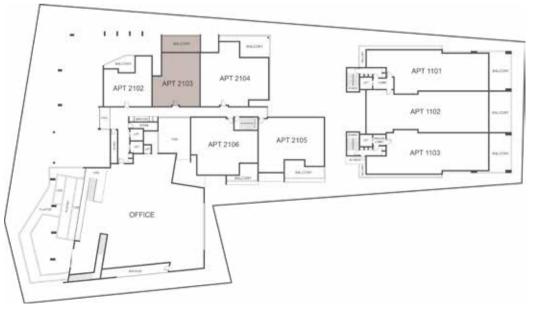

## ARBOR ENTRY AND CAFÉ

ARBOR

| LEVEL | TYPE      | NO.  | BED | STUDY<br>NOOK | ВАТН | CAR | CAR PARK CONFIGURATION | INTERNAL | BALCONY | TOTAL |
|-------|-----------|------|-----|---------------|------|-----|------------------------|----------|---------|-------|
| One   | Apartment | 2102 | 2   |               | 2    | 1   | 1 x Single             | 75       | 13      | 88    |
| One   | Apartment | 2103 | 2   | =             | 2    | 1   | 1 x Single             | 91       | 25      | 116   |
| One   | Apartment | 2104 | 3   |               | 2    | 2   | 2 x Single             | 139      | 30      | 169   |
| One   | Apartment | 2105 | 3   | =             | 2    | 2   | 2 x Single             | 125      | 24      | 149   |
| One   | Apartment | 2106 | 3   | =             | 2    | 2   | 2 x Single             | 123      | 16      | 139   |
| Two   | Apartment | 2201 | 2   | =             | 2    | 1   | 1 x Single             | 94       | 19      | 113   |
| Two   | Apartment | 2202 | 2   | =             | 2    | 1   | 1 x Single             | 91       | 24      | 115   |
| Two   | Apartment | 2203 | 2   | =             | 2    | 1   | 1 x Single             | 90       | 25      | 115   |
| Two   | Apartment | 2204 | 3   | =             | 2    | 2   | 2 x Single             | 139      | 30      | 169   |
| Two   | Apartment | 2205 | 3   | =             | 2    | 2   | 1 x Tandem             | 125      | 24      | 149   |
| Two   | Apartment | 2206 | 3   | =             | 2    | 2   | 1 x Tandem             | 123      | 16      | 139   |
| Two   | Apartment | 2207 | 3   | Υ             | 2    | 2   | 1 x Tandem             | 128      | 46      | 174   |
| Two   | Apartment | 2208 | 3   | =             | 2    | 2   | 1 x Tandem             | 124      | 68      | 192   |
| Two   | Apartment | 2209 | 2   | =             | 2    | 1   | 1 x Single             | 89       | 23      | 112   |
| Two   | Apartment | 2210 | 2   | -             | 2    | 1   | 1 x Single             | 93       | 21      | 114   |
| Two   | Apartment | 2211 | 2   | =             | 2    | 1   | 1 x Single             | 90       | 19      | 109   |
| Three | Apartment | 2301 | 2   | =             | 2    | 1   | 1 x Single             | 94       | 19      | 113   |
| Three | Apartment | 2302 | 2   | =             | 2    | 1   | 1 x Single             | 90       | 24      | 114   |
| Three | Apartment | 2303 | 2   | =             | 2    | 1   | 1 x Single             | 90       | 25      | 115   |
| Three | Apartment | 2304 | 3   | =             | 2    | 2   | 2 x Single             | 139      | 29      | 168   |
| Three | Apartment | 2305 | 3   | =             | 2    | 2   | 2 x Single             | 124      | 25      | 149   |
| Three | Apartment | 2306 | 3   | =             | 2    | 2   | 2 x Single             | 123      | 16      | 139   |
| Three | Apartment | 2307 | 3   | Υ             | 2    | 2   | 1 x Tandem             | 128      | 25      | 153   |
| Three | Apartment | 2308 | 3   | =             | 2    | 2   | 2 x Single             | 123      | 30      | 153   |
| Three | Apartment | 2309 | 2   | =             | 2    | 1   | 1 x Single             | 93       | 23      | 116   |
| Three | Apartment | 2310 | 2   | =             | 2    | 1   | 1 x Single             | 93       | 21      | 114   |
| Three | Apartment | 2311 | 2   | =             | 2    | 1   | 1 x Single             | 91       | 19      | 110   |
| Four  | Apartment | 2401 | 2   | =             | 2    | 1   | 1 x Single             | 94       | 19      | 113   |
| Four  | Apartment | 2402 | 2   | =             | 2    | 1   | 1 x Single             | 90       | 24      | 114   |
| Four  | Apartment | 2403 | 2   | =             | 2    | 1   | 1 x Single             | 90       | 25      | 115   |
| Four  | Apartment | 2404 | 3   | =             | 2    | 2   | 2 x Single             | 139      | 29      | 168   |
| Four  | Apartment | 2405 | 3   | =             | 2    | 2   | 2 x Single             | 124      | 25      | 149   |
| Four  | Apartment | 2406 | 3   | -             | 2    | 2   | 2 x Single             | 123      | 16      | 139   |
| Four  | Apartment | 2407 | 3   | Υ             | 2    | 2   | 1 x Tandem             | 128      | 25      | 153   |
| Four  | Apartment | 2408 | 3   | _             | 2    | 2   | 2 x Single             | 123      | 30      | 153   |