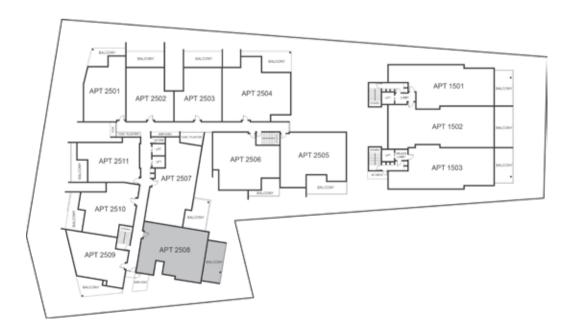

## ARBOR ENTRY AND CAFÉ

ARBOR

| LEVEL | TYPE      | NO.  | BED | STUDY<br>NOOK | ВАТН | CAR | CAR PARK CONFIGURATION | INTERNAL | BALCONY | TOTAL |
|-------|-----------|------|-----|---------------|------|-----|------------------------|----------|---------|-------|
| One   | Apartment | 2102 | 2   |               | 2    | 1   | 1 x Single             | 75       | 13      | 88    |
| One   | Apartment | 2103 | 2   | =             | 2    | 1   | 1 x Single             | 91       | 25      | 116   |
| One   | Apartment | 2104 | 3   |               | 2    | 2   | 2 x Single             | 139      | 30      | 169   |
| One   | Apartment | 2105 | 3   | =             | 2    | 2   | 2 x Single             | 125      | 24      | 149   |
| One   | Apartment | 2106 | 3   | =             | 2    | 2   | 2 x Single             | 123      | 16      | 139   |
| Two   | Apartment | 2201 | 2   | =             | 2    | 1   | 1 x Single             | 94       | 19      | 113   |
| Two   | Apartment | 2202 | 2   | =             | 2    | 1   | 1 x Single             | 91       | 24      | 115   |
| Two   | Apartment | 2203 | 2   | =             | 2    | 1   | 1 x Single             | 90       | 25      | 115   |
| Two   | Apartment | 2204 | 3   | =             | 2    | 2   | 2 x Single             | 139      | 30      | 169   |
| Two   | Apartment | 2205 | 3   | =             | 2    | 2   | 1 x Tandem             | 125      | 24      | 149   |
| Two   | Apartment | 2206 | 3   | =             | 2    | 2   | 1 x Tandem             | 123      | 16      | 139   |
| Two   | Apartment | 2207 | 3   | Υ             | 2    | 2   | 1 x Tandem             | 128      | 46      | 174   |
| Two   | Apartment | 2208 | 3   | =             | 2    | 2   | 1 x Tandem             | 124      | 68      | 192   |
| Two   | Apartment | 2209 | 2   | =             | 2    | 1   | 1 x Single             | 89       | 23      | 112   |
| Two   | Apartment | 2210 | 2   | -             | 2    | 1   | 1 x Single             | 93       | 21      | 114   |
| Two   | Apartment | 2211 | 2   | =             | 2    | 1   | 1 x Single             | 90       | 19      | 109   |
| Three | Apartment | 2301 | 2   | =             | 2    | 1   | 1 x Single             | 94       | 19      | 113   |
| Three | Apartment | 2302 | 2   | =             | 2    | 1   | 1 x Single             | 90       | 24      | 114   |
| Three | Apartment | 2303 | 2   | =             | 2    | 1   | 1 x Single             | 90       | 25      | 115   |
| Three | Apartment | 2304 | 3   | =             | 2    | 2   | 2 x Single             | 139      | 29      | 168   |
| Three | Apartment | 2305 | 3   | =             | 2    | 2   | 2 x Single             | 124      | 25      | 149   |
| Three | Apartment | 2306 | 3   | =             | 2    | 2   | 2 x Single             | 123      | 16      | 139   |
| Three | Apartment | 2307 | 3   | Υ             | 2    | 2   | 1 x Tandem             | 128      | 25      | 153   |
| Three | Apartment | 2308 | 3   | =             | 2    | 2   | 2 x Single             | 123      | 30      | 153   |
| Three | Apartment | 2309 | 2   | =             | 2    | 1   | 1 x Single             | 93       | 23      | 116   |
| Three | Apartment | 2310 | 2   | =             | 2    | 1   | 1 x Single             | 93       | 21      | 114   |
| Three | Apartment | 2311 | 2   | =             | 2    | 1   | 1 x Single             | 91       | 19      | 110   |
| Four  | Apartment | 2401 | 2   | =             | 2    | 1   | 1 x Single             | 94       | 19      | 113   |
| Four  | Apartment | 2402 | 2   | =             | 2    | 1   | 1 x Single             | 90       | 24      | 114   |
| Four  | Apartment | 2403 | 2   | =             | 2    | 1   | 1 x Single             | 90       | 25      | 115   |
| Four  | Apartment | 2404 | 3   | =             | 2    | 2   | 2 x Single             | 139      | 29      | 168   |
| Four  | Apartment | 2405 | 3   | =             | 2    | 2   | 2 x Single             | 124      | 25      | 149   |
| Four  | Apartment | 2406 | 3   | -             | 2    | 2   | 2 x Single             | 123      | 16      | 139   |
| Four  | Apartment | 2407 | 3   | Υ             | 2    | 2   | 1 x Tandem             | 128      | 25      | 153   |
| Four  | Apartment | 2408 | 3   | _             | 2    | 2   | 2 x Single             | 123      | 30      | 153   |

| LEVEL | TYPE      | NO.  | BED | STUDY<br>NOOK | ВАТН | CAR | CAR PARK<br>CONFIGURATION | INTERNAL | EXTERNAL | TOTAL |
|-------|-----------|------|-----|---------------|------|-----|---------------------------|----------|----------|-------|
| Four  | Apartment | 2409 | 2   | -             | 2    | 1   | 1 x Single                | 93       | 23       | 116   |
| Four  | Apartment | 2410 | 2   | -             | 2    | 1   | 1 x Single                | 93       | 21       | 114   |
| Four  | Apartment | 2411 | 2   | -             | 2    | 1   | 1 x Single                | 91       | 19       | 110   |
| Five  | Apartment | 2501 | 2   | -             | 2    | 1   | 1 x Single                | 94       | 19       | 113   |
| Five  | Apartment | 2502 | 2   | -             | 2    | 1   | 1 x Single                | 90       | 24       | 114   |
| Five  | Apartment | 2503 | 2   | -             | 2    | 1   | 1 x Single                | 90       | 25       | 115   |
| Five  | Apartment | 2504 | 3   | =             | 2    | 2   | 2 x Single                | 139      | 29       | 168   |
| Five  | Apartment | 2505 | 3   | -             | 2    | 2   | 2 x Single                | 124      | 25       | 149   |
| Five  | Apartment | 2506 | 3   | -             | 2    | 2   | 2 x Single                | 123      | 16       | 139   |
| Five  | Apartment | 2507 | 3   | Υ             | 2    | 2   | 1 x Tandem                | 128      | 25       | 153   |
| Five  | Apartment | 2508 | 3   | -             | 2    | 2   | 2 x Single                | 123      | 30       | 153   |
| Five  | Apartment | 2509 | 2   | -             | 2    | 1   | 1 x Single                | 93       | 23       | 116   |
| Five  | Apartment | 2510 | 2   | -             | 2    | 1   | 1 x Single                | 93       | 21       | 114   |
| Five  | Apartment | 2511 | 2   | -             | 2    | 1   | 1 x Single                | 91       | 19       | 110   |
| Six   | Apartment | 2601 | 2   | -             | 2    | 1   | 1 x Single                | 94       | 19       | 113   |
| Six   | Apartment | 2602 | 2   | _             | 2    | 1   | 1 x Single                | 90       | 24       | 114   |
| Six   | Apartment | 2603 | 2   | -             | 2    | 1   | 1 x Single                | 90       | 25       | 115   |
| Six   | Apartment | 2604 | 3   | -             | 2    | 2   | 2 x Single                | 139      | 29       | 168   |
| Six   | Apartment | 2605 | 3   | =             | 2    | 2   | 2 x Single                | 124      | 25       | 149   |
| Six   | Apartment | 2606 | 3   | -             | 2    | 2   | 2 x Single                | 123      | 16       | 139   |
| Six   | Apartment | 2607 | 3   | Υ             | 2    | 2   | 2 x Single                | 128      | 25       | 153   |
| Six   | Apartment | 2608 | 3   | -             | 2    | 2   | 2 x Single                | 123      | 30       | 153   |
| Six   | Apartment | 2609 | 2   | -             | 2    | 1   | 1 x Single                | 93       | 23       | 116   |
| Six   | Apartment | 2610 | 2   | =             | 2    | 1   | 1 x Single                | 93       | 21       | 114   |
| Six   | Apartment | 2611 | 2   | -             | 2    | 1   | 1 x Single                | 91       | 19       | 110   |
| Seven | Apartment | 2701 | 2   | -             | 2    | 1   | 1 x Single                | 94       | 19       | 113   |
| Seven | Apartment | 2702 | 2   | =             | 2    | 1   | 1 x Single                | 90       | 24       | 114   |
| Seven | Apartment | 2703 | 2   | -             | 2    | 1   | 1 x Single                | 90       | 25       | 115   |
| Seven | Apartment | 2704 | 3   | -             | 2    | 2   | 2 x Single                | 139      | 29       | 168   |
| Seven | Apartment | 2705 | 3   | =             | 2    | 2   | 2 x Single                | 124      | 25       | 149   |
| Seven | Apartment | 2706 | 3   | -             | 2    | 2   | 2 x Single                | 123      | 16       | 139   |
| Seven | Apartment | 2707 | 3   | Υ             | 2    | 2   | 2 x Single                | 128      | 25       | 153   |
| Seven | Apartment | 2708 | 3   | -             | 2    | 2   | 2 x Single                | 123      | 30       | 153   |
| Seven | Apartment | 2709 | 2   | -             | 2    | 1   | 1 x Single                | 93       | 23       | 116   |
| Seven | Apartment | 2710 | 2   | -             | 2    | 1   | 1 x Single                | 93       | 21       | 114   |
| Seven | Apartment | 2711 | 2   | _             | 2    | 1   | 1 x Single                | 91       | 19       | 110   |