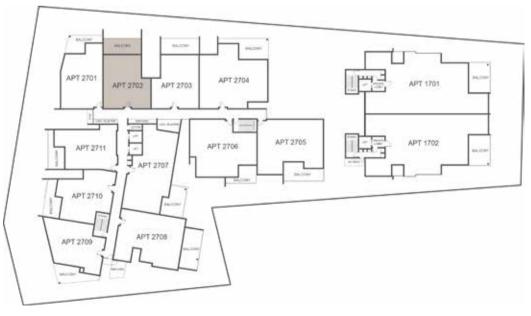

APT 2608

| LEVEL                  | SIX        |
|------------------------|------------|
| TYPE                   | APARTMENT  |
| BED                    | 3          |
| BATH                   | 2          |
| STUDY NOOK             | Υ          |
| CAR                    | 2          |
| CAR PARK CONFIGURATION | 2 X SINGLE |
| INTERNAL               | 128        |
| BALCONY                | 25         |
| TOTAL                  | 153        |
|                        |            |