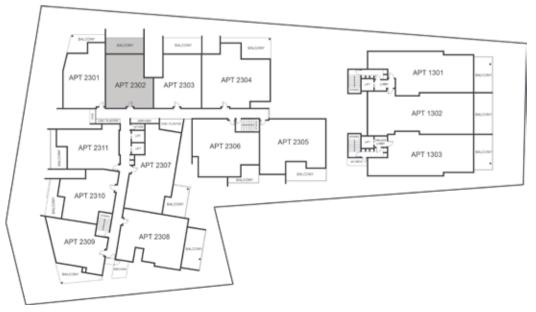

| LEVEL                  | TWO        |
|------------------------|------------|
| TYPE                   | APARTMENT  |
| BED                    | 3          |
| BATH                   | 2          |
| CAR                    | 2          |
| CAR PARK CONFIGURATION | 2 X SINGLE |
| INTERNAL               | 139        |
| BALCONY                | 30         |
| TOTAL                  | 169        |

| LEVEL                  | TWO        |
|------------------------|------------|
| TYPE                   | APARTMENT  |
| BED                    | 3          |
| ВАТН                   | 2          |
| CAR                    | 2          |
| CAR PARK CONFIGURATION | 1 X TANDEM |
| INTERNAL               | 125        |
| BALCONY                | 24         |
| TOTAL                  | 149        |
| ·                      | •          |

| LEVEL                  | TWO        |
|------------------------|------------|
| TYPE                   | APARTMENT  |
| BED                    | 3          |
| BATH                   | 2          |
| CAR                    | 2          |
| CAR PARK CONFIGURATION | 1 X TANDEM |
| INTERNAL               | 123        |
| BALCONY                | 16         |
| TOTAL                  | 139        |
|                        |            |

| LEVEL                  | TWO        |
|------------------------|------------|
| TYPE                   | APARTMENT  |
| BED                    | 3          |
| BATH                   | 2          |
| STUDY NOOK             | Υ          |
| CAR                    | 2          |
| CAR PARK CONFIGURATION | 1 X TANDEM |
| INTERNAL               | 128        |
| BALCONY                | 46         |
| TOTAL                  | 174        |
|                        |            |

| LEVEL                  | TWO        |
|------------------------|------------|
| TYPE                   | APARTMENT  |
| BED                    | 3          |
| BATH                   | 2          |
| CAR                    | 2          |
| CAR PARK CONFIGURATION | 1 X TANDEM |
| INTERNAL               | 124        |
| BALCONY                | 68         |
| TOTAL                  | 192        |