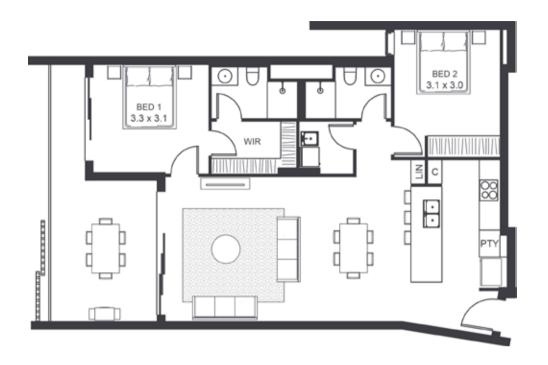

| LEVEL                  | SIX        |
|------------------------|------------|
| TYPE                   | APARTMENT  |
| BED                    | 3          |
| BATH                   | 2          |
| CAR                    | 2          |
| CAR PARK CONFIGURATION | 2 X SINGLE |
| INTERNAL               | 139        |
| BALCONY                | 29         |
| TOTAL                  | 168        |

| LEVEL                  | SIX        |
|------------------------|------------|
| TYPE                   | APARTMENT  |
| BED                    | 3          |
| BATH                   | 2          |
| CAR                    | 2          |
| CAR PARK CONFIGURATION | 2 X SINGLE |
| INTERNAL               | 124        |
| BALCONY                | 25         |
| TOTAL                  | 149        |
|                        |            |