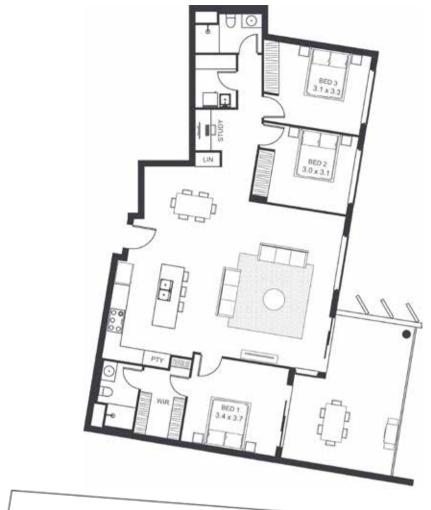

## 3 BEDROOM APARTMENTS

Comprising 33 apartments,

The Arbor Series offers distinctively flawless styling. River views enhance every intricate detail down to the prestigious finishes, setting a new benchmark in coastal style.

| LEVEL                  | ONE        |
|------------------------|------------|
| TYPE                   | APARTMENT  |
| BED                    | 3          |
| BATH                   | 2          |
| CAR                    | 2          |
| CAR PARK CONFIGURATION | 2 X SINGLE |
| INTERNAL               | 139        |
| BALCONY                | 30         |
| TOTAL                  | 169        |
|                        |            |