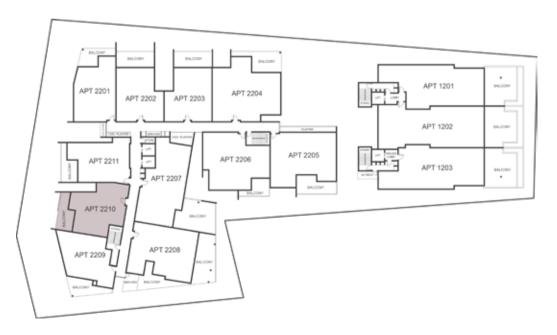

## ARBOR ENTRY AND CAFÉ

ARBOR

| LEVEL | TYPE      | NO.  | BED | STUDY<br>NOOK | ВАТН | CAR | CAR PARK CONFIGURATION | INTERNAL | BALCONY | TOTAL |
|-------|-----------|------|-----|---------------|------|-----|------------------------|----------|---------|-------|
| One   | Apartment | 2102 | 2   |               | 2    | 1   | 1 x Single             | 75       | 13      | 88    |
| One   | Apartment | 2103 | 2   | =             | 2    | 1   | 1 x Single             | 91       | 25      | 116   |
| One   | Apartment | 2104 | 3   |               | 2    | 2   | 2 x Single             | 139      | 30      | 169   |
| One   | Apartment | 2105 | 3   | =             | 2    | 2   | 2 x Single             | 125      | 24      | 149   |
| One   | Apartment | 2106 | 3   | =             | 2    | 2   | 2 x Single             | 123      | 16      | 139   |
| Two   | Apartment | 2201 | 2   | =             | 2    | 1   | 1 x Single             | 94       | 19      | 113   |
| Two   | Apartment | 2202 | 2   | =             | 2    | 1   | 1 x Single             | 91       | 24      | 115   |
| Two   | Apartment | 2203 | 2   | =             | 2    | 1   | 1 x Single             | 90       | 25      | 115   |
| Two   | Apartment | 2204 | 3   | =             | 2    | 2   | 2 x Single             | 139      | 30      | 169   |
| Two   | Apartment | 2205 | 3   | =             | 2    | 2   | 1 x Tandem             | 125      | 24      | 149   |
| Two   | Apartment | 2206 | 3   | =             | 2    | 2   | 1 x Tandem             | 123      | 16      | 139   |
| Two   | Apartment | 2207 | 3   | Υ             | 2    | 2   | 1 x Tandem             | 128      | 46      | 174   |
| Two   | Apartment | 2208 | 3   | =             | 2    | 2   | 1 x Tandem             | 124      | 68      | 192   |
| Two   | Apartment | 2209 | 2   | =             | 2    | 1   | 1 x Single             | 89       | 23      | 112   |
| Two   | Apartment | 2210 | 2   | -             | 2    | 1   | 1 x Single             | 93       | 21      | 114   |
| Two   | Apartment | 2211 | 2   | =             | 2    | 1   | 1 x Single             | 90       | 19      | 109   |
| Three | Apartment | 2301 | 2   | =             | 2    | 1   | 1 x Single             | 94       | 19      | 113   |
| Three | Apartment | 2302 | 2   | =             | 2    | 1   | 1 x Single             | 90       | 24      | 114   |
| Three | Apartment | 2303 | 2   | =             | 2    | 1   | 1 x Single             | 90       | 25      | 115   |
| Three | Apartment | 2304 | 3   | =             | 2    | 2   | 2 x Single             | 139      | 29      | 168   |
| Three | Apartment | 2305 | 3   | =             | 2    | 2   | 2 x Single             | 124      | 25      | 149   |
| Three | Apartment | 2306 | 3   | =             | 2    | 2   | 2 x Single             | 123      | 16      | 139   |
| Three | Apartment | 2307 | 3   | Υ             | 2    | 2   | 1 x Tandem             | 128      | 25      | 153   |
| Three | Apartment | 2308 | 3   | =             | 2    | 2   | 2 x Single             | 123      | 30      | 153   |
| Three | Apartment | 2309 | 2   | =             | 2    | 1   | 1 x Single             | 93       | 23      | 116   |
| Three | Apartment | 2310 | 2   | =             | 2    | 1   | 1 x Single             | 93       | 21      | 114   |
| Three | Apartment | 2311 | 2   | =             | 2    | 1   | 1 x Single             | 91       | 19      | 110   |
| Four  | Apartment | 2401 | 2   | =             | 2    | 1   | 1 x Single             | 94       | 19      | 113   |
| Four  | Apartment | 2402 | 2   | =             | 2    | 1   | 1 x Single             | 90       | 24      | 114   |
| Four  | Apartment | 2403 | 2   | =             | 2    | 1   | 1 x Single             | 90       | 25      | 115   |
| Four  | Apartment | 2404 | 3   | =             | 2    | 2   | 2 x Single             | 139      | 29      | 168   |
| Four  | Apartment | 2405 | 3   | =             | 2    | 2   | 2 x Single             | 124      | 25      | 149   |
| Four  | Apartment | 2406 | 3   | -             | 2    | 2   | 2 x Single             | 123      | 16      | 139   |
| Four  | Apartment | 2407 | 3   | Υ             | 2    | 2   | 1 x Tandem             | 128      | 25      | 153   |
| Four  | Apartment | 2408 | 3   | _             | 2    | 2   | 2 x Single             | 123      | 30      | 153   |