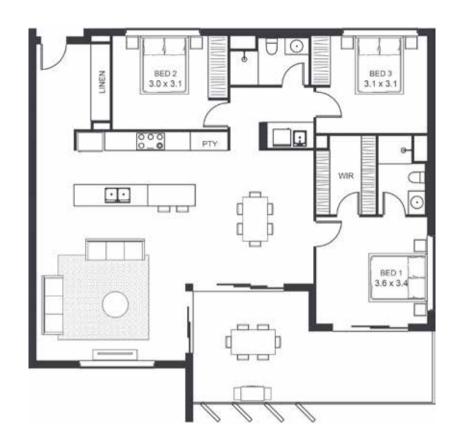

2 BEDROOM APARTMENTS

Comprising 38 apartments,

The Avenue Series is superbly crafted to embody luxury and comfort. These apartments are designed to deliver city vitality with the ultimate in beachside living.

| LEVEL                  | ONE        |
|------------------------|------------|
| TYPE                   | APARTMENT  |
| BED                    | 2          |
| BATH                   | 2          |
| CAR                    | 1          |
| CAR PARK CONFIGURATION | 1 X SINGLE |
| INTERNAL               | 75         |
| BALCONY                | 13         |
| TOTAL                  | 88         |
|                        |            |