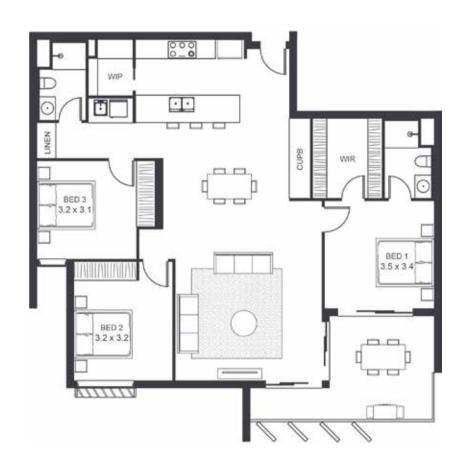

| LEVEL                  | TWO        |
|------------------------|------------|
| TYPE                   | APARTMENT  |
| BED                    | 3          |
| BATH                   | 2          |
| CAR                    | 2          |
| CAR PARK CONFIGURATION | 2 X SINGLE |
| INTERNAL               | 139        |
| BALCONY                | 30         |
| TOTAL                  | 169        |

| LEVEL                  | TWO        |
|------------------------|------------|
| TYPE                   | APARTMENT  |
| BED                    | 3          |
| ВАТН                   | 2          |
| CAR                    | 2          |
| CAR PARK CONFIGURATION | 1 X TANDEM |
| INTERNAL               | 125        |
| BALCONY                | 24         |
| TOTAL                  | 149        |
| ·                      | •          |

| LEVEL                  | TWO        |
|------------------------|------------|
| TYPE                   | APARTMENT  |
| BED                    | 3          |
| BATH                   | 2          |
| CAR                    | 2          |
| CAR PARK CONFIGURATION | 1 X TANDEM |
| INTERNAL               | 123        |
| BALCONY                | 16         |
| TOTAL                  | 139        |
|                        |            |

| LEVEL                  | TWO        |
|------------------------|------------|
| TYPE                   | APARTMENT  |
| BED                    | 3          |
| BATH                   | 2          |
| STUDY NOOK             | Υ          |
| CAR                    | 2          |
| CAR PARK CONFIGURATION | 1 X TANDEM |
| INTERNAL               | 128        |
| BALCONY                | 46         |
| TOTAL                  | 174        |
|                        |            |

| LEVEL                  | TWO        |
|------------------------|------------|
| TYPE                   | APARTMENT  |
| BED                    | 3          |
| BATH                   | 2          |
| CAR                    | 2          |
| CAR PARK CONFIGURATION | 1 X TANDEM |
| INTERNAL               | 124        |
| BALCONY                | 68         |
| TOTAL                  | 192        |