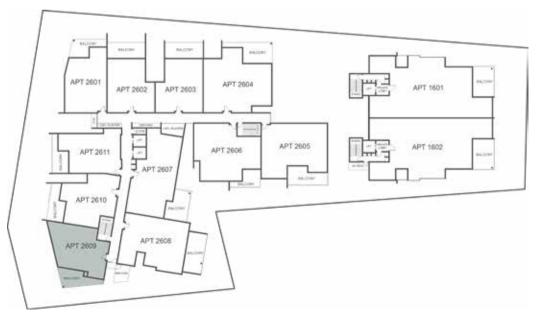

APT 2608

| LEVEL                  | SIX        |
|------------------------|------------|
| TYPE                   | APARTMENT  |
| BED                    | 3          |
| BATH                   | 2          |
| STUDY NOOK             | Υ          |
| CAR                    | 2          |
| CAR PARK CONFIGURATION | 2 X SINGLE |
| INTERNAL               | 128        |
| BALCONY                | 25         |
| TOTAL                  | 153        |
|                        |            |