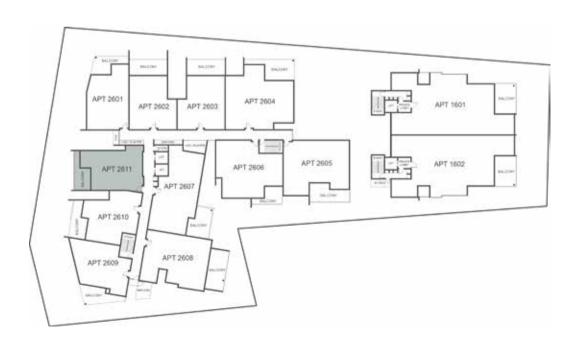

APT 2608

| LEVEL                  | SIX        |
|------------------------|------------|
| TYPE                   | APARTMENT  |
| BED                    | 3          |
| BATH                   | 2          |
| STUDY NOOK             | Υ          |
| CAR                    | 2          |
| CAR PARK CONFIGURATION | 2 X SINGLE |
| INTERNAL               | 128        |
| BALCONY                | 25         |
| TOTAL                  | 153        |
|                        |            |