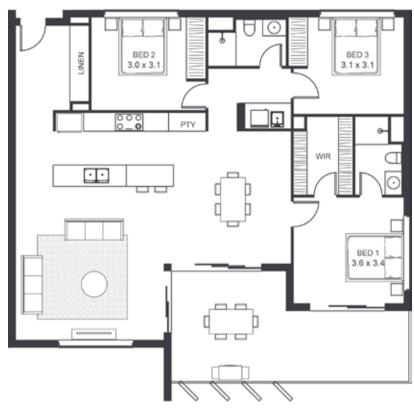

| LEVEL                  | TWO        |
|------------------------|------------|
| TYPE                   | APARTMENT  |
| BED                    | 3          |
| BATH                   | 2          |
| STUDY NOOK             | Υ          |
| CAR                    | 2          |
| CAR PARK CONFIGURATION | 1 X TANDEM |
| INTERNAL               | 128        |
| BALCONY                | 46         |
| TOTAL                  | 174        |
|                        |            |