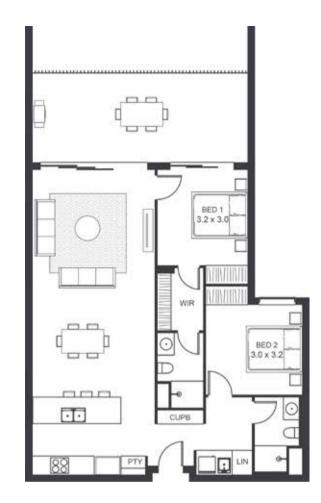

## ARBOR SERIES

THE

AVENUE

SERIES

| LEVEL                  | THREE      |
|------------------------|------------|
| TYPE                   | APARTMENT  |
| BED                    | 2          |
| BATH                   | 2          |
| CAR                    | 1          |
| CAR PARK CONFIGURATION | 1 X SINGLE |
| INTERNAL               | 90         |
| BALCONY                | 24         |
| TOTAL                  | 114        |
|                        |            |

BED 1 3.2 x 3.2

| LEVEL                  | THREE      |
|------------------------|------------|
| TYPE                   | APARTMENT  |
| BED                    | 2          |
| ВАТН                   | 2          |
| CAR                    | 1          |
| CAR PARK CONFIGURATION | 1 X SINGLE |
| INTERNAL               | 93         |
| BALCONY                | 21         |
| TOTAL                  | 114        |
|                        |            |