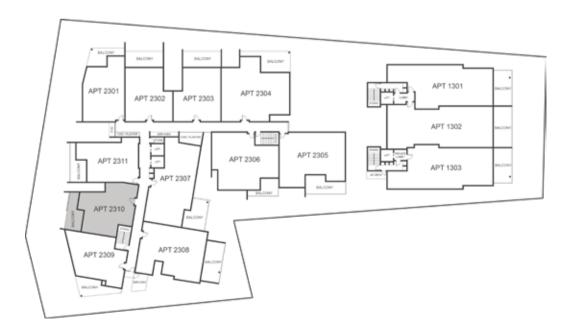

## ARBOR ENTRY AND CAFÉ

ARBOR

| LEVEL | TYPE      | NO.  | BED | STUDY<br>NOOK | ВАТН | CAR | CAR PARK CONFIGURATION | INTERNAL | BALCONY | TOTAL |
|-------|-----------|------|-----|---------------|------|-----|------------------------|----------|---------|-------|
| One   | Apartment | 2102 | 2   |               | 2    | 1   | 1 x Single             | 75       | 13      | 88    |
| One   | Apartment | 2103 | 2   | =             | 2    | 1   | 1 x Single             | 91       | 25      | 116   |
| One   | Apartment | 2104 | 3   |               | 2    | 2   | 2 x Single             | 139      | 30      | 169   |
| One   | Apartment | 2105 | 3   | =             | 2    | 2   | 2 x Single             | 125      | 24      | 149   |
| One   | Apartment | 2106 | 3   | =             | 2    | 2   | 2 x Single             | 123      | 16      | 139   |
| Two   | Apartment | 2201 | 2   | =             | 2    | 1   | 1 x Single             | 94       | 19      | 113   |
| Two   | Apartment | 2202 | 2   | =             | 2    | 1   | 1 x Single             | 91       | 24      | 115   |
| Two   | Apartment | 2203 | 2   | =             | 2    | 1   | 1 x Single             | 90       | 25      | 115   |
| Two   | Apartment | 2204 | 3   | =             | 2    | 2   | 2 x Single             | 139      | 30      | 169   |
| Two   | Apartment | 2205 | 3   | =             | 2    | 2   | 1 x Tandem             | 125      | 24      | 149   |
| Two   | Apartment | 2206 | 3   | =             | 2    | 2   | 1 x Tandem             | 123      | 16      | 139   |
| Two   | Apartment | 2207 | 3   | Υ             | 2    | 2   | 1 x Tandem             | 128      | 46      | 174   |
| Two   | Apartment | 2208 | 3   | =             | 2    | 2   | 1 x Tandem             | 124      | 68      | 192   |
| Two   | Apartment | 2209 | 2   | =             | 2    | 1   | 1 x Single             | 89       | 23      | 112   |
| Two   | Apartment | 2210 | 2   | -             | 2    | 1   | 1 x Single             | 93       | 21      | 114   |
| Two   | Apartment | 2211 | 2   | =             | 2    | 1   | 1 x Single             | 90       | 19      | 109   |
| Three | Apartment | 2301 | 2   | =             | 2    | 1   | 1 x Single             | 94       | 19      | 113   |
| Three | Apartment | 2302 | 2   | =             | 2    | 1   | 1 x Single             | 90       | 24      | 114   |
| Three | Apartment | 2303 | 2   | =             | 2    | 1   | 1 x Single             | 90       | 25      | 115   |
| Three | Apartment | 2304 | 3   | =             | 2    | 2   | 2 x Single             | 139      | 29      | 168   |
| Three | Apartment | 2305 | 3   | =             | 2    | 2   | 2 x Single             | 124      | 25      | 149   |
| Three | Apartment | 2306 | 3   | =             | 2    | 2   | 2 x Single             | 123      | 16      | 139   |
| Three | Apartment | 2307 | 3   | Υ             | 2    | 2   | 1 x Tandem             | 128      | 25      | 153   |
| Three | Apartment | 2308 | 3   | =             | 2    | 2   | 2 x Single             | 123      | 30      | 153   |
| Three | Apartment | 2309 | 2   | =             | 2    | 1   | 1 x Single             | 93       | 23      | 116   |
| Three | Apartment | 2310 | 2   | =             | 2    | 1   | 1 x Single             | 93       | 21      | 114   |
| Three | Apartment | 2311 | 2   | =             | 2    | 1   | 1 x Single             | 91       | 19      | 110   |
| Four  | Apartment | 2401 | 2   | =             | 2    | 1   | 1 x Single             | 94       | 19      | 113   |
| Four  | Apartment | 2402 | 2   | =             | 2    | 1   | 1 x Single             | 90       | 24      | 114   |
| Four  | Apartment | 2403 | 2   | =             | 2    | 1   | 1 x Single             | 90       | 25      | 115   |
| Four  | Apartment | 2404 | 3   | =             | 2    | 2   | 2 x Single             | 139      | 29      | 168   |
| Four  | Apartment | 2405 | 3   | =             | 2    | 2   | 2 x Single             | 124      | 25      | 149   |
| Four  | Apartment | 2406 | 3   | -             | 2    | 2   | 2 x Single             | 123      | 16      | 139   |
| Four  | Apartment | 2407 | 3   | Υ             | 2    | 2   | 1 x Tandem             | 128      | 25      | 153   |
| Four  | Apartment | 2408 | 3   | _             | 2    | 2   | 2 x Single             | 123      | 30      | 153   |