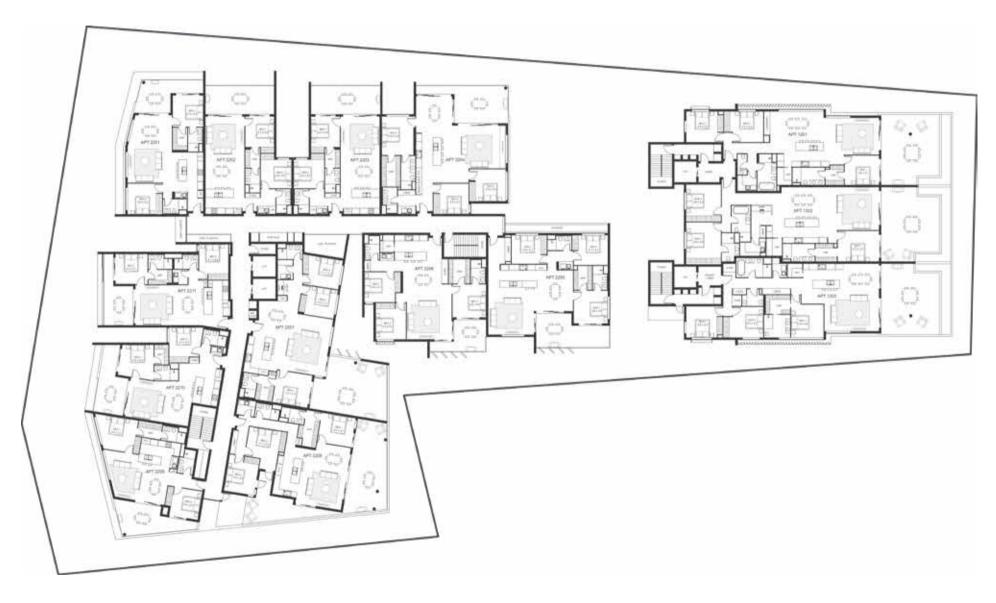

## ARBOR ENTRY AND CAFÉ

ARBOR

| LEVEL | TYPE      | NO.  | BED | STUDY<br>NOOK | ВАТН | CAR | CAR PARK CONFIGURATION | INTERNAL | BALCONY | TOTAL |
|-------|-----------|------|-----|---------------|------|-----|------------------------|----------|---------|-------|
| One   | Apartment | 2102 | 2   |               | 2    | 1   | 1 x Single             | 75       | 13      | 88    |
| One   | Apartment | 2103 | 2   | =             | 2    | 1   | 1 x Single             | 91       | 25      | 116   |
| One   | Apartment | 2104 | 3   |               | 2    | 2   | 2 x Single             | 139      | 30      | 169   |
| One   | Apartment | 2105 | 3   | =             | 2    | 2   | 2 x Single             | 125      | 24      | 149   |
| One   | Apartment | 2106 | 3   | =             | 2    | 2   | 2 x Single             | 123      | 16      | 139   |
| Two   | Apartment | 2201 | 2   | =             | 2    | 1   | 1 x Single             | 94       | 19      | 113   |
| Two   | Apartment | 2202 | 2   | =             | 2    | 1   | 1 x Single             | 91       | 24      | 115   |
| Two   | Apartment | 2203 | 2   | =             | 2    | 1   | 1 x Single             | 90       | 25      | 115   |
| Two   | Apartment | 2204 | 3   | =             | 2    | 2   | 2 x Single             | 139      | 30      | 169   |
| Two   | Apartment | 2205 | 3   | =             | 2    | 2   | 1 x Tandem             | 125      | 24      | 149   |
| Two   | Apartment | 2206 | 3   | =             | 2    | 2   | 1 x Tandem             | 123      | 16      | 139   |
| Two   | Apartment | 2207 | 3   | Υ             | 2    | 2   | 1 x Tandem             | 128      | 46      | 174   |
| Two   | Apartment | 2208 | 3   | =             | 2    | 2   | 1 x Tandem             | 124      | 68      | 192   |
| Two   | Apartment | 2209 | 2   | =             | 2    | 1   | 1 x Single             | 89       | 23      | 112   |
| Two   | Apartment | 2210 | 2   | -             | 2    | 1   | 1 x Single             | 93       | 21      | 114   |
| Two   | Apartment | 2211 | 2   | =             | 2    | 1   | 1 x Single             | 90       | 19      | 109   |
| Three | Apartment | 2301 | 2   | =             | 2    | 1   | 1 x Single             | 94       | 19      | 113   |
| Three | Apartment | 2302 | 2   | =             | 2    | 1   | 1 x Single             | 90       | 24      | 114   |
| Three | Apartment | 2303 | 2   | =             | 2    | 1   | 1 x Single             | 90       | 25      | 115   |
| Three | Apartment | 2304 | 3   | =             | 2    | 2   | 2 x Single             | 139      | 29      | 168   |
| Three | Apartment | 2305 | 3   | =             | 2    | 2   | 2 x Single             | 124      | 25      | 149   |
| Three | Apartment | 2306 | 3   | =             | 2    | 2   | 2 x Single             | 123      | 16      | 139   |
| Three | Apartment | 2307 | 3   | Υ             | 2    | 2   | 1 x Tandem             | 128      | 25      | 153   |
| Three | Apartment | 2308 | 3   | =             | 2    | 2   | 2 x Single             | 123      | 30      | 153   |
| Three | Apartment | 2309 | 2   | =             | 2    | 1   | 1 x Single             | 93       | 23      | 116   |
| Three | Apartment | 2310 | 2   | =             | 2    | 1   | 1 x Single             | 93       | 21      | 114   |
| Three | Apartment | 2311 | 2   | =             | 2    | 1   | 1 x Single             | 91       | 19      | 110   |
| Four  | Apartment | 2401 | 2   | =             | 2    | 1   | 1 x Single             | 94       | 19      | 113   |
| Four  | Apartment | 2402 | 2   | =             | 2    | 1   | 1 x Single             | 90       | 24      | 114   |
| Four  | Apartment | 2403 | 2   | =             | 2    | 1   | 1 x Single             | 90       | 25      | 115   |
| Four  | Apartment | 2404 | 3   | =             | 2    | 2   | 2 x Single             | 139      | 29      | 168   |
| Four  | Apartment | 2405 | 3   | =             | 2    | 2   | 2 x Single             | 124      | 25      | 149   |
| Four  | Apartment | 2406 | 3   | -             | 2    | 2   | 2 x Single             | 123      | 16      | 139   |
| Four  | Apartment | 2407 | 3   | Υ             | 2    | 2   | 1 x Tandem             | 128      | 25      | 153   |
| Four  | Apartment | 2408 | 3   | _             | 2    | 2   | 2 x Single             | 123      | 30      | 153   |

GROUND LEVEL

FIRST LEVEL

SECOND LEVEL

THIRD LEVEL

FOURTH LEVEL

FIFTH LEVEL

SIXTH LEVEL

SEVENTH LEVEL