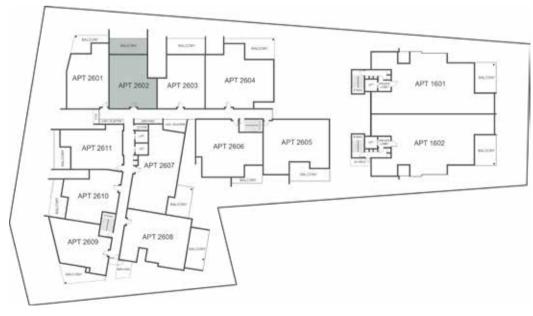

APT 2608

| LEVEL                  | SIX        |
|------------------------|------------|
| TYPE                   | APARTMENT  |
| BED                    | 3          |
| BATH                   | 2          |
| STUDY NOOK             | Υ          |
| CAR                    | 2          |
| CAR PARK CONFIGURATION | 2 X SINGLE |
| INTERNAL               | 128        |
| BALCONY                | 25         |
| TOTAL                  | 153        |
|                        |            |