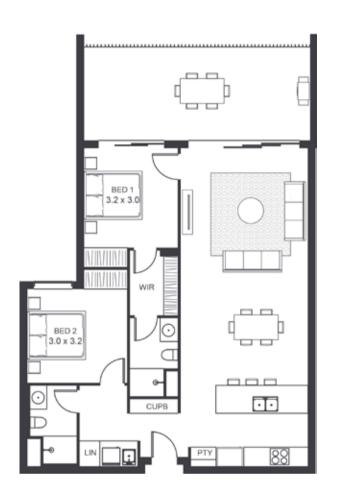

BED 1 3.2 x 3.2

| LEVEL                  | THREE      |
|------------------------|------------|
| TYPE                   | APARTMENT  |
| BED                    | 2          |
| ВАТН                   | 2          |
| CAR                    | 1          |
| CAR PARK CONFIGURATION | 1 X SINGLE |
| INTERNAL               | 93         |
| BALCONY                | 21         |
| TOTAL                  | 114        |
|                        |            |