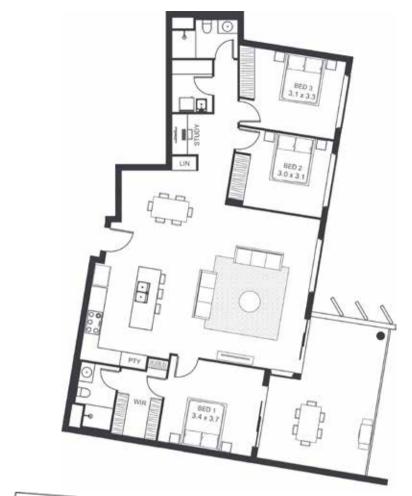

## 3 BEDROOM APARTMENTS

Comprising 33 apartments,

The Arbor Series offers distinctively flawless styling. River views enhance every intricate detail down to the prestigious finishes, setting a new benchmark in coastal style.