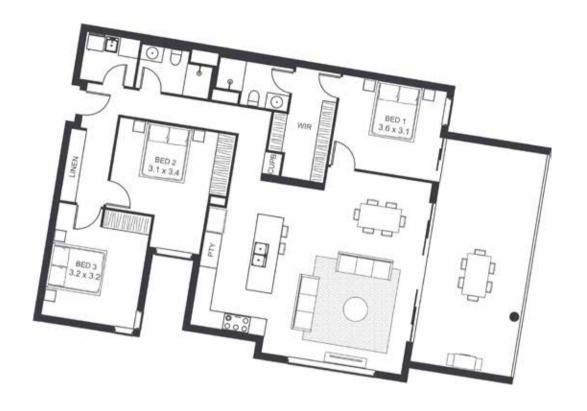

| LEVEL                  | THREE      |
|------------------------|------------|
| TYPE                   | APARTMENT  |
| BED                    | 3          |
| BATH                   | 2          |
| STUDY NOOK             | Υ          |
| CAR                    | 2          |
| CAR PARK CONFIGURATION | 1 X TANDEM |
| INTERNAL               | 128        |
| BALCONY                | 25         |
| TOTAL                  | 153        |