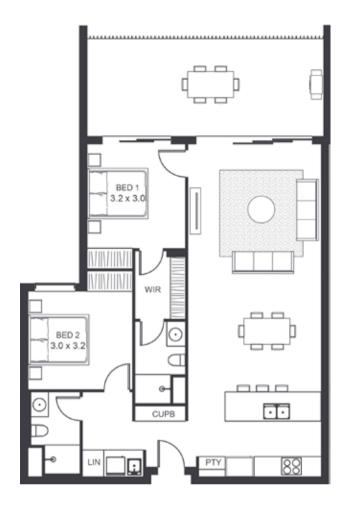

APT 2608

| LEVEL                  | SIX        |
|------------------------|------------|
| TYPE                   | APARTMENT  |
| BED                    | 3          |
| BATH                   | 2          |
| STUDY NOOK             | Υ          |
| CAR                    | 2          |
| CAR PARK CONFIGURATION | 2 X SINGLE |
| INTERNAL               | 128        |
| BALCONY                | 25         |
| TOTAL                  | 153        |
|                        |            |