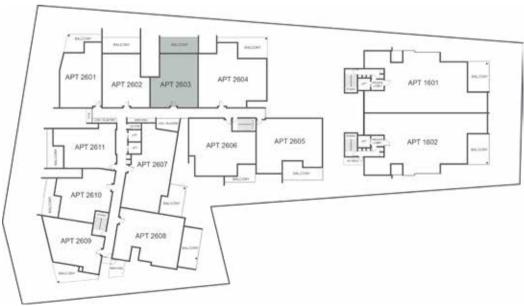

CONNECT WITH FRIENDS AT THE HIGH-END ARTISAN CAFÉ

| LEVEL                  | THREE      |
|------------------------|------------|
| TYPE                   | APARTMENT  |
| BED                    | 3          |
| BATH                   | 2          |
| CAR                    | 2          |
| CAR PARK CONFIGURATION | 2 X SINGLE |
| INTERNAL               | 124        |
| BALCONY                | 25         |
| TOTAL                  | 149        |