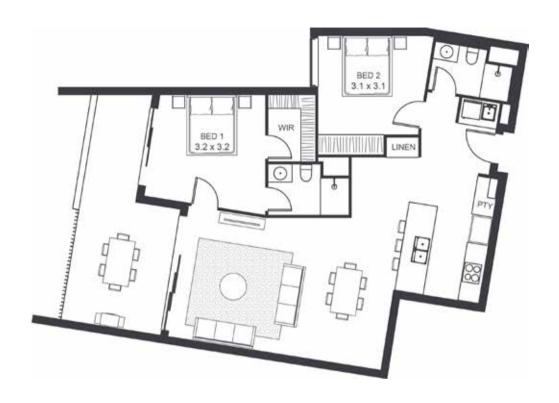

APT 2608

| LEVEL                  | SIX        |
|------------------------|------------|
| TYPE                   | APARTMENT  |
| BED                    | 3          |
| BATH                   | 2          |
| STUDY NOOK             | Υ          |
| CAR                    | 2          |
| CAR PARK CONFIGURATION | 2 X SINGLE |
| INTERNAL               | 128        |
| BALCONY                | 25         |
| TOTAL                  | 153        |
|                        |            |