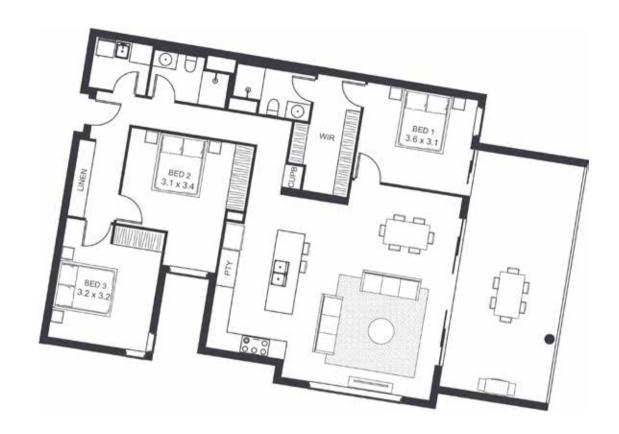

THE

AVENUE

SERIES

| LEVEL                  | ONE        |
|------------------------|------------|
| TYPE                   | APARTMENT  |
| BED                    | 2          |
| BATH                   | 2          |
| CAR                    | 1          |
| CAR PARK CONFIGURATION | 1 X SINGLE |
| INTERNAL               | 91         |
| EXTERNAL               | 25         |
| TOTAL                  | 116        |