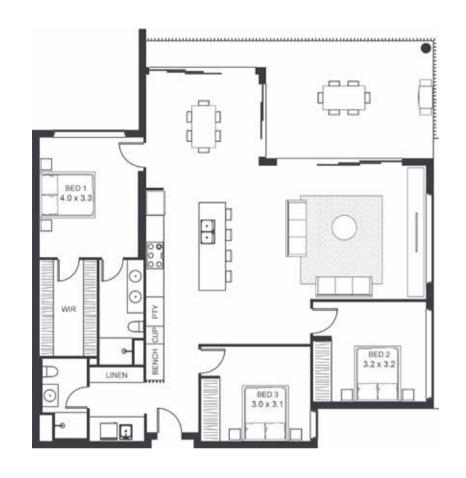

| FIVE       |
|------------|
| APARTMENT  |
| 3          |
| 2          |
| Υ          |
| 2          |
| 1 X TANDEM |
| 128        |
| 25         |
| 153        |
|            |

| LEVEL                  | FIVE       |
|------------------------|------------|
| TYPE                   | APARTMENT  |
| BED                    | 3          |
| ВАТН                   | 2          |
| CAR                    | 2          |
| CAR PARK CONFIGURATION | 2 X SINGLE |
| INTERNAL               | 123        |
| BALCONY                | 30         |
| TOTAL                  | 153        |
|                        |            |