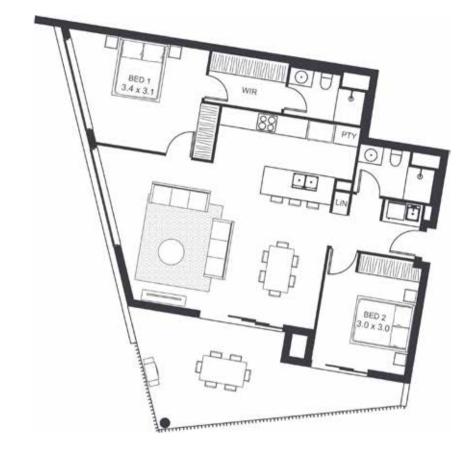

---|------------|
| TYPE                   | APARTMENT  |
| BED                    | 2          |
| BATH                   | 2          |
| CAR                    | 1          |
| CAR PARK CONFIGURATION | 1 X SINGLE |
| INTERNAL               | 90         |
| BALCONY                | 25         |
| TOTAL                  | 115        |
| -                      |            |





AVENUE

SERIES

| LEVEL                  | FIVE       |
|------------------------|------------|
| TYPE                   | APARTMENT  |
| BED                    | 2          |
| BATH                   | 2          |
| CAR                    | 1          |
| CAR PARK CONFIGURATION | 1 X SINGLE |
| INTERNAL               | 93         |
| BALCONY                | 23         |
| TOTAL                  | 116        |













| LEVEL                  | FIVE       |
|------------------------|------------|
| TYPE                   | APARTMENT  |
| BED                    | 2          |
| BATH                   | 2          |
| CAR                    | 1          |
| CAR PARK CONFIGURATION | 1 X SINGLE |
| INTERNAL               | 93         |
| BALCONY                | 21         |
| TOTAL                  | 114        |
|                        |            |

COMMERCIAL-SIZE GYMNASIUM WITH STATE OF THE ART EQUIPMENT









# AVENUE

SERIES

| LEVEL                  | FIVE       |
|------------------------|------------|
| TYPE                   | APARTMENT  |
| BED                    | 2          |
| BATH                   | 2          |
| CAR                    | 1          |
| CAR PARK CONFIGURATI