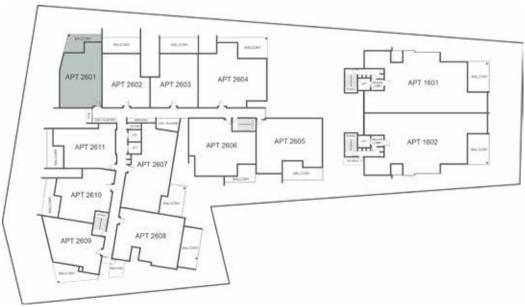

| LEVEL | TYPE      | NO.  | BED | STUDY<br>NOOK | ВАТН | CAR | CAR PARK<br>CONFIGURATION | INTERNAL | EXTERNAL | TOTAL |
|-------|-----------|------|-----|---------------|------|-----|---------------------------|----------|----------|-------|
| Four  | Apartment | 2409 | 2   | -             | 2    | 1   | 1 x Single                | 93       | 23       | 116   |
| Four  | Apartment | 2410 | 2   | -             | 2    | 1   | 1 x Single                | 93       | 21       | 114   |
| Four  | Apartment | 2411 | 2   | -             | 2    | 1   | 1 x Single                | 91       | 19       | 110   |
| Five  | Apartment | 2501 | 2   | -             | 2    | 1   | 1 x Single                | 94       | 19       | 113   |
| Five  | Apartment | 2502 | 2   | -             | 2    | 1   | 1 x Single                | 90       | 24       | 114   |
| Five  | Apartment | 2503 | 2   | -             | 2    | 1   | 1 x Single                | 90       | 25       | 115   |
| Five  | Apartment | 2504 | 3   | =             | 2    | 2   | 2 x Single                | 139      | 29       | 168   |
| Five  | Apartment | 2505 | 3   | -             | 2    | 2   | 2 x Single                | 124      | 25       | 149   |
| Five  | Apartment | 2506 | 3   | -             | 2    | 2   | 2 x Single                | 123      | 16       | 139   |
| Five  | Apartment | 2507 | 3   | Υ             | 2    | 2   | 1 x Tandem                | 128      | 25       | 153   |
| Five  | Apartment | 2508 | 3   | -             | 2    | 2   | 2 x Single                | 123      | 30       | 153   |
| Five  | Apartment | 2509 | 2   | -             | 2    | 1   | 1 x Single                | 93       | 23       | 116   |
| Five  | Apartment | 2510 | 2   | -             | 2    | 1   | 1 x Single                | 93       | 21       | 114   |
| Five  | Apartment | 2511 | 2   | -             | 2    | 1   | 1 x Single                | 91       | 19       | 110   |
| Six   | Apartment | 2601 | 2   | -             | 2    | 1   | 1 x Single                | 94       | 19       | 113   |
| Six   | Apartment | 2602 | 2   | _             | 2    | 1   | 1 x Single                | 90       | 24       | 114   |
| Six   | Apartment | 2603 | 2   | -             | 2    | 1   | 1 x Single                | 90       | 25       | 115   |
| Six   | Apartment | 2604 | 3   | -             | 2    | 2   | 2 x Single                | 139      | 29       | 168   |
| Six   | Apartment | 2605 | 3   | =             | 2    | 2   | 2 x Single                | 124      | 25       | 149   |
| Six   | Apartment | 2606 | 3   | -             | 2    | 2   | 2 x Single                | 123      | 16       | 139   |
| Six   | Apartment | 2607 | 3   | Υ             | 2    | 2   | 2 x Single                | 128      | 25       | 153   |
| Six   | Apartment | 2608 | 3   | -             | 2    | 2   | 2 x Single                | 123      | 30       | 153   |
| Six   | Apartment | 2609 | 2   | -             | 2    | 1   | 1 x Single                | 93       | 23       | 116   |
| Six   | Apartment | 2610 | 2   | =             | 2    | 1   | 1 x Single                | 93       | 21       | 114   |
| Six   | Apartment | 2611 | 2   | -             | 2    | 1   | 1 x Single                | 91       | 19       | 110   |
| Seven | Apartment | 2701 | 2   | -             | 2    | 1   | 1 x Single                | 94       | 19       | 113   |
| Seven | Apartment | 2702 | 2   | =             | 2    | 1   | 1 x Single                | 90       | 24       | 114   |
| Seven | Apartment | 2703 | 2   | -             | 2    | 1   | 1 x Single                | 90       | 25       | 115   |
| Seven | Apartment | 2704 | 3   | -             | 2    | 2   | 2 x Single                | 139      | 29       | 168   |
| Seven | Apartment | 2705 | 3   | =             | 2    | 2   | 2 x Single                | 124      | 25       | 149   |
| Seven | Apartment | 2706 | 3   | -             | 2    | 2   | 2 x Single                | 123      | 16       | 139   |
| Seven | Apartment | 2707 | 3   | Υ             | 2    | 2   | 2 x Single                | 128      | 25       | 153   |
| Seven | Apartment | 2708 | 3   | -             | 2    | 2   | 2 x Single                | 123      | 30       | 153   |
| Seven | Apartment | 2709 | 2   | -             | 2    | 1   | 1 x Single                | 93       | 23       | 116   |
| Seven | Apartment | 2710 | 2   | -             | 2    | 1   | 1 x Single                | 93       | 21       | 114   |
| Seven | Apartment | 2711 | 2   | _             | 2    | 1   | 1 x Single                | 91       | 19       | 110   |