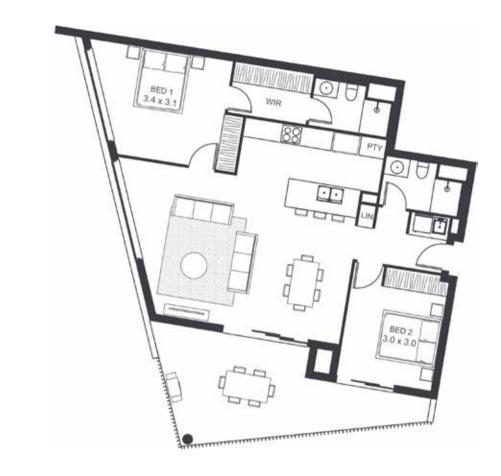

APT 2608

| LEVEL                  | SIX        |
|------------------------|------------|
| TYPE                   | APARTMENT  |
| BED                    | 3          |
| BATH                   | 2          |
| STUDY NOOK             | Υ          |
| CAR                    | 2          |
| CAR PARK CONFIGURATION | 2 X SINGLE |
| INTERNAL               | 128        |
| BALCONY                | 25         |
| TOTAL                  | 153        |
|                        |            |