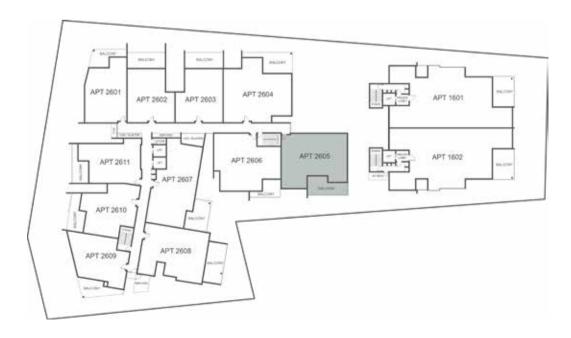

CONNECT WITH FRIENDS AT THE HIGH-END ARTISAN CAFÉ

| LEVEL                  | THREE      |
|------------------------|------------|
| TYPE                   | APARTMENT  |
| BED                    | 3          |
| BATH                   | 2          |
| CAR                    | 2          |
| CAR PARK CONFIGURATION | 2 X SINGLE |
| INTERNAL               | 124        |
| BALCONY                | 25         |
| TOTAL                  | 149        |