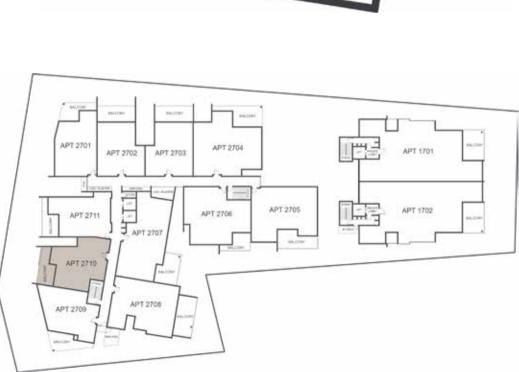

| LEVEL | TYPE      | NO.  | BED | STUDY<br>NOOK | ВАТН | CAR | CAR PARK<br>CONFIGURATION | INTERNAL | EXTERNAL | TOTAL |
|-------|-----------|------|-----|---------------|------|-----|---------------------------|----------|----------|-------|
| Four  | Apartment | 2409 | 2   | -             | 2    | 1   | 1 x Single                | 93       | 23       | 116   |
| Four  | Apartment | 2410 | 2   | -             | 2    | 1   | 1 x Single                | 93       | 21       | 114   |
| Four  | Apartment | 2411 | 2   | -             | 2    | 1   | 1 x Single                | 91       | 19       | 110   |
| Five  | Apartment | 2501 | 2   | -             | 2    | 1   | 1 x Single                | 94       | 19       | 113   |
| Five  | Apartment | 2502 | 2   | -             | 2    | 1   | 1 x Single                | 90       | 24       | 114   |
| Five  | Apartment | 2503 | 2   | -             | 2    | 1   | 1 x Single                | 90       | 25       | 115   |
| Five  | Apartment | 2504 | 3   | =             | 2    | 2   | 2 x Single                | 139      | 29       | 168   |
| Five  | Apartment | 2505 | 3   | -             | 2    | 2   | 2 x Single                | 124      | 25       | 149   |
| Five  | Apartment | 2506 | 3   | -             | 2    | 2   | 2 x Single                | 123      | 16       | 139   |
| Five  | Apartment | 2507 | 3   | Υ             | 2    | 2   | 1 x Tandem                | 128      | 25       | 153   |
| Five  | Apartment | 2508 | 3   | -             | 2    | 2   | 2 x Single                | 123      | 30       | 153   |
| Five  | Apartment | 2509 | 2   | -             | 2    | 1   | 1 x Single                | 93       | 23       | 116   |
| Five  | Apartment | 2510 | 2   | -             | 2    | 1   | 1 x Single                | 93       | 21       | 114   |
| Five  | Apartment | 2511 | 2   | -             | 2    | 1   | 1 x Single                | 91       | 19       | 110   |
| Six   | Apartment | 2601 | 2   | -             | 2    | 1   | 1 x Single                | 94       | 19       | 113   |
| Six   | Apartment | 2602 | 2   | _             | 2    | 1   | 1 x Single                | 90       | 24       | 114   |
| Six   | Apartment | 2603 | 2   | -             | 2    | 1   | 1 x Single                | 90       | 25       | 115   |
| Six   | Apartment | 2604 | 3   | -             | 2    | 2   | 2 x Single                | 139      | 29       | 168   |
| Six   | Apartment | 2605 | 3   | =             | 2    | 2   | 2 x Single                | 124      | 25       | 149   |
| Six   | Apartment | 2606 | 3   | -             | 2    | 2   | 2 x Single                | 123      | 16       | 139   |
| Six   | Apartment | 2607 | 3   | Υ             | 2    | 2   | 2 x Single                | 128      | 25       | 153   |
| Six   | Apartment | 2608 | 3   | -             | 2    | 2   | 2 x Single                | 123      | 30       | 153   |
| Six   | Apartment | 2609 | 2   | -             | 2    | 1   | 1 x Single                | 93       | 23       | 116   |
| Six   | Apartment | 2610 | 2   | =             | 2    | 1   | 1 x Single                | 93       | 21       | 114   |
| Six   | Apartment | 2611 | 2   | -             | 2    | 1   | 1 x Single                | 91       | 19       | 110   |
| Seven | Apartment | 2701 | 2   | -             | 2    | 1   | 1 x Single                | 94       | 19       | 113   |
| Seven | Apartment | 2702 | 2   | =             | 2    | 1   | 1 x Single                | 90       | 24       | 114   |
| Seven | Apartment | 2703 | 2   | -             | 2    | 1   | 1 x Single                | 90       | 25       | 115   |
| Seven | Apartment | 2704 | 3   | -             | 2    | 2   | 2 x Single                | 139      | 29       | 168   |
| Seven | Apartment | 2705 | 3   | =             | 2    | 2   | 2 x Single                | 124      | 25       | 149   |
| Seven | Apartment | 2706 | 3   | -             | 2    | 2   | 2 x Single                | 123      | 16       | 139   |
| Seven | Apartment | 2707 | 3   | Υ             | 2    | 2   | 2 x Single                | 128      | 25       | 153   |
| Seven | Apartment | 2708 | 3   | -             | 2    | 2   | 2 x Single                | 123      | 30       | 153   |
| Seven | Apartment | 2709 | 2   | -             | 2    | 1   | 1 x Single                | 93       | 23       | 116   |
| Seven | Apartment | 2710 | 2   | -             | 2    | 1   | 1 x Single                | 93       | 21       | 114   |
| Seven | Apartment | 2711 | 2   | _             | 2    | 1   | 1 x Single                | 91       | 19       | 110   |