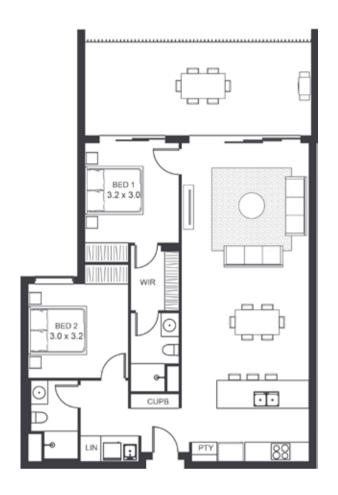

BED 1 3.2 x 3.2

| LEVEL                  | THREE      |
|------------------------|------------|
| TYPE                   | APARTMENT  |
| BED                    | 2          |
| ВАТН                   | 2          |
| CAR                    | 1          |
| CAR PARK CONFIGURATION | 1 X SINGLE |
| INTERNAL               | 93         |
| BALCONY                | 21         |
| TOTAL                  | 114        |
|                        |            |