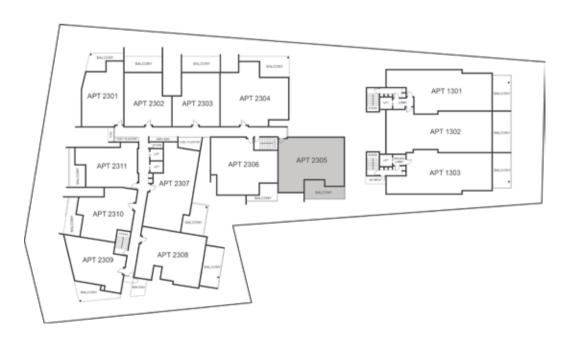

## ARBOR ENTRY AND CAFÉ

ARBOR

| LEVEL | TYPE      | NO.  | BED | STUDY<br>NOOK | ВАТН | CAR | CAR PARK CONFIGURATION | INTERNAL | BALCONY | TOTAL |
|-------|-----------|------|-----|---------------|------|-----|------------------------|----------|---------|-------|
| One   | Apartment | 2102 | 2   |               | 2    | 1   | 1 x Single             | 75       | 13      | 88    |
| One   | Apartment | 2103 | 2   | =             | 2    | 1   | 1 x Single             | 91       | 25      | 116   |
| One   | Apartment | 2104 | 3   |               | 2    | 2   | 2 x Single             | 139      | 30      | 169   |
| One   | Apartment | 2105 | 3   | =             | 2    | 2   | 2 x Single             | 125      | 24      | 149   |
| One   | Apartment | 2106 | 3   | =             | 2    | 2   | 2 x Single             | 123      | 16      | 139   |
| Two   | Apartment | 2201 | 2   | =             | 2    | 1   | 1 x Single             | 94       | 19      | 113   |
| Two   | Apartment | 2202 | 2   | =             | 2    | 1   | 1 x Single             | 91       | 24      | 115   |
| Two   | Apartment | 2203 | 2   | =             | 2    | 1   | 1 x Single             | 90       | 25      | 115   |
| Two   | Apartment | 2204 | 3   | =             | 2    | 2   | 2 x Single             | 139      | 30      | 169   |
| Two   | Apartment | 2205 | 3   | =             | 2    | 2   | 1 x Tandem             | 125      | 24      | 149   |
| Two   | Apartment | 2206 | 3   | =             | 2    | 2   | 1 x Tandem             | 123      | 16      | 139   |
| Two   | Apartment | 2207 | 3   | Υ             | 2    | 2   | 1 x Tandem             | 128      | 46      | 174   |
| Two   | Apartment | 2208 | 3   | =             | 2    | 2   | 1 x Tandem             | 124      | 68      | 192   |
| Two   | Apartment | 2209 | 2   | =             | 2    | 1   | 1 x Single             | 89       | 23      | 112   |
| Two   | Apartment | 2210 | 2   | -             | 2    | 1   | 1 x Single             | 93       | 21      | 114   |
| Two   | Apartment | 2211 | 2   | =             | 2    | 1   | 1 x Single             | 90       | 19      | 109   |
| Three | Apartment | 2301 | 2   | =             | 2    | 1   | 1 x Single             | 94       | 19      | 113   |
| Three | Apartment | 2302 | 2   | =             | 2    | 1   | 1 x Single             | 90       | 24      | 114   |
| Three | Apartment | 2303 | 2   | =             | 2    | 1   | 1 x Single             | 90       | 25      | 115   |
| Three | Apartment | 2304 | 3   | =             | 2    | 2   | 2 x Single             | 139      | 29      | 168   |
| Three | Apartment | 2305 | 3   | =             | 2    | 2   | 2 x Single             | 124      | 25      | 149   |
| Three | Apartment | 2306 | 3   | =             | 2    | 2   | 2 x Single             | 123      | 16      | 139   |
| Three | Apartment | 2307 | 3   | Υ             | 2    | 2   | 1 x Tandem             | 128      | 25      | 153   |
| Three | Apartment | 2308 | 3   | =             | 2    | 2   | 2 x Single             | 123      | 30      | 153   |
| Three | Apartment | 2309 | 2   | =             | 2    | 1   | 1 x Single             | 93       | 23      | 116   |
| Three | Apartment | 2310 | 2   | =             | 2    | 1   | 1 x Single             | 93       | 21      | 114   |
| Three | Apartment | 2311 | 2   | =             | 2    | 1   | 1 x Single             | 91       | 19      | 110   |
| Four  | Apartment | 2401 | 2   | =             | 2    | 1   | 1 x Single             | 94       | 19      | 113   |
| Four  | Apartment | 2402 | 2   | =             | 2    | 1   | 1 x Single             | 90       | 24      | 114   |
| Four  | Apartment | 2403 | 2   | =             | 2    | 1   | 1 x Single             | 90       | 25      | 115   |
| Four  | Apartment | 2404 | 3   | =             | 2    | 2   | 2 x Single             | 139      | 29      | 168   |
| Four  | Apartment | 2405 | 3   | =             | 2    | 2   | 2 x Single             | 124      | 25      | 149   |
| Four  | Apartment | 2406 | 3   | -             | 2    | 2   | 2 x Single             | 123      | 16      | 139   |
| Four  | Apartment | 2407 | 3   | Υ             | 2    | 2   | 1 x Tandem             | 128      | 25      | 153   |
| Four  | Apartment | 2408 | 3   | _             | 2    | 2   | 2 x Single             | 123      | 30      | 153   |

| LEVEL | TYPE      | NO.  | BED | STUDY<br>NOOK | ВАТН | CAR | CAR PARK<br>CONFIGURATION | INTERNAL | EXTERNAL | TOTAL |
|-------|-----------|------|-----|---------------|------|-----|---------------------------|----------|----------|-------|
| Four  | Apartment | 2409 | 2   | -             | 2    | 1   | 1 x Single                | 93       | 23       | 116   |
| Four  | Apartment | 2410 | 2   | -             | 2    | 1   | 1 x Single                | 93       | 21       | 114   |
| Four  | Apartment | 2411 | 2   | -             | 2    | 1   | 1 x Single                | 91       | 19       | 110   |
| Five  | Apartment | 2501 | 2   | -             | 2    | 1   | 1 x Single                | 94       | 19       | 113   |
| Five  | Apartment | 2502 | 2   | -             | 2    | 1   | 1 x Single                | 90       | 24       | 114   |
| Five  | Apartment | 2503 | 2   | -             | 2    | 1   | 1 x Single                | 90       | 25       | 115   |
| Five  | Apartment | 2504 | 3   | =             | 2    | 2   | 2 x Single                | 139      | 29       | 168   |
| Five  | Apartment | 2505 | 3   | -             | 2    | 2   | 2 x Single                | 124      | 25       | 149   |
| Five  | Apartment | 2506 | 3   | -             | 2    | 2   | 2 x Single                | 123      | 16       | 139   |
| Five  | Apartment | 2507 | 3   | Υ             | 2    | 2   | 1 x Tandem                | 128      | 25       | 153   |
| Five  | Apartment | 2508 | 3   | -             | 2    | 2   | 2 x Single                | 123      | 30       | 153   |
| Five  | Apartment | 2509 | 2   | -             | 2    | 1   | 1 x Single                | 93       | 23       | 116   |
| Five  | Apartment | 2510 | 2   | -             | 2    | 1   | 1 x Single                | 93       | 21       | 114   |
| Five  | Apartment | 2511 | 2   | -             | 2    | 1   | 1 x Single                | 91       | 19       | 110   |
| Six   | Apartment | 2601 | 2   | -             | 2    | 1   | 1 x Single                | 94       | 19       | 113   |
| Six   | Apartment | 2602 | 2   | _             | 2    | 1   | 1 x Single                | 90       | 24       | 114   |
| Six   | Apartment | 2603 | 2   | -             | 2    | 1   | 1 x Single                | 90       | 25       | 115   |
| Six   | Apartment | 2604 | 3   | -             | 2    | 2   | 2 x Single                | 139      | 29       | 168   |
| Six   | Apartment | 2605 | 3   | =             | 2    | 2   | 2 x Single                | 124      | 25       | 149   |
| Six   | Apartment | 2606 | 3   | -             | 2    | 2   | 2 x Single                | 123      | 16       | 139   |
| Six   | Apartment | 2607 | 3   | Υ             | 2    | 2   | 2 x Single                | 128      | 25       | 153   |
| Six   | Apartment | 2608 | 3   | -             | 2    | 2   | 2 x Single                | 123      | 30       | 153   |
| Six   | Apartment | 2609 | 2   | -             | 2    | 1   | 1 x Single                | 93       | 23       | 116   |
| Six   | Apartment | 2610 | 2   | =             | 2    | 1   | 1 x Single                | 93       | 21       | 114   |
| Six   | Apartment | 2611 | 2   | -             | 2    | 1   | 1 x Single                | 91       | 19       | 110   |
| Seven | Apartment | 2701 | 2   | -             | 2    | 1   | 1 x Single                | 94       | 19       | 113   |
| Seven | Apartment | 2702 | 2   | =             | 2    | 1   | 1 x Single                | 90       | 24       | 114   |
| Seven | Apartment | 2703 | 2   | -             | 2    | 1   | 1 x Single                | 90       | 25       | 115   |
| Seven | Apartment | 2704 | 3   | -             | 2    | 2   | 2 x Single                | 139      | 29       | 168   |
| Seven | Apartment | 2705 | 3   | =             | 2    | 2   | 2 x Single                | 124      | 25       | 149   |
| Seven | Apartment | 2706 | 3   | -             | 2    | 2   | 2 x Single                | 123      | 16       | 139   |
| Seven | Apartment | 2707 | 3   | Υ             | 2    | 2   | 2 x Single                | 128      | 25       | 153   |
| Seven | Apartment | 2708 | 3   | -             | 2    | 2   | 2 x Single                | 123      | 30       | 153   |
| Seven | Apartment | 2709 | 2   | -             | 2    | 1   | 1 x Single                | 93       | 23       | 116   |
| Seven | Apartment | 2710 | 2   | -             | 2    | 1   | 1 x Single                | 93       | 21       | 114   |
| Seven | Apartment | 2711 | 2   | _             | 2    | 1   | 1 x Single                | 91       | 19       | 110   |