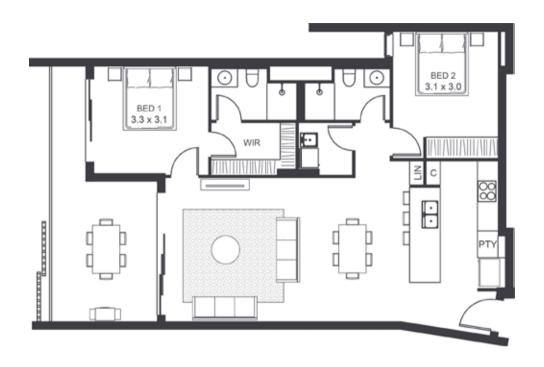

## 3 BEDROOM APARTMENTS

Comprising 33 apartments,

The Arbor Series offers distinctively flawless styling. River views enhance every intricate detail down to the prestigious finishes, setting a new benchmark in coastal style.