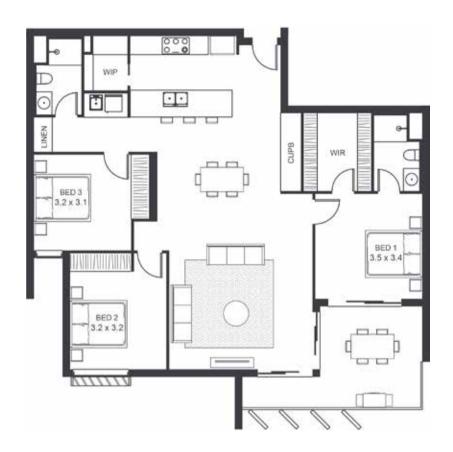

| LEVEL                  | TWO        |
|------------------------|------------|
| TYPE                   | APARTMENT  |
| BED                    | 3          |
| ВАТН                   | 2          |
| CAR                    | 2          |
| CAR PARK CONFIGURATION | 1 X TANDEM |
| INTERNAL               | 125        |
| BALCONY                | 24         |
| TOTAL                  | 149        |
| ·                      | •          |

| LEVEL                  | TWO        |
|------------------------|------------|
| TYPE                   | APARTMENT  |
| BED                    | 3          |
| BATH                   | 2          |
| CAR                    | 2          |
| CAR PARK CONFIGURATION | 1 X TANDEM |
| INTERNAL               | 123        |
| BALCONY                | 16         |
| TOTAL                  | 139        |
|                        |            |