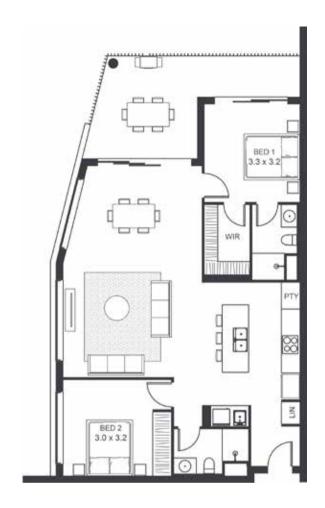

| FIVE       |
|------------|
| APARTMENT  |
| 3          |
| 2          |
| Υ          |
| 2          |
| 1 X TANDEM |
| 128        |
| 25         |
| 153        |
|            |

| LEVEL                  | FIVE       |
|------------------------|------------|
| TYPE                   | APARTMENT  |
| BED                    | 3          |
| ВАТН                   | 2          |
| CAR                    | 2          |
| CAR PARK CONFIGURATION | 2 X SINGLE |
| INTERNAL               | 123        |
| BALCONY                | 30         |
| TOTAL                  | 153        |
|                        |            |