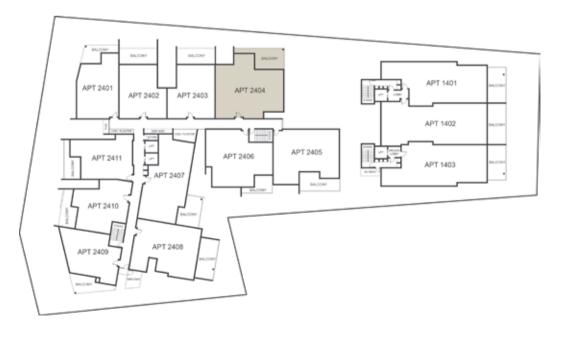

| LEVEL                  | FOUR       |
|------------------------|------------|
| TYPE                   | APARTMENT  |
| BED                    | 3          |
| BATH                   | 2          |
| CAR                    | 2          |
| CAR PARK CONFIGURATION | 2 X SINGLE |
| INTERNAL               | 139        |
| BALCONY                | 29         |
| TOTAL                  | 168        |

| LEVEL                  | FOUR       |
|------------------------|------------|
| TYPE                   | APARTMENT  |
| BED                    | 3          |
| BATH                   | 2          |
| STUDY NOOK             | Υ          |
| CAR                    | 2          |
| CAR PARK CONFIGURATION | 1 X TANDEM |
| INTERNAL               | 128        |
| BALCONY                | 25         |
| TOTAL                  | 153        |
|                        |            |