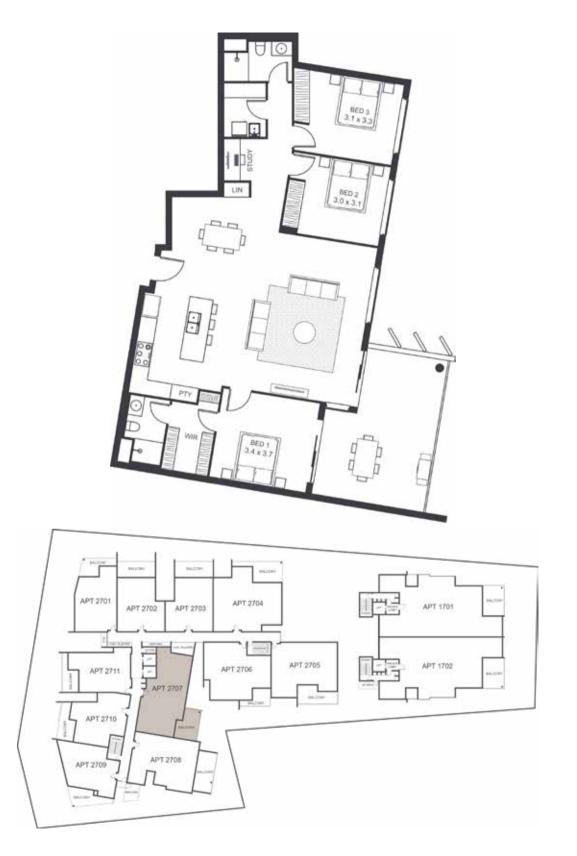

| LEVEL                  | THREE      |
|------------------------|------------|
| TYPE                   | APARTMENT  |
| BED                    | 3          |
| BATH                   | 2          |
| STUDY NOOK             | Υ          |
| CAR                    | 2          |
| CAR PARK CONFIGURATION | 1 X TANDEM |
| INTERNAL               | 128        |
| BALCONY                | 25         |
| TOTAL                  | 153        |