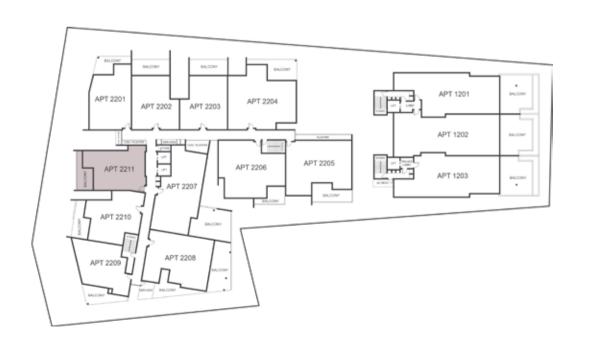

## ARBOR ENTRY AND CAFÉ

ARBOR

| LEVEL | TYPE      | NO.  | BED | STUDY<br>NOOK | ВАТН | CAR | CAR PARK CONFIGURATION | INTERNAL | BALCONY | TOTAL |
|-------|-----------|------|-----|---------------|------|-----|------------------------|----------|---------|-------|
| One   | Apartment | 2102 | 2   |               | 2    | 1   | 1 x Single             | 75       | 13      | 88    |
| One   | Apartment | 2103 | 2   | =             | 2    | 1   | 1 x Single             | 91       | 25      | 116   |
| One   | Apartment | 2104 | 3   |               | 2    | 2   | 2 x Single             | 139      | 30      | 169   |
| One   | Apartment | 2105 | 3   | =             | 2    | 2   | 2 x Single             | 125      | 24      | 149   |
| One   | Apartment | 2106 | 3   | =             | 2    | 2   | 2 x Single             | 123      | 16      | 139   |
| Two   | Apartment | 2201 | 2   | =             | 2    | 1   | 1 x Single             | 94       | 19      | 113   |
| Two   | Apartment | 2202 | 2   | =             | 2    | 1   | 1 x Single             | 91       | 24      | 115   |
| Two   | Apartment | 2203 | 2   | =             | 2    | 1   | 1 x Single             | 90       | 25      | 115   |
| Two   | Apartment | 2204 | 3   | =             | 2    | 2   | 2 x Single             | 139      | 30      | 169   |
| Two   | Apartment | 2205 | 3   | =             | 2    | 2   | 1 x Tandem             | 125      | 24      | 149   |
| Two   | Apartment | 2206 | 3   | =             | 2    | 2   | 1 x Tandem             | 123      | 16      | 139   |
| Two   | Apartment | 2207 | 3   | Υ             | 2    | 2   | 1 x Tandem             | 128      | 46      | 174   |
| Two   | Apartment | 2208 | 3   | =             | 2    | 2   | 1 x Tandem             | 124      | 68      | 192   |
| Two   | Apartment | 2209 | 2   | =             | 2    | 1   | 1 x Single             | 89       | 23      | 112   |
| Two   | Apartment | 2210 | 2   | -             | 2    | 1   | 1 x Single             | 93       | 21      | 114   |
| Two   | Apartment | 2211 | 2   | =             | 2    | 1   | 1 x Single             | 90       | 19      | 109   |
| Three | Apartment | 2301 | 2   | =             | 2    | 1   | 1 x Single             | 94       | 19      | 113   |
| Three | Apartment | 2302 | 2   | =             | 2    | 1   | 1 x Single             | 90       | 24      | 114   |
| Three | Apartment | 2303 | 2   | =             | 2    | 1   | 1 x Single             | 90       | 25      | 115   |
| Three | Apartment | 2304 | 3   | =             | 2    | 2   | 2 x Single             | 139      | 29      | 168   |
| Three | Apartment | 2305 | 3   | =             | 2    | 2   | 2 x Single             | 124      | 25      | 149   |
| Three | Apartment | 2306 | 3   | =             | 2    | 2   | 2 x Single             | 123      | 16      | 139   |
| Three | Apartment | 2307 | 3   | Υ             | 2    | 2   | 1 x Tandem             | 128      | 25      | 153   |
| Three | Apartment | 2308 | 3   | =             | 2    | 2   | 2 x Single             | 123      | 30      | 153   |
| Three | Apartment | 2309 | 2   | =             | 2    | 1   | 1 x Single             | 93       | 23      | 116   |
| Three | Apartment | 2310 | 2   | =             | 2    | 1   | 1 x Single             | 93       | 21      | 114   |
| Three | Apartment | 2311 | 2   | =             | 2    | 1   | 1 x Single             | 91       | 19      | 110   |
| Four  | Apartment | 2401 | 2   | =             | 2    | 1   | 1 x Single             | 94       | 19      | 113   |
| Four  | Apartment | 2402 | 2   | =             | 2    | 1   | 1 x Single             | 90       | 24      | 114   |
| Four  | Apartment | 2403 | 2   | =             | 2    | 1   | 1 x Single             | 90       | 25      | 115   |
| Four  | Apartment | 2404 | 3   | =             | 2    | 2   | 2 x Single             | 139      | 29      | 168   |
| Four  | Apartment | 2405 | 3   | =             | 2    | 2   | 2 x Single             | 124      | 25      | 149   |
| Four  | Apartment | 2406 | 3   | -             | 2    | 2   | 2 x Single             | 123      | 16      | 139   |
| Four  | Apartment | 2407 | 3   | Υ             | 2    | 2   | 1 x Tandem             | 128      | 25      | 153   |
| Four  | Apartment | 2408 | 3   | _             | 2    | 2   | 2 x Single             | 123      | 30      | 153   |