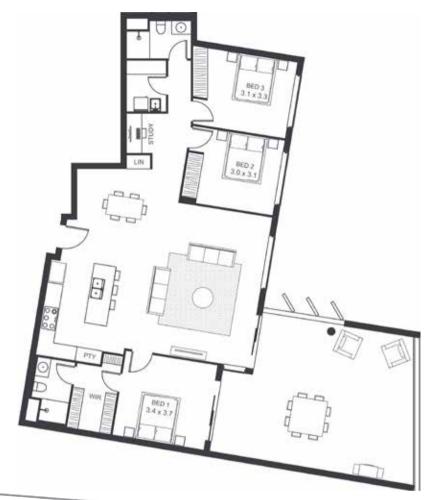

APT 2608

| LEVEL                  | SIX        |
|------------------------|------------|
| TYPE                   | APARTMENT  |
| BED                    | 3          |
| BATH                   | 2          |
| STUDY NOOK             | Υ          |
| CAR                    | 2          |
| CAR PARK CONFIGURATION | 2 X SINGLE |
| INTERNAL               | 128        |
| BALCONY                | 25         |
| TOTAL                  | 153        |
|                        |            |