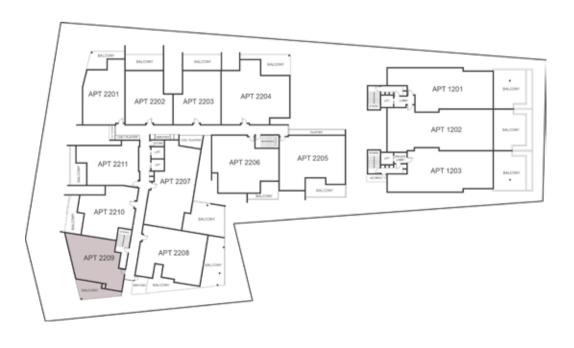

## ARBOR ENTRY AND CAFÉ

ARBOR

| LEVEL | TYPE      | NO.  | BED | STUDY<br>NOOK | ВАТН | CAR | CAR PARK CONFIGURATION | INTERNAL | BALCONY | TOTAL |
|-------|-----------|------|-----|---------------|------|-----|------------------------|----------|---------|-------|
| One   | Apartment | 2102 | 2   |               | 2    | 1   | 1 x Single             | 75       | 13      | 88    |
| One   | Apartment | 2103 | 2   | =             | 2    | 1   | 1 x Single             | 91       | 25      | 116   |
| One   | Apartment | 2104 | 3   |               | 2    | 2   | 2 x Single             | 139      | 30      | 169   |
| One   | Apartment | 2105 | 3   | =             | 2    | 2   | 2 x Single             | 125      | 24      | 149   |
| One   | Apartment | 2106 | 3   | =             | 2    | 2   | 2 x Single             | 123      | 16      | 139   |
| Two   | Apartment | 2201 | 2   | =             | 2    | 1   | 1 x Single             | 94       | 19      | 113   |
| Two   | Apartment | 2202 | 2   | =             | 2    | 1   | 1 x Single             | 91       | 24      | 115   |
| Two   | Apartment | 2203 | 2   | =             | 2    | 1   | 1 x Single             | 90       | 25      | 115   |
| Two   | Apartment | 2204 | 3   | =             | 2    | 2   | 2 x Single             | 139      | 30      | 169   |
| Two   | Apartment | 2205 | 3   | =             | 2    | 2   | 1 x Tandem             | 125      | 24      | 149   |
| Two   | Apartment | 2206 | 3   | =             | 2    | 2   | 1 x Tandem             | 123      | 16      | 139   |
| Two   | Apartment | 2207 | 3   | Υ             | 2    | 2   | 1 x Tandem             | 128      | 46      | 174   |
| Two   | Apartment | 2208 | 3   | =             | 2    | 2   | 1 x Tandem             | 124      | 68      | 192   |
| Two   | Apartment | 2209 | 2   | =             | 2    | 1   | 1 x Single             | 89       | 23      | 112   |
| Two   | Apartment | 2210 | 2   | -             | 2    | 1   | 1 x Single             | 93       | 21      | 114   |
| Two   | Apartment | 2211 | 2   | =             | 2    | 1   | 1 x Single             | 90       | 19      | 109   |
| Three | Apartment | 2301 | 2   | =             | 2    | 1   | 1 x Single             | 94       | 19      | 113   |
| Three | Apartment | 2302 | 2   | =             | 2    | 1   | 1 x Single             | 90       | 24      | 114   |
| Three | Apartment | 2303 | 2   | =             | 2    | 1   | 1 x Single             | 90       | 25      | 115   |
| Three | Apartment | 2304 | 3   | =             | 2    | 2   | 2 x Single             | 139      | 29      | 168   |
| Three | Apartment | 2305 | 3   | =             | 2    | 2   | 2 x Single             | 124      | 25      | 149   |
| Three | Apartment | 2306 | 3   | =             | 2    | 2   | 2 x Single             | 123      | 16      | 139   |
| Three | Apartment | 2307 | 3   | Υ             | 2    | 2   | 1 x Tandem             | 128      | 25      | 153   |
| Three | Apartment | 2308 | 3   | =             | 2    | 2   | 2 x Single             | 123      | 30      | 153   |
| Three | Apartment | 2309 | 2   | =             | 2    | 1   | 1 x Single             | 93       | 23      | 116   |
| Three | Apartment | 2310 | 2   | =             | 2    | 1   | 1 x Single             | 93       | 21      | 114   |
| Three | Apartment | 2311 | 2   | =             | 2    | 1   | 1 x Single             | 91       | 19      | 110   |
| Four  | Apartment | 2401 | 2   | =             | 2    | 1   | 1 x Single             | 94       | 19      | 113   |
| Four  | Apartment | 2402 | 2   | =             | 2    | 1   | 1 x Single             | 90       | 24      | 114   |
| Four  | Apartment | 2403 | 2   | =             | 2    | 1   | 1 x Single             | 90       | 25      | 115   |
| Four  | Apartment | 2404 | 3   | =             | 2    | 2   | 2 x Single             | 139      | 29      | 168   |
| Four  | Apartment | 2405 | 3   | =             | 2    | 2   | 2 x Single             | 124      | 25      | 149   |
| Four  | Apartment | 2406 | 3   | -             | 2    | 2   | 2 x Single             | 123      | 16      | 139   |
| Four  | Apartment | 2407 | 3   | Υ             | 2    | 2   | 1 x Tandem             | 128      | 25      | 153   |
| Four  | Apartment | 2408 | 3   | _             | 2    | 2   | 2 x Single             | 123      | 30      | 153   |