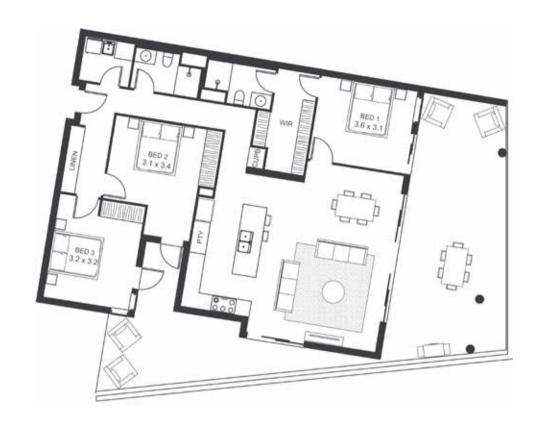

| LEVEL                  | TWO        |
|------------------------|------------|
| TYPE                   | APARTMENT  |
| BED                    | 3          |
| BATH                   | 2          |
| CAR                    | 2          |
| CAR PARK CONFIGURATION | 1 X TANDEM |
| INTERNAL               | 124        |
| BALCONY                | 68         |
| TOTAL                  | 192        |