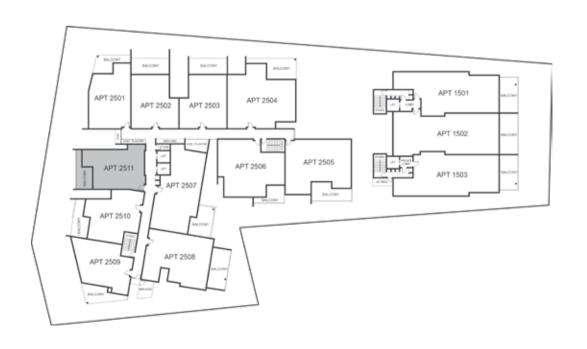

| LEVEL | TYPE      | NO.  | BED | STUDY<br>NOOK | ВАТН | CAR | CAR PARK<br>CONFIGURATION | INTERNAL | EXTERNAL | TOTAL |
|-------|-----------|------|-----|---------------|------|-----|---------------------------|----------|----------|-------|
| Four  | Apartment | 2409 | 2   | -             | 2    | 1   | 1 x Single                | 93       | 23       | 116   |
| Four  | Apartment | 2410 | 2   | -             | 2    | 1   | 1 x Single                | 93       | 21       | 114   |
| Four  | Apartment | 2411 | 2   | -             | 2    | 1   | 1 x Single                | 91       | 19       | 110   |
| Five  | Apartment | 2501 | 2   | -             | 2    | 1   | 1 x Single                | 94       | 19       | 113   |
| Five  | Apartment | 2502 | 2   | -             | 2    | 1   | 1 x Single                | 90       | 24       | 114   |
| Five  | Apartment | 2503 | 2   | -             | 2    | 1   | 1 x Single                | 90       | 25       | 115   |
| Five  | Apartment | 2504 | 3   | =             | 2    | 2   | 2 x Single                | 139      | 29       | 168   |
| Five  | Apartment | 2505 | 3   | -             | 2    | 2   | 2 x Single                | 124      | 25       | 149   |
| Five  | Apartment | 2506 | 3   | -             | 2    | 2   | 2 x Single                | 123      | 16       | 139   |
| Five  | Apartment | 2507 | 3   | Υ             | 2    | 2   | 1 x Tandem                | 128      | 25       | 153   |
| Five  | Apartment | 2508 | 3   | -             | 2    | 2   | 2 x Single                | 123      | 30       | 153   |
| Five  | Apartment | 2509 | 2   | -             | 2    | 1   | 1 x Single                | 93       | 23       | 116   |
| Five  | Apartment | 2510 | 2   | -             | 2    | 1   | 1 x Single                | 93       | 21       | 114   |
| Five  | Apartment | 2511 | 2   | -             | 2    | 1   | 1 x Single                | 91       | 19       | 110   |
| Six   | Apartment | 2601 | 2   | -             | 2    | 1   | 1 x Single                | 94       | 19       | 113   |
| Six   | Apartment | 2602 | 2   | _             | 2    | 1   | 1 x Single                | 90       | 24       | 114   |
| Six   | Apartment | 2603 | 2   | -             | 2    | 1   | 1 x Single                | 90       | 25       | 115   |
| Six   | Apartment | 2604 | 3   | -             | 2    | 2   | 2 x Single                | 139      | 29       | 168   |
| Six   | Apartment | 2605 | 3   | =             | 2    | 2   | 2 x Single                | 124      | 25       | 149   |
| Six   | Apartment | 2606 | 3   | -             | 2    | 2   | 2 x Single                | 123      | 16       | 139   |
| Six   | Apartment | 2607 | 3   | Υ             | 2    | 2   | 2 x Single                | 128      | 25       | 153   |
| Six   | Apartment | 2608 | 3   | -             | 2    | 2   | 2 x Single                | 123      | 30       | 153   |
| Six   | Apartment | 2609 | 2   | -             | 2    | 1   | 1 x Single                | 93       | 23       | 116   |
| Six   | Apartment | 2610 | 2   | =             | 2    | 1   | 1 x Single                | 93       | 21       | 114   |
| Six   | Apartment | 2611 | 2   | -             | 2    | 1   | 1 x Single                | 91       | 19       | 110   |
| Seven | Apartment | 2701 | 2   | -             | 2    | 1   | 1 x Single                | 94       | 19       | 113   |
| Seven | Apartment | 2702 | 2   | =             | 2    | 1   | 1 x Single                | 90       | 24       | 114   |
| Seven | Apartment | 2703 | 2   | -             | 2    | 1   | 1 x Single                | 90       | 25       | 115   |
| Seven | Apartment | 2704 | 3   | -             | 2    | 2   | 2 x Single                | 139      | 29       | 168   |
| Seven | Apartment | 2705 | 3   | =             | 2    | 2   | 2 x Single                | 124      | 25       | 149   |
| Seven | Apartment | 2706 | 3   | -             | 2    | 2   | 2 x Single                | 123      | 16       | 139   |
| Seven | Apartment | 2707 | 3   | Υ             | 2    | 2   | 2 x Single                | 128      | 25       | 153   |
| Seven | Apartment | 2708 | 3   | -             | 2    | 2   | 2 x Single                | 123      | 30       | 153   |
| Seven | Apartment | 2709 | 2   | -             | 2    | 1   | 1 x Single                | 93       | 23       | 116   |
| Seven | Apartment | 2710 | 2   | -             | 2    | 1   | 1 x Single                | 93       | 21       | 114   |
| Seven | Apartment | 2711 | 2   | _             | 2    | 1   | 1 x Single                | 91       | 19       | 110   |