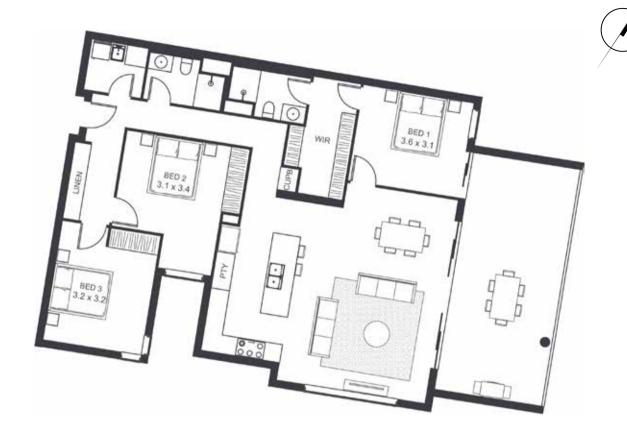

| LEVEL                  | THREE      |
|------------------------|------------|
| TYPE                   | APARTMENT  |
| BED                    | 3          |
| BATH                   | 2          |
| STUDY NOOK             | Υ          |
| CAR                    | 2          |
| CAR PARK CONFIGURATION | 1 X TANDEM |
| INTERNAL               | 128        |
| BALCONY                | 25         |
| TOTAL                  | 153        |