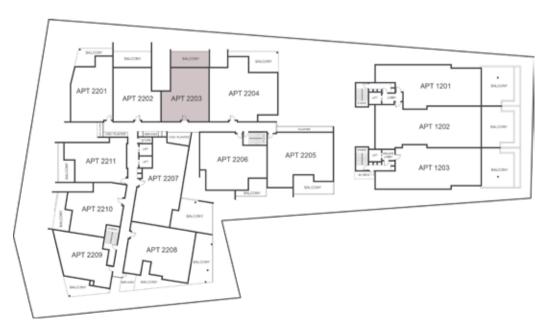

## ARBOR ENTRY AND CAFÉ

ARBOR

| LEVEL | TYPE      | NO.  | BED | STUDY<br>NOOK | ВАТН | CAR | CAR PARK CONFIGURATION | INTERNAL | BALCONY | TOTAL |
|-------|-----------|------|-----|---------------|------|-----|------------------------|----------|---------|-------|
| One   | Apartment | 2102 | 2   |               | 2    | 1   | 1 x Single             | 75       | 13      | 88    |
| One   | Apartment | 2103 | 2   | =             | 2    | 1   | 1 x Single             | 91       | 25      | 116   |
| One   | Apartment | 2104 | 3   |               | 2    | 2   | 2 x Single             | 139      | 30      | 169   |
| One   | Apartment | 2105 | 3   | =             | 2    | 2   | 2 x Single             | 125      | 24      | 149   |
| One   | Apartment | 2106 | 3   | =             | 2    | 2   | 2 x Single             | 123      | 16      | 139   |
| Two   | Apartment | 2201 | 2   | =             | 2    | 1   | 1 x Single             | 94       | 19      | 113   |
| Two   | Apartment | 2202 | 2   | =             | 2    | 1   | 1 x Single             | 91       | 24      | 115   |
| Two   | Apartment | 2203 | 2   | =             | 2    | 1   | 1 x Single             | 90       | 25      | 115   |
| Two   | Apartment | 2204 | 3   | =             | 2    | 2   | 2 x Single             | 139      | 30      | 169   |
| Two   | Apartment | 2205 | 3   | =             | 2    | 2   | 1 x Tandem             | 125      | 24      | 149   |
| Two   | Apartment | 2206 | 3   | =             | 2    | 2   | 1 x Tandem             | 123      | 16      | 139   |
| Two   | Apartment | 2207 | 3   | Υ             | 2    | 2   | 1 x Tandem             | 128      | 46      | 174   |
| Two   | Apartment | 2208 | 3   | =             | 2    | 2   | 1 x Tandem             | 124      | 68      | 192   |
| Two   | Apartment | 2209 | 2   | =             | 2    | 1   | 1 x Single             | 89       | 23      | 112   |
| Two   | Apartment | 2210 | 2   | -             | 2    | 1   | 1 x Single             | 93       | 21      | 114   |
| Two   | Apartment | 2211 | 2   | =             | 2    | 1   | 1 x Single             | 90       | 19      | 109   |
| Three | Apartment | 2301 | 2   | =             | 2    | 1   | 1 x Single             | 94       | 19      | 113   |
| Three | Apartment | 2302 | 2   | =             | 2    | 1   | 1 x Single             | 90       | 24      | 114   |
| Three | Apartment | 2303 | 2   | =             | 2    | 1   | 1 x Single             | 90       | 25      | 115   |
| Three | Apartment | 2304 | 3   | =             | 2    | 2   | 2 x Single             | 139      | 29      | 168   |
| Three | Apartment | 2305 | 3   | =             | 2    | 2   | 2 x Single             | 124      | 25      | 149   |
| Three | Apartment | 2306 | 3   | =             | 2    | 2   | 2 x Single             | 123      | 16      | 139   |
| Three | Apartment | 2307 | 3   | Υ             | 2    | 2   | 1 x Tandem             | 128      | 25      | 153   |
| Three | Apartment | 2308 | 3   | =             | 2    | 2   | 2 x Single             | 123      | 30      | 153   |
| Three | Apartment | 2309 | 2   | =             | 2    | 1   | 1 x Single             | 93       | 23      | 116   |
| Three | Apartment | 2310 | 2   | =             | 2    | 1   | 1 x Single             | 93       | 21      | 114   |
| Three | Apartment | 2311 | 2   | =             | 2    | 1   | 1 x Single             | 91       | 19      | 110   |
| Four  | Apartment | 2401 | 2   | =             | 2    | 1   | 1 x Single             | 94       | 19      | 113   |
| Four  | Apartment | 2402 | 2   | =             | 2    | 1   | 1 x Single             | 90       | 24      | 114   |
| Four  | Apartment | 2403 | 2   | =             | 2    | 1   | 1 x Single             | 90       | 25      | 115   |
| Four  | Apartment | 2404 | 3   | =             | 2    | 2   | 2 x Single             | 139      | 29      | 168   |
| Four  | Apartment | 2405 | 3   | =             | 2    | 2   | 2 x Single             | 124      | 25      | 149   |
| Four  | Apartment | 2406 | 3   | -             | 2    | 2   | 2 x Single             | 123      | 16      | 139   |
| Four  | Apartment | 2407 | 3   | Υ             | 2    | 2   | 1 x Tandem             | 128      | 25      | 153   |
| Four  | Apartment | 2408 | 3   | _             | 2    | 2   | 2 x Single             | 123      | 30      | 153   |