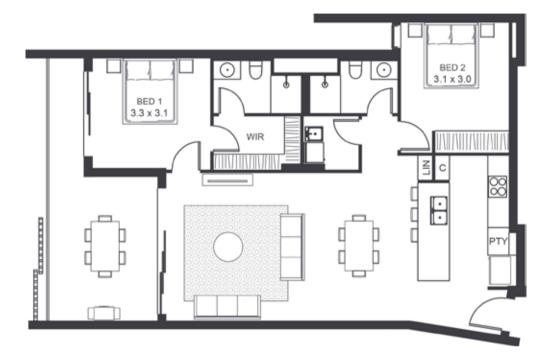

| LEVEL                  | ONE        |
|------------------------|------------|
| TYPE                   | APARTMENT  |
| BED                    | 2          |
| BATH                   | 2          |
| CAR                    | 1          |
| CAR PARK CONFIGURATION | 1 X SINGLE |
| INTERNAL               | 75         |
| BALCONY                | 13         |
| TOTAL                  | 88         |
|                        |            |

THE

AVENUE

SERIES

| LEVEL                  | ONE        |
|------------------------|------------|
| TYPE                   | APARTMENT  |
| BED                    | 2          |
| BATH                   | 2          |
| CAR                    | 1          |
| CAR PARK CONFIGURATION | 1 X SINGLE |
| INTERNAL               | 91         |
| EXTERNAL               | 25         |
| TOTAL                  | 116        |