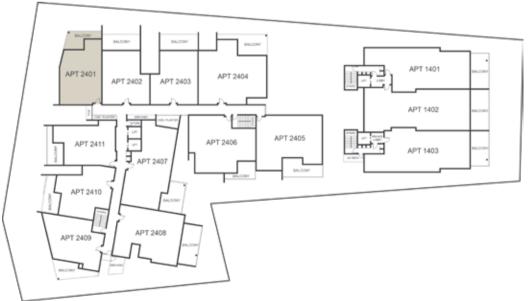

## ARBOR ENTRY AND CAFÉ

ARBOR

| LEVEL | TYPE      | NO.  | BED | STUDY<br>NOOK | ВАТН | CAR | CAR PARK CONFIGURATION | INTERNAL | BALCONY | TOTAL |
|-------|-----------|------|-----|---------------|------|-----|------------------------|----------|---------|-------|
| One   | Apartment | 2102 | 2   |               | 2    | 1   | 1 x Single             | 75       | 13      | 88    |
| One   | Apartment | 2103 | 2   | =             | 2    | 1   | 1 x Single             | 91       | 25      | 116   |
| One   | Apartment | 2104 | 3   |               | 2    | 2   | 2 x Single             | 139      | 30      | 169   |
| One   | Apartment | 2105 | 3   | =             | 2    | 2   | 2 x Single             | 125      | 24      | 149   |
| One   | Apartment | 2106 | 3   | =             | 2    | 2   | 2 x Single             | 123      | 16      | 139   |
| Two   | Apartment | 2201 | 2   | =             | 2    | 1   | 1 x Single             | 94       | 19      | 113   |
| Two   | Apartment | 2202 | 2   | =             | 2    | 1   | 1 x Single             | 91       | 24      | 115   |
| Two   | Apartment | 2203 | 2   | =             | 2    | 1   | 1 x Single             | 90       | 25      | 115   |
| Two   | Apartment | 2204 | 3   | =             | 2    | 2   | 2 x Single             | 139      | 30      | 169   |
| Two   | Apartment | 2205 | 3   | =             | 2    | 2   | 1 x Tandem             | 125      | 24      | 149   |
| Two   | Apartment | 2206 | 3   | =             | 2    | 2   | 1 x Tandem             | 123      | 16      | 139   |
| Two   | Apartment | 2207 | 3   | Υ             | 2    | 2   | 1 x Tandem             | 128      | 46      | 174   |
| Two   | Apartment | 2208 | 3   | =             | 2    | 2   | 1 x Tandem             | 124      | 68      | 192   |
| Two   | Apartment | 2209 | 2   | =             | 2    | 1   | 1 x Single             | 89       | 23      | 112   |
| Two   | Apartment | 2210 | 2   | -             | 2    | 1   | 1 x Single             | 93       | 21      | 114   |
| Two   | Apartment | 2211 | 2   | =             | 2    | 1   | 1 x Single             | 90       | 19      | 109   |
| Three | Apartment | 2301 | 2   | =             | 2    | 1   | 1 x Single             | 94       | 19      | 113   |
| Three | Apartment | 2302 | 2   | =             | 2    | 1   | 1 x Single             | 90       | 24      | 114   |
| Three | Apartment | 2303 | 2   | =             | 2    | 1   | 1 x Single             | 90       | 25      | 115   |
| Three | Apartment | 2304 | 3   | =             | 2    | 2   | 2 x Single             | 139      | 29      | 168   |
| Three | Apartment | 2305 | 3   | =             | 2    | 2   | 2 x Single             | 124      | 25      | 149   |
| Three | Apartment | 2306 | 3   | =             | 2    | 2   | 2 x Single             | 123      | 16      | 139   |
| Three | Apartment | 2307 | 3   | Υ             | 2    | 2   | 1 x Tandem             | 128      | 25      | 153   |
| Three | Apartment | 2308 | 3   | =             | 2    | 2   | 2 x Single             | 123      | 30      | 153   |
| Three | Apartment | 2309 | 2   | =             | 2    | 1   | 1 x Single             | 93       | 23      | 116   |
| Three | Apartment | 2310 | 2   | =             | 2    | 1   | 1 x Single             | 93       | 21      | 114   |
| Three | Apartment | 2311 | 2   | =             | 2    | 1   | 1 x Single             | 91       | 19      | 110   |
| Four  | Apartment | 2401 | 2   | =             | 2    | 1   | 1 x Single             | 94       | 19      | 113   |
| Four  | Apartment | 2402 | 2   | =             | 2    | 1   | 1 x Single             | 90       | 24      | 114   |
| Four  | Apartment | 2403 | 2   | =             | 2    | 1   | 1 x Single             | 90       | 25      | 115   |
| Four  | Apartment | 2404 | 3   | =             | 2    | 2   | 2 x Single             | 139      | 29      | 168   |
| Four  | Apartment | 2405 | 3   | =             | 2    | 2   | 2 x Single             | 124      | 25      | 149   |
| Four  | Apartment | 2406 | 3   | -             | 2    | 2   | 2 x Single             | 123      | 16      | 139   |
| Four  | Apartment | 2407 | 3   | Υ             | 2    | 2   | 1 x Tandem             | 128      | 25      | 153   |
| Four  | Apartment | 2408 | 3   | _             | 2    | 2   | 2 x Single             | 123      | 30      | 153   |

| LEVEL | TYPE      | NO.  | BED | STUDY<br>NOOK | ВАТН | CAR | CAR PARK<br>CONFIGURATION | INTERNAL | EXTERNAL | TOTAL |
|-------|-----------|------|-----|---------------|------|-----|---------------------------|----------|----------|-------|
| Four  | Apartment | 2409 | 2   | -             | 2    | 1   | 1 x Single                | 93       | 23       | 116   |
| Four  | Apartment | 2410 | 2   | -             | 2    | 1   | 1 x Single                | 93       | 21       | 114   |
| Four  | Apartment | 2411 | 2   | -             | 2    | 1   | 1 x Single                | 91       | 19       | 110   |
| Five  | Apartment | 2501 | 2   | -             | 2    | 1   | 1 x Single                | 94       | 19       | 113   |
| Five  | Apartment | 2502 | 2   | -             | 2    | 1   | 1 x Single                | 90       | 24       | 114   |
| Five  | Apartment | 2503 | 2   | -             | 2    | 1   | 1 x Single                | 90       | 25       | 115   |
| Five  | Apartment | 2504 | 3   | =             | 2    | 2   | 2 x Single                | 139      | 29       | 168   |
| Five  | Apartment | 2505 | 3   | -             | 2    | 2   | 2 x Single                | 124      | 25       | 149   |
| Five  | Apartment | 2506 | 3   | -             | 2    | 2   | 2 x Single                | 123      | 16       | 139   |
| Five  | Apartment | 2507 | 3   | Υ             | 2    | 2   | 1 x Tandem                | 128      | 25       | 153   |
| Five  | Apartment | 2508 | 3   | -             | 2    | 2   | 2 x Single                | 123      | 30       | 153   |
| Five  | Apartment | 2509 | 2   | -             | 2    | 1   | 1 x Single                | 93       | 23       | 116   |
| Five  | Apartment | 2510 | 2   | -             | 2    | 1   | 1 x Single                | 93       | 21       | 114   |
| Five  | Apartment | 2511 | 2   | -             | 2    | 1   | 1 x Single                | 91       | 19       | 110   |
| Six   | Apartment | 2601 | 2   | -             | 2    | 1   | 1 x Single                | 94       | 19       | 113   |
| Six   | Apartment | 2602 | 2   | _             | 2    | 1   | 1 x Single                | 90       | 24       | 114   |
| Six   | Apartment | 2603 | 2   | -             | 2    | 1   | 1 x Single                | 90       | 25       | 115   |
| Six   | Apartment | 2604 | 3   | -             | 2    | 2   | 2 x Single                | 139      | 29       | 168   |
| Six   | Apartment | 2605 | 3   | =             | 2    | 2   | 2 x Single                | 124      | 25       | 149   |
| Six   | Apartment | 2606 | 3   | -             | 2    | 2   | 2 x Single                | 123      | 16       | 139   |
| Six   | Apartment | 2607 | 3   | Υ             | 2    | 2   | 2 x Single                | 128      | 25       | 153   |
| Six   | Apartment | 2608 | 3   | -             | 2    | 2   | 2 x Single                | 123      | 30       | 153   |
| Six   | Apartment | 2609 | 2   | -             | 2    | 1   | 1 x Single                | 93       | 23       | 116   |
| Six   | Apartment | 2610 | 2   | =             | 2    | 1   | 1 x Single                | 93       | 21       | 114   |
| Six   | Apartment | 2611 | 2   | -             | 2    | 1   | 1 x Single                | 91       | 19       | 110   |
| Seven | Apartment | 2701 | 2   | -             | 2    | 1   | 1 x Single                | 94       | 19       | 113   |
| Seven | Apartment | 2702 | 2   | =             | 2    | 1   | 1 x Single                | 90       | 24       | 114   |
| Seven | Apartment | 2703 | 2   | -             | 2    | 1   | 1 x Single                | 90       | 25       | 115   |
| Seven | Apartment | 2704 | 3   | -             | 2    | 2   | 2 x Single                | 139      | 29       | 168   |
| Seven | Apartment | 2705 | 3   | =             | 2    | 2   | 2 x Single                | 124      | 25       | 149   |
| Seven | Apartment | 2706 | 3   | -             | 2    | 2   | 2 x Single                | 123      | 16       | 139   |
| Seven | Apartment | 2707 | 3   | Υ             | 2    | 2   | 2 x Single                | 128      | 25       | 153   |
| Seven | Apartment | 2708 | 3   | -             | 2    | 2   | 2 x Single                | 123      | 30       | 153   |
| Seven | Apartment | 2709 | 2   | -             | 2    | 1   | 1 x Single                | 93       | 23       | 116   |
| Seven | Apartment | 2710 | 2   | -             | 2    | 1   | 1 x Single                | 93       | 21       | 114   |
| Seven | Apartment | 2711 | 2   | _             | 2    | 1   | 1 x Single                | 91       | 19       | 110   |