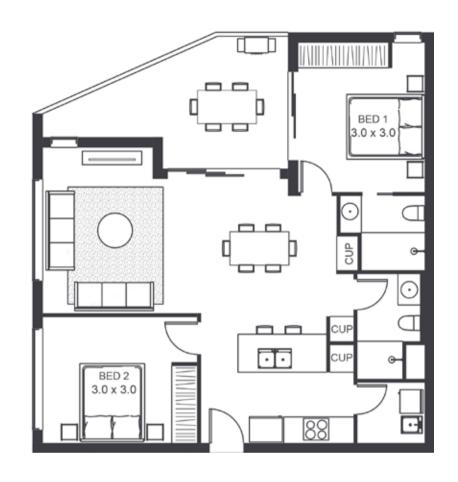

2 BEDROOM APARTMENTS

Comprising 38 apartments,

The Avenue Series is superbly crafted to embody luxury and comfort. These apartments are designed to deliver city vitality with the ultimate in beachside living.

BED 1 3.2 x 3.2

| LEVEL                  | THREE      |
|------------------------|------------|
| TYPE                   | APARTMENT  |
| BED                    | 2          |
| ВАТН                   | 2          |
| CAR                    | 1          |
| CAR PARK CONFIGURATION | 1 X SINGLE |
| INTERNAL               | 93         |
| BALCONY                | 21         |
| TOTAL                  | 114        |
|                        |            |