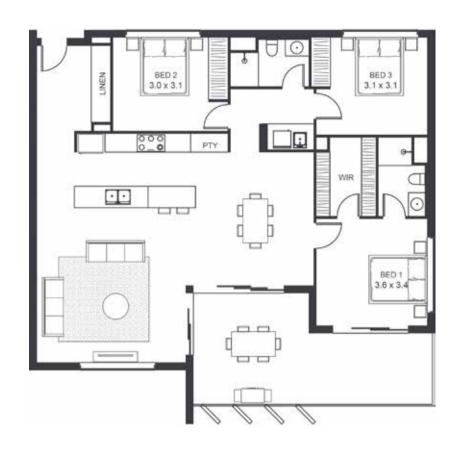

| LEVEL                  | FOUR       |
|------------------------|------------|
| TYPE                   | APARTMENT  |
| BED                    | 3          |
| BATH                   | 2          |
| CAR                    | 2          |
| CAR PARK CONFIGURATION | 2 X SINGLE |
| INTERNAL               | 139        |
| BALCONY                | 29         |
| TOTAL                  | 168        |

| LEVEL                  | FOUR       |
|------------------------|------------|
| TYPE                   | APARTMENT  |
| BED                    | 3          |
| BATH                   | 2          |
| STUDY NOOK             | Υ          |
| CAR                    | 2          |
| CAR PARK CONFIGURATION | 1 X TANDEM |
| INTERNAL               | 128        |
| BALCONY                | 25         |
| TOTAL                  | 153        |
|                        |            |