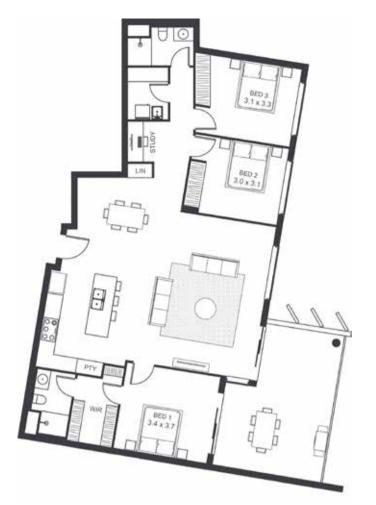

| LEVEL                  | FOUR       |
|------------------------|------------|
| TYPE                   | APARTMENT  |
| BED                    | 3          |
| BATH                   | 2          |
| STUDY NOOK             | Υ          |
| CAR                    | 2          |
| CAR PARK CONFIGURATION | 1 X TANDEM |
| INTERNAL               | 128        |
| BALCONY                | 25         |
| TOTAL                  | 153        |
|                        |            |