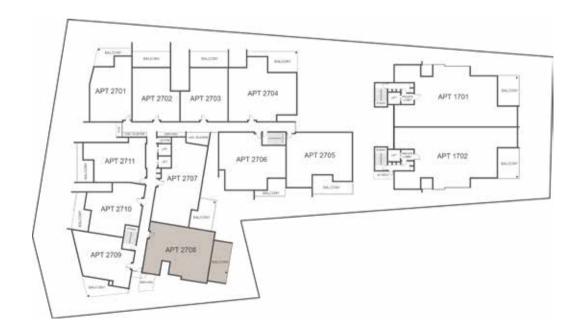

| LEVEL                  | THREE      |
|------------------------|------------|
| TYPE                   | APARTMENT  |
| BED                    | 3          |
| ВАТН                   | 2          |
| CAR                    | 2          |
| CAR PARK CONFIGURATION | 2 X SINGLE |
| INTERNAL               | 123        |
| BALCONY                | 30         |
| TOTAL                  | 153        |