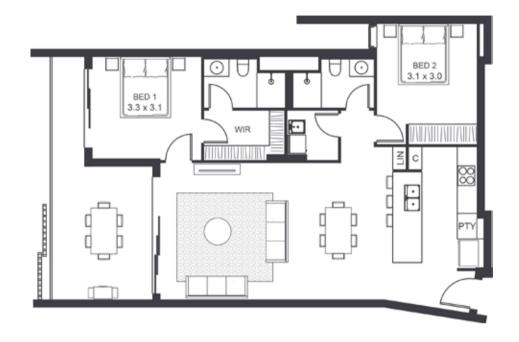

BED 1 3.2 x 3.2

| LEVEL                  | THREE      |
|------------------------|------------|
| TYPE                   | APARTMENT  |
| BED                    | 2          |
| ВАТН                   | 2          |
| CAR                    | 1          |
| CAR PARK CONFIGURATION | 1 X SINGLE |
| INTERNAL               | 93         |
| BALCONY                | 21         |
| TOTAL                  | 114        |
|                        |            |