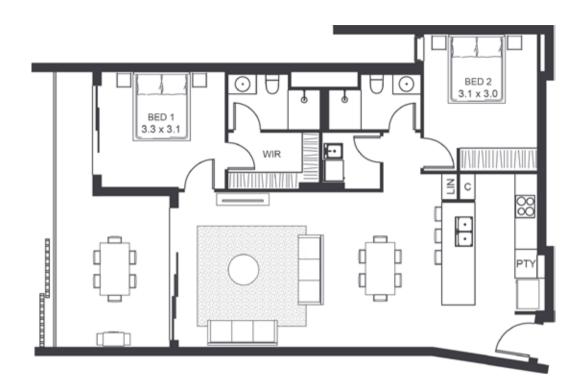

| LEVEL                  | THREE      |
|------------------------|------------|
| TYPE                   | APARTMENT  |
| BED                    | 3          |
| ВАТН                   | 2          |
| CAR                    | 2          |
| CAR PARK CONFIGURATION | 2 X SINGLE |
| INTERNAL               | 123        |
| BALCONY                | 30         |
| TOTAL                  | 153        |