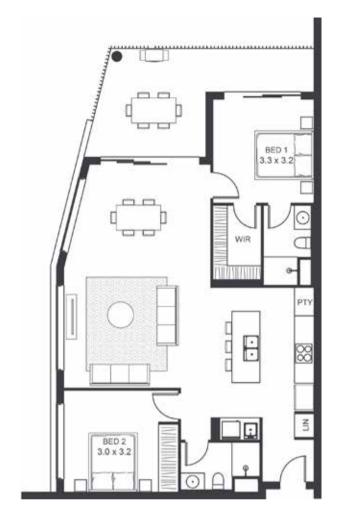

| LEVEL                  | TWO        |
|------------------------|------------|
| TYPE                   | APARTMENT  |
| BED                    | 3          |
| BATH                   | 2          |
| STUDY NOOK             | Υ          |
| CAR                    | 2          |
| CAR PARK CONFIGURATION | 1 X TANDEM |
| INTERNAL               | 128        |
| BALCONY                | 46         |
| TOTAL                  | 174        |
|                        |            |