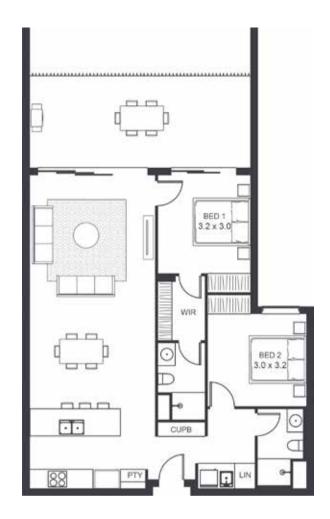

| LEVEL                  | TWO        |
|------------------------|------------|
| TYPE                   | APARTMENT  |
| BED                    | 2          |
| BATH                   | 2          |
| CAR                    | 1          |
| CAR PARK CONFIGURATION | 1 X SINGLE |
| INTERNAL               | 94         |
| EXTERNAL               | 19         |
| TOTAL                  | 113        |
|                        |            |