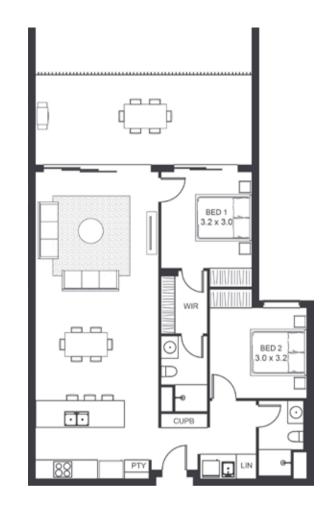

| LEVEL                  | TWO        |
|------------------------|------------|
| TYPE                   | APARTMENT  |
| BED                    | 3          |
| BATH                   | 2          |
| CAR                    | 2          |
| CAR PARK CONFIGURATION | 2 X SINGLE |
| INTERNAL               | 139        |
| BALCONY                | 30         |
| TOTAL                  | 169        |

| LEVEL                  | TWO        |
|------------------------|------------|
| TYPE                   | APARTMENT  |
| BED                    | 3          |
| ВАТН                   | 2          |
| CAR                    | 2          |
| CAR PARK CONFIGURATION | 1 X TANDEM |
| INTERNAL               | 125        |
| BALCONY                | 24         |
| TOTAL                  | 149        |
| ·                      | •          |

| LEVEL                  | TWO        |
|------------------------|------------|
| TYPE                   | APARTMENT  |
| BED                    | 3          |
| BATH                   | 2          |
| CAR                    | 2          |
| CAR PARK CONFIGURATION | 1 X TANDEM |
| INTERNAL               | 123        |
| BALCONY                | 16         |
| TOTAL                  | 139        |
|                        |            |

| LEVEL                  | TWO        |
|------------------------|------------|
| TYPE                   | APARTMENT  |
| BED                    | 3          |
| BATH                   | 2          |
| STUDY NOOK             | Υ          |
| CAR                    | 2          |
| CAR PARK CONFIGURATION | 1 X TANDEM |
| INTERNAL               | 128        |
| BALCONY                | 46         |
| TOTAL                  | 174        |
|                        |            |

| LEVEL                  | TWO        |
|------------------------|------------|
| TYPE                   | APARTMENT  |
| BED                    | 3          |
| BATH                   | 2          |
| CAR                    | 2          |
| CAR PARK CONFIGURATION | 1 X TANDEM |
| INTERNAL               | 124        |
| BALCONY                | 68         |
| TOTAL                  | 192        |