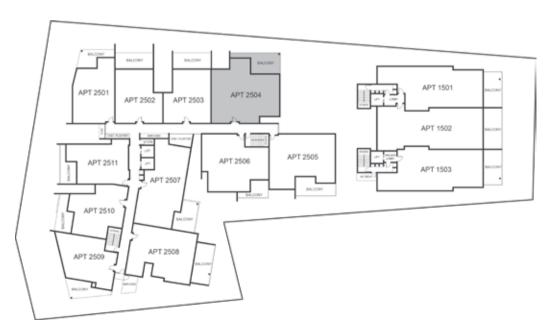

| FIVE       |
|------------|
| APARTMENT  |
| 3          |
| 2          |
| Υ          |
| 2          |
| 1 X TANDEM |
| 128        |
| 25         |
| 153        |
|            |

| LEVEL                  | FIVE       |
|------------------------|------------|
| TYPE                   | APARTMENT  |
| BED                    | 3          |
| ВАТН                   | 2          |
| CAR                    | 2          |
| CAR PARK CONFIGURATION | 2 X SINGLE |
| INTERNAL               | 123        |
| BALCONY                | 30         |
| TOTAL                  | 153        |
|                        |            |