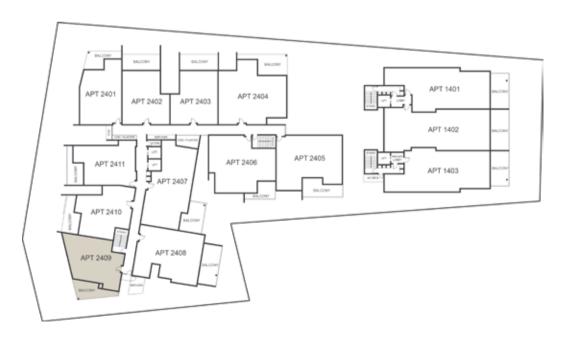

THE

AVENUE

SERIES

| LEVEL                  | TWO        |
|------------------------|------------|
| TYPE                   | APARTMENT  |
| BED                    | 2          |
| BATH                   | 2          |
| CAR                    | 1          |
| CAR PARK CONFIGURATION | 1 X SINGLE |
| INTERNAL               | 89         |
| BALCONY                | 23         |
| TOTAL                  | 112        |