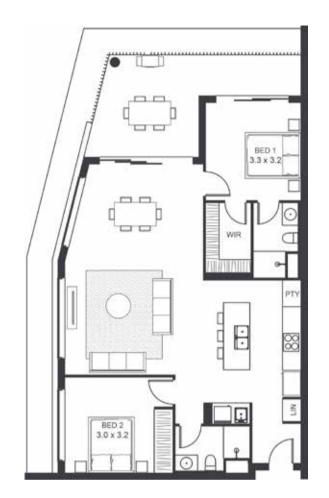

## ARBOR ENTRY AND CAFÉ

ARBOR

| LEVEL | TYPE      | NO.  | BED | STUDY<br>NOOK | ВАТН | CAR | CAR PARK CONFIGURATION | INTERNAL | BALCONY | TOTAL |
|-------|-----------|------|-----|---------------|------|-----|------------------------|----------|---------|-------|
| One   | Apartment | 2102 | 2   |               | 2    | 1   | 1 x Single             | 75       | 13      | 88    |
| One   | Apartment | 2103 | 2   | =             | 2    | 1   | 1 x Single             | 91       | 25      | 116   |
| One   | Apartment | 2104 | 3   |               | 2    | 2   | 2 x Single             | 139      | 30      | 169   |
| One   | Apartment | 2105 | 3   | =             | 2    | 2   | 2 x Single             | 125      | 24      | 149   |
| One   | Apartment | 2106 | 3   | =             | 2    | 2   | 2 x Single             | 123      | 16      | 139   |
| Two   | Apartment | 2201 | 2   | =             | 2    | 1   | 1 x Single             | 94       | 19      | 113   |
| Two   | Apartment | 2202 | 2   | =             | 2    | 1   | 1 x Single             | 91       | 24      | 115   |
| Two   | Apartment | 2203 | 2   | =             | 2    | 1   | 1 x Single             | 90       | 25      | 115   |
| Two   | Apartment | 2204 | 3   | =             | 2    | 2   | 2 x Single             | 139      | 30      | 169   |
| Two   | Apartment | 2205 | 3   | =             | 2    | 2   | 1 x Tandem             | 125      | 24      | 149   |
| Two   | Apartment | 2206 | 3   | =             | 2    | 2   | 1 x Tandem             | 123      | 16      | 139   |
| Two   | Apartment | 2207 | 3   | Υ             | 2    | 2   | 1 x Tandem             | 128      | 46      | 174   |
| Two   | Apartment | 2208 | 3   | =             | 2    | 2   | 1 x Tandem             | 124      | 68      | 192   |
| Two   | Apartment | 2209 | 2   | =             | 2    | 1   | 1 x Single             | 89       | 23      | 112   |
| Two   | Apartment | 2210 | 2   | -             | 2    | 1   | 1 x Single             | 93       | 21      | 114   |
| Two   | Apartment | 2211 | 2   | =             | 2    | 1   | 1 x Single             | 90       | 19      | 109   |
| Three | Apartment | 2301 | 2   | =             | 2    | 1   | 1 x Single             | 94       | 19      | 113   |
| Three | Apartment | 2302 | 2   | =             | 2    | 1   | 1 x Single             | 90       | 24      | 114   |
| Three | Apartment | 2303 | 2   | =             | 2    | 1   | 1 x Single             | 90       | 25      | 115   |
| Three | Apartment | 2304 | 3   | =             | 2    | 2   | 2 x Single             | 139      | 29      | 168   |
| Three | Apartment | 2305 | 3   | =             | 2    | 2   | 2 x Single             | 124      | 25      | 149   |
| Three | Apartment | 2306 | 3   | =             | 2    | 2   | 2 x Single             | 123      | 16      | 139   |
| Three | Apartment | 2307 | 3   | Υ             | 2    | 2   | 1 x Tandem             | 128      | 25      | 153   |
| Three | Apartment | 2308 | 3   | =             | 2    | 2   | 2 x Single             | 123      | 30      | 153   |
| Three | Apartment | 2309 | 2   | =             | 2    | 1   | 1 x Single             | 93       | 23      | 116   |
| Three | Apartment | 2310 | 2   | =             | 2    | 1   | 1 x Single             | 93       | 21      | 114   |
| Three | Apartment | 2311 | 2   | =             | 2    | 1   | 1 x Single             | 91       | 19      | 110   |
| Four  | Apartment | 2401 | 2   | =             | 2    | 1   | 1 x Single             | 94       | 19      | 113   |
| Four  | Apartment | 2402 | 2   | =             | 2    | 1   | 1 x Single             | 90       | 24      | 114   |
| Four  | Apartment | 2403 | 2   | =             | 2    | 1   | 1 x Single             | 90       | 25      | 115   |
| Four  | Apartment | 2404 | 3   | =             | 2    | 2   | 2 x Single             | 139      | 29      | 168   |
| Four  | Apartment | 2405 | 3   | =             | 2    | 2   | 2 x Single             | 124      | 25      | 149   |
| Four  | Apartment | 2406 | 3   | -             | 2    | 2   | 2 x Single             | 123      | 16      | 139   |
| Four  | Apartment | 2407 | 3   | Υ             | 2    | 2   | 1 x Tandem             | 128      | 25      | 153   |
| Four  | Apartment | 2408 | 3   | _             | 2    | 2   | 2 x Single             | 123      | 30      | 153   |