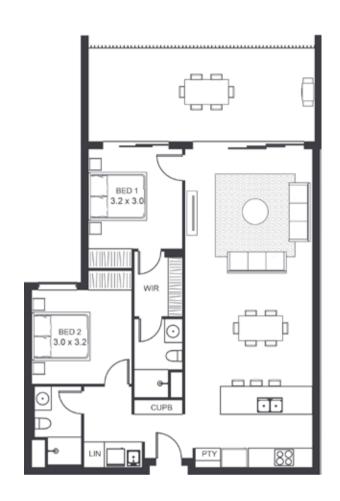

| LEVEL                  | TWO        |
|------------------------|------------|
| TYPE                   | APARTMENT  |
| BED                    | 3          |
| BATH                   | 2          |
| CAR                    | 2          |
| CAR PARK CONFIGURATION | 2 X SINGLE |
| INTERNAL               | 139        |
| BALCONY                | 30         |
| TOTAL                  | 169        |