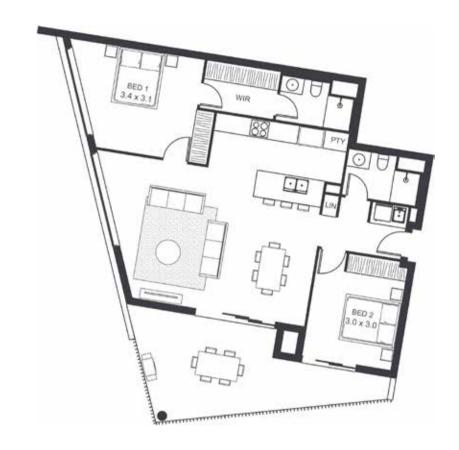

THE

AVENUE

SERIES

| LEVEL                  | TWO        |
|------------------------|------------|
| TYPE                   | APARTMENT  |
| BED                    | 2          |
| BATH                   | 2          |
| CAR                    | 1          |
| CAR PARK CONFIGURATION | 1 X SINGLE |
| INTERNAL               | 89         |
| BALCONY                | 23         |
| TOTAL                  | 112        |