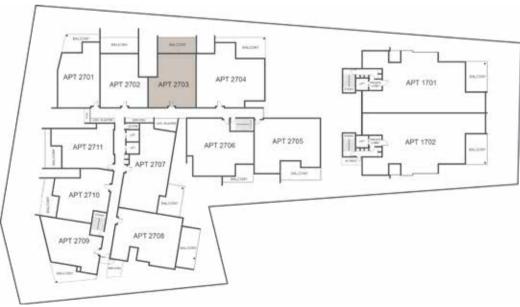

| BED                    | 2          |
| BATH                   | 2          |
| CAR                    | 1          |
| CAR PARK CONFIGURATION | 1 X SINGLE |
| INTERNAL               | 94         |
| BALCONY                | 19         |
| TOTAL                  | 113        |
|                        |            |





### WELCOMING COMMUNITY SPACES



LOBBY ATRIUM





AVENUE

SERIES

| LEVEL                  | SEVEN      |
|------------------------|------------|
| TYPE                   | APARTMENT  |
| BED                    | 2          |
| BATH                   | 2          |
| CAR                    | 1          |
| CAR PARK CONFIGURATION | 1 X SINGLE |
| INTERNAL               | 90         |
| BALCONY                | 24         |
| TOTAL                  | 114        |













| LEVEL                  | SEVEN                                 |
|------------------------|---------------------------------------|
| TYPE                   | APARTMENT                             |
| BED                    | 2                                     |
| BATH                   | 2                                     |
| CAR                    | 1                                     |
| CAR PARK CONFIGURATION | 1 X SINGLE                            |
| INTERNAL               | 90                                    |
| BALCONY                | 25                                    |
| TOTAL                  | 115                                   |
| •                      | · · · · · · · · · · · · · · · · · · · |





AVENUE

SERIES

| LEVEL                  | SEVEN