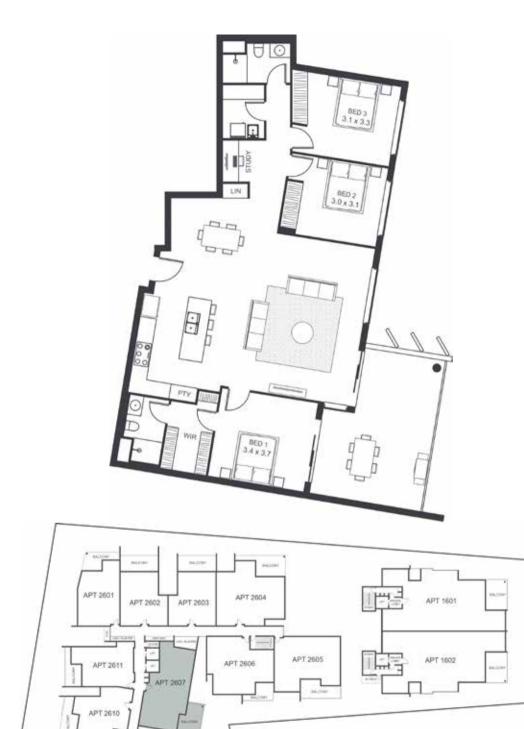

| LEVEL                  | THREE      |
|------------------------|------------|
| TYPE                   | APARTMENT  |
| BED                    | 3          |
| BATH                   | 2          |
| STUDY NOOK             | Υ          |
| CAR                    | 2          |
| CAR PARK CONFIGURATION | 1 X TANDEM |
| INTERNAL               | 128        |
| BALCONY                | 25         |
| TOTAL                  | 153        |