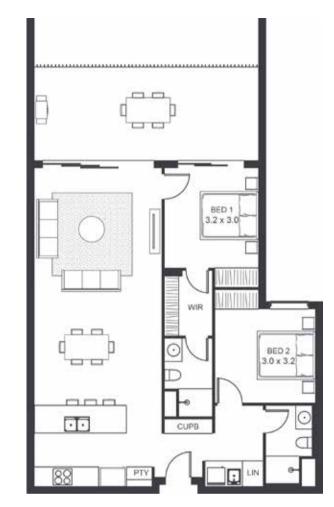

| LEVEL                  | FOUR       |
|------------------------|------------|
| TYPE                   | APARTMENT  |
| BED                    | 3          |
| BATH                   | 2          |
| STUDY NOOK             | Υ          |
| CAR                    | 2          |
| CAR PARK CONFIGURATION | 1 X TANDEM |
| INTERNAL               | 128        |
| BALCONY                | 25         |
| TOTAL                  | 153        |
|                        |            |