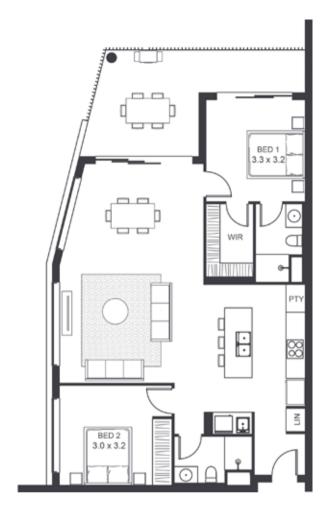

SERIES

| LEVEL                  | THREE      |
|------------------------|------------|
| TYPE                   | APARTMENT  |
| BED                    | 2          |
| BATH                   | 2          |
| CAR                    | 1          |
| CAR PARK CONFIGURATION | 1 X SINGLE |
| INTERNAL               | 91         |
| BALCONY                | 19         |
| TOTAL                  | 110        |