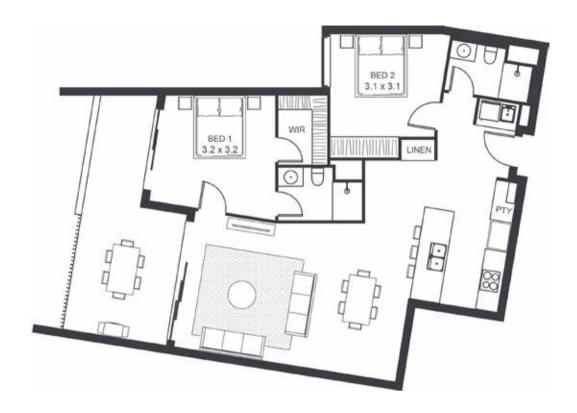

| LEVEL                  | ONE        |
|------------------------|------------|
| TYPE                   | APARTMENT  |
| BED                    | 3          |
| BATH                   | 2          |
| CAR                    | 2          |
| CAR PARK CONFIGURATION | 2 X SINGLE |
| INTERNAL               | 139        |
| BALCONY                | 30         |
| TOTAL                  | 169        |
|                        |            |

| LEVEL                  | ONE        |
|------------------------|------------|
| TYPE                   | APARTMENT  |
| BED                    | 3          |
| BATH                   | 2          |
| CAR                    | 2          |
| CAR PARK CONFIGURATION | 2 X SINGLE |
| INTERNAL               | 125        |
| BALCONY                | 24         |
| TOTAL                  | 149        |