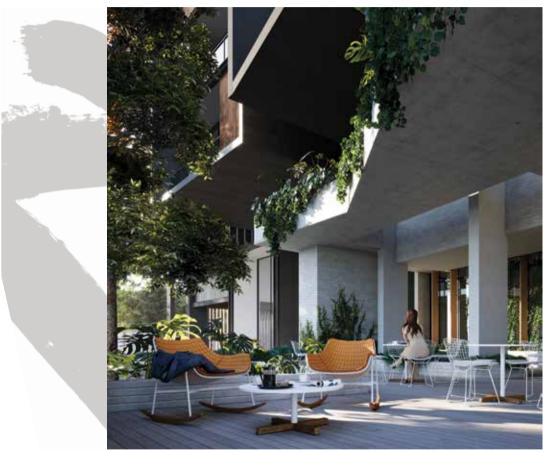

## ARBOR ENTRY AND CAFÉ

ARBOR

| LEVEL | TYPE      | NO.  | BED | STUDY<br>NOOK | ВАТН | CAR | CAR PARK CONFIGURATION | INTERNAL | BALCONY | TOTAL |
|-------|-----------|------|-----|---------------|------|-----|------------------------|----------|---------|-------|
| One   | Apartment | 2102 | 2   |               | 2    | 1   | 1 x Single             | 75       | 13      | 88    |
| One   | Apartment | 2103 | 2   | =             | 2    | 1   | 1 x Single             | 91       | 25      | 116   |
| One   | Apartment | 2104 | 3   |               | 2    | 2   | 2 x Single             | 139      | 30      | 169   |
| One   | Apartment | 2105 | 3   | =             | 2    | 2   | 2 x Single             | 125      | 24      | 149   |
| One   | Apartment | 2106 | 3   | =             | 2    | 2   | 2 x Single             | 123      | 16      | 139   |
| Two   | Apartment | 2201 | 2   | =             | 2    | 1   | 1 x Single             | 94       | 19      | 113   |
| Two   | Apartment | 2202 | 2   | =             | 2    | 1   | 1 x Single             | 91       | 24      | 115   |
| Two   | Apartment | 2203 | 2   | =             | 2    | 1   | 1 x Single             | 90       | 25      | 115   |
| Two   | Apartment | 2204 | 3   | =             | 2    | 2   | 2 x Single             | 139      | 30      | 169   |
| Two   | Apartment | 2205 | 3   | =             | 2    | 2   | 1 x Tandem             | 125      | 24      | 149   |
| Two   | Apartment | 2206 | 3   | =             | 2    | 2   | 1 x Tandem             | 123      | 16      | 139   |
| Two   | Apartment | 2207 | 3   | Υ             | 2    | 2   | 1 x Tandem             | 128      | 46      | 174   |
| Two   | Apartment | 2208 | 3   | =             | 2    | 2   | 1 x Tandem             | 124      | 68      | 192   |
| Two   | Apartment | 2209 | 2   | =             | 2    | 1   | 1 x Single             | 89       | 23      | 112   |
| Two   | Apartment | 2210 | 2   | -             | 2    | 1   | 1 x Single             | 93       | 21      | 114   |
| Two   | Apartment | 2211 | 2   | =             | 2    | 1   | 1 x Single             | 90       | 19      | 109   |
| Three | Apartment | 2301 | 2   | =             | 2    | 1   | 1 x Single             | 94       | 19      | 113   |
| Three | Apartment | 2302 | 2   | =             | 2    | 1   | 1 x Single             | 90       | 24      | 114   |
| Three | Apartment | 2303 | 2   | =             | 2    | 1   | 1 x Single             | 90       | 25      | 115   |
| Three | Apartment | 2304 | 3   | =             | 2    | 2   | 2 x Single             | 139      | 29      | 168   |
| Three | Apartment | 2305 | 3   | =             | 2    | 2   | 2 x Single             | 124      | 25      | 149   |
| Three | Apartment | 2306 | 3   | =             | 2    | 2   | 2 x Single             | 123      | 16      | 139   |
| Three | Apartment | 2307 | 3   | Υ             | 2    | 2   | 1 x Tandem             | 128      | 25      | 153   |
| Three | Apartment | 2308 | 3   | =             | 2    | 2   | 2 x Single             | 123      | 30      | 153   |
| Three | Apartment | 2309 | 2   | =             | 2    | 1   | 1 x Single             | 93       | 23      | 116   |
| Three | Apartment | 2310 | 2   | =             | 2    | 1   | 1 x Single             | 93       | 21      | 114   |
| Three | Apartment | 2311 | 2   | =             | 2    | 1   | 1 x Single             | 91       | 19      | 110   |
| Four  | Apartment | 2401 | 2   | =             | 2    | 1   | 1 x Single             | 94       | 19      | 113   |
| Four  | Apartment | 2402 | 2   | =             | 2    | 1   | 1 x Single             | 90       | 24      | 114   |
| Four  | Apartment | 2403 | 2   | =             | 2    | 1   | 1 x Single             | 90       | 25      | 115   |
| Four  | Apartment | 2404 | 3   | =             | 2    | 2   | 2 x Single             | 139      | 29      | 168   |
| Four  | Apartment | 2405 | 3   | =             | 2    | 2   | 2 x Single             | 124      | 25      | 149   |
| Four  | Apartment | 2406 | 3   | -             | 2    | 2   | 2 x Single             | 123      | 16      | 139   |
| Four  | Apartment | 2407 | 3   | Υ             | 2    | 2   | 1 x Tandem             | 128      | 25      | 153   |
| Four  | Apartment | 2408 | 3   | _             | 2    | 2   | 2 x Single             | 123      | 30      | 153   |