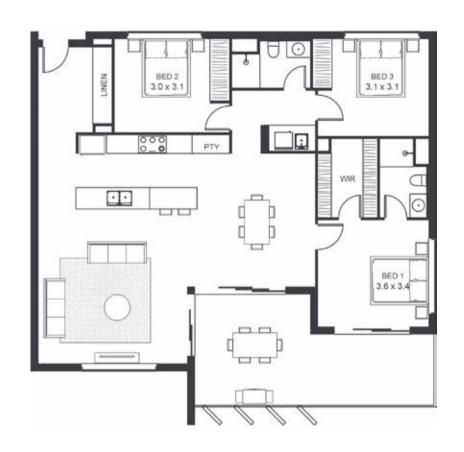

APT 2608

| LEVEL                  | SIX        |
|------------------------|------------|
| TYPE                   | APARTMENT  |
| BED                    | 3          |
| BATH                   | 2          |
| STUDY NOOK             | Υ          |
| CAR                    | 2          |
| CAR PARK CONFIGURATION | 2 X SINGLE |
| INTERNAL               | 128        |
| BALCONY                | 25         |
| TOTAL                  | 153        |
|                        |            |