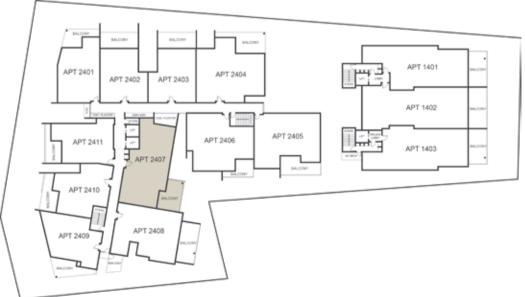

| LEVEL                  | FOUR       |
|------------------------|------------|
| TYPE                   | APARTMENT  |
| BED                    | 3          |
| BATH                   | 2          |
| STUDY NOOK             | Υ          |
| CAR                    | 2          |
| CAR PARK CONFIGURATION | 1 X TANDEM |
| INTERNAL               | 128        |
| BALCONY                | 25         |
| TOTAL                  | 153        |
|                        |            |