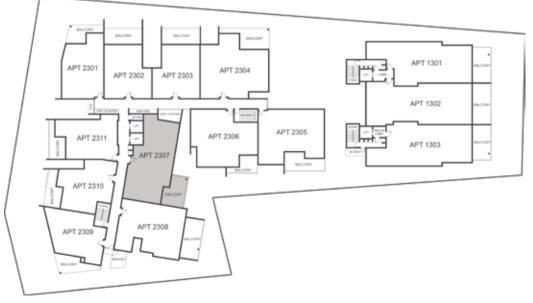

## ARBOR ENTRY AND CAFÉ

ARBOR

| LEVEL | TYPE      | NO.  | BED | STUDY<br>NOOK | ВАТН | CAR | CAR PARK CONFIGURATION | INTERNAL | BALCONY | TOTAL |
|-------|-----------|------|-----|---------------|------|-----|------------------------|----------|---------|-------|
| One   | Apartment | 2102 | 2   |               | 2    | 1   | 1 x Single             | 75       | 13      | 88    |
| One   | Apartment | 2103 | 2   | =             | 2    | 1   | 1 x Single             | 91       | 25      | 116   |
| One   | Apartment | 2104 | 3   |               | 2    | 2   | 2 x Single             | 139      | 30      | 169   |
| One   | Apartment | 2105 | 3   | =             | 2    | 2   | 2 x Single             | 125      | 24      | 149   |
| One   | Apartment | 2106 | 3   | =             | 2    | 2   | 2 x Single             | 123      | 16      | 139   |
| Two   | Apartment | 2201 | 2   | =             | 2    | 1   | 1 x Single             | 94       | 19      | 113   |
| Two   | Apartment | 2202 | 2   | =             | 2    | 1   | 1 x Single             | 91       | 24      | 115   |
| Two   | Apartment | 2203 | 2   | =             | 2    | 1   | 1 x Single             | 90       | 25      | 115   |
| Two   | Apartment | 2204 | 3   | =             | 2    | 2   | 2 x Single             | 139      | 30      | 169   |
| Two   | Apartment | 2205 | 3   | =             | 2    | 2   | 1 x Tandem             | 125      | 24      | 149   |
| Two   | Apartment | 2206 | 3   | =             | 2    | 2   | 1 x Tandem             | 123      | 16      | 139   |
| Two   | Apartment | 2207 | 3   | Υ             | 2    | 2   | 1 x Tandem             | 128      | 46      | 174   |
| Two   | Apartment | 2208 | 3   | =             | 2    | 2   | 1 x Tandem             | 124      | 68      | 192   |
| Two   | Apartment | 2209 | 2   | =             | 2    | 1   | 1 x Single             | 89       | 23      | 112   |
| Two   | Apartment | 2210 | 2   | -             | 2    | 1   | 1 x Single             | 93       | 21      | 114   |
| Two   | Apartment | 2211 | 2   | =             | 2    | 1   | 1 x Single             | 90       | 19      | 109   |
| Three | Apartment | 2301 | 2   | =             | 2    | 1   | 1 x Single             | 94       | 19      | 113   |
| Three | Apartment | 2302 | 2   | =             | 2    | 1   | 1 x Single             | 90       | 24      | 114   |
| Three | Apartment | 2303 | 2   | =             | 2    | 1   | 1 x Single             | 90       | 25      | 115   |
| Three | Apartment | 2304 | 3   | =             | 2    | 2   | 2 x Single             | 139      | 29      | 168   |
| Three | Apartment | 2305 | 3   | =             | 2    | 2   | 2 x Single             | 124      | 25      | 149   |
| Three | Apartment | 2306 | 3   | =             | 2    | 2   | 2 x Single             | 123      | 16      | 139   |
| Three | Apartment | 2307 | 3   | Υ             | 2    | 2   | 1 x Tandem             | 128      | 25      | 153   |
| Three | Apartment | 2308 | 3   | =             | 2    | 2   | 2 x Single             | 123      | 30      | 153   |
| Three | Apartment | 2309 | 2   | =             | 2    | 1   | 1 x Single             | 93       | 23      | 116   |
| Three | Apartment | 2310 | 2   | =             | 2    | 1   | 1 x Single             | 93       | 21      | 114   |
| Three | Apartment | 2311 | 2   | =             | 2    | 1   | 1 x Single             | 91       | 19      | 110   |
| Four  | Apartment | 2401 | 2   | =             | 2    | 1   | 1 x Single             | 94       | 19      | 113   |
| Four  | Apartment | 2402 | 2   | =             | 2    | 1   | 1 x Single             | 90       | 24      | 114   |
| Four  | Apartment | 2403 | 2   | =             | 2    | 1   | 1 x Single             | 90       | 25      | 115   |
| Four  | Apartment | 2404 | 3   | =             | 2    | 2   | 2 x Single             | 139      | 29      | 168   |
| Four  | Apartment | 2405 | 3   | =             | 2    | 2   | 2 x Single             | 124      | 25      | 149   |
| Four  | Apartment | 2406 | 3   | -             | 2    | 2   | 2 x Single             | 123      | 16      | 139   |
| Four  | Apartment | 2407 | 3   | Υ             | 2    | 2   | 1 x Tandem             | 128      | 25      | 153   |
| Four  | Apartment | 2408 | 3   | _             | 2    | 2   | 2 x Single             | 123      | 30      | 153   |

| LEVEL                  | THREE      |
|------------------------|------------|
| TYPE                   | APARTMENT  |
| BED                    | 3          |
| BATH                   | 2          |
| STUDY NOOK             | Υ          |
| CAR                    | 2          |
| CAR PARK CONFIGURATION | 1 X TANDEM |
| INTERNAL               | 128        |
| BALCONY                | 25         |
| TOTAL                  | 153        |